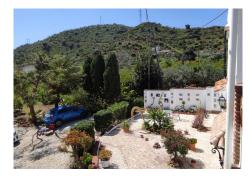

From the road there is direct and in very good conditions access to the farm that welcomes us with a dream entrance! Plants everywhere, flowers, trees, landscapes and a feeling of absolute peace. On the plot of more than 4.500m2, we have all kinds of fruit trees: Oranges, Mandarins, Avocados, Papayas, Figs, Fidgi Apples, Pears, Bananas, Mangoes, Grapes, Guayavas, Pistachios and I am sure I forgot some fruit!! the quality of the spoil is unbeatable; hence a second source of income!

In the eastern part of the house and with a totally independent and very charming access, we find the second CASITA or guest house. Has it own BBQ and pool area, its natural environment and, of course, its incomparable views. From the terrace you can see the mountains and one in particular very famous: EL MONTE HACHO!