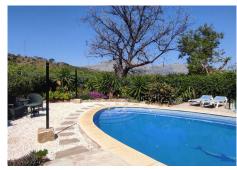

A very important issue is the free water for irrigation x 24 hrs .plus there is an amberca

Entering the finca and straigh in front, we find the main house of rustic style and in very good condition; a terrace that leads us to the entrance of the house. Next and entering, we find a spacious but cozy hall, a bedroom that is used as an office, a spacious living room with a fireplace, a wonderful well-equipped kitchen that gives us access to a laundry room that in turn has access to the major pool area. There is also a full bathroom meant for the use of the pool.

In the eastern part of the house and with a totally independent and very charming access, we find the second CASITA or guest house. Has it own BBQ and pool area, its natural environment and, of course, its incomparable views. From the terrace you can see the mountains and one in particular very famous: EL MONTE HACHO!