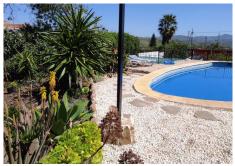

A very important issue is the free water for irrigation x 24 hrs .plus there is an amberca

Entering the finca and straigh in front, we find the main house of rustic style and in very good condition; a terrace that leads us to the entrance of the house. Next and entering, we find a spacious but cozy hall, a bedroom that is used as an office, a spacious living room with a fireplace, a wonderful well-equipped kitchen that gives us access to a laundry room that in turn has access to the major pool area. There is also a full bathroom meant for the use of the pool.

In the eastern part of the house and with a totally independent and very charming access, we find the second CASITA or guest house. Has it own BBQ and pool area, its natural environment and, of course, its incomparable views. From the terrace you can see the mountains and one in particular very famous: EL MONTE HACHO!