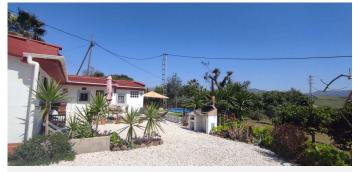

From the road there is direct and in very good conditions access to the farm that welcomes us with a dream entrance! Plants everywhere, flowers, trees, landscapes and a feeling of absolute peace. On the plot of more than 4.500m2, we have all kinds of fruit trees: Oranges, Mandarins, Avocados, Papayas, Figs, Fidgi Apples, Pears, Bananas, Mangoes, Grapes, Guayavas, Pistachios and I am sure I forgot some fruit!! the quality of the spoil is unbeatable; hence a second source of income!

A very important issue is the free water for irrigation x 24 hrs .plus there is an amberca

Entering the finca and straigh in front, we find the main house of rustic style and in very good condition; a terrace that leads us to the entrance of the house. Next and entering, we find a spacious but cozy hall, a bedroom that is used as an office, a spacious living room with a fireplace, a wonderful well-equipped kitchen that gives us access to a laundry room that in turn has access to the major pool area. There is also a full bathroom meant for the use of the pool.