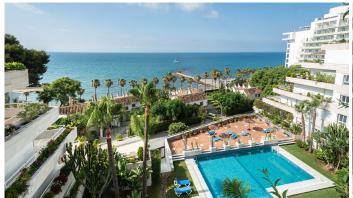

Fantastic sea front apartment in Marbella, in one of the best buildings in the city, Puerta de Marbella. This apartment has 142 m2 built, distributed in large living room with spectacular sea views, terrace of more than 20 m2 facing the Mediterranean Sea, 2 bedrooms, the master bedroom with en suite bathroom and access to the terrace; and the second one, with access to a large balcony with nice mountain views. The independent kitchen has access to the balcony and a covered clothesline. The property is very bright, with south facing and includes a closed garage space, which serves as a garage and storage room.

The Puerta de Marbella building, where this property is located, is one of the most emblematic in Marbella, in which besides being in front of the seafront promenade, you can enjoy a magnificent swimming pool with gardens. Built in the 90s, it stands out for its fantastic location, just three minutes walk from the Plaza de los Naranjos, one minute from the fishing port and its magnificent fish restaurants, surrounded by the best beach bars in Marbella and with all services within a radius of one hundred metres.