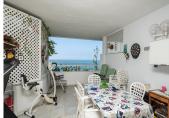

Fantastic sea front apartment in Marbella, in one of the best buildings in the city, Puerta de Marbella. This apartment has 142 m2 built, distributed in large living room with spectacular sea views, terrace of more than 20 m2 facing the Mediterranean Sea, 2 bedrooms, the master bedroom with en suite bathroom and access to the terrace; and the second one, with access to a large balcony with nice mountain views. The independent kitchen has access to the balcony and a covered clothesline. The property is very bright, with south facing and includes a closed garage space, which serves as a garage and storage room.