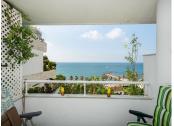

Fantastic sea front apartment in Marbella, in one of the best buildings in the city, Puerta de Marbella. This apartment has 142 m2 built, distributed in large living room with spectacular sea views, terrace of more than 20 m2 facing the Mediterranean Sea, 2 bedrooms, the master bedroom with en suite bathroom and access to the terrace; and the second one, with access to a large balcony with nice mountain views. The independent kitchen has access to the balcony and a covered clothesline. The property is very bright, with south facing and includes a closed garage space, which serves as a garage and storage room.