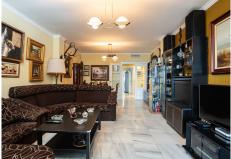

Fantastic sea front apartment in Marbella, in one of the best buildings in the city, Puerta de Marbella. This apartment has 142 m2 built, distributed in large living room with spectacular sea views, terrace of more than 20 m2 facing the Mediterranean Sea, 2 bedrooms, the master bedroom with en suite bathroom and access to the terrace; and the second one, with access to a large balcony with nice mountain views. The independent kitchen has access to the balcony and a covered clothesline. The property is very bright, with south facing and includes a closed garage space, which serves as a garage and storage room.