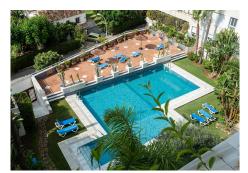

The Puerta de Marbella building, where this property is located, is one of the most emblematic in Marbella, in which besides being in front of the seafront promenade, you can enjoy a magnificent swimming pool with gardens. Built in the 90s, it stands out for its fantastic location, just three minutes walk from the Plaza de los Naranjos, one minute from the fishing port and its magnificent fish restaurants, surrounded by the best beach bars in Marbella and with all services within a radius of one hundred metres.