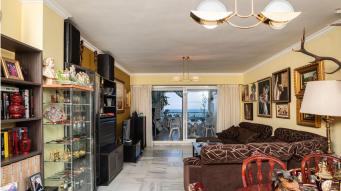

Fantastic sea front apartment in Marbella, in one of the best buildings in the city, Puerta de Marbella. This apartment has 142 m2 built, distributed in large living room with spectacular sea views, terrace of more than 20 m2 facing the Mediterranean Sea, 2 bedrooms, the master bedroom with en suite bathroom and access to the terrace; and the second one, with access to a large balcony with nice mountain views. The independent kitchen has access to the balcony and a covered clothesline. The property is very bright, with south facing and includes a closed garage space, which serves as a garage and storage room.