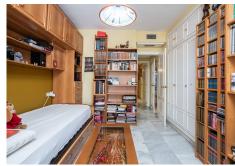

Fantastic sea front apartment in Marbella, in one of the best buildings in the city, Puerta de Marbella. This apartment has 142 m2 built, distributed in large living room with spectacular sea views, terrace of more than 20 m2 facing the Mediterranean Sea, 2 bedrooms, the master bedroom with en suite bathroom and access to the terrace; and the second one, with access to a large balcony with nice mountain views. The independent kitchen has access to the balcony and a covered clothesline. The property is very bright, with south facing and includes a closed garage space, which serves as a garage and storage room.