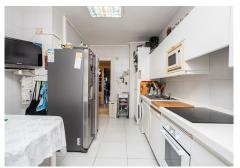

Fantastic sea front apartment in Marbella, in one of the best buildings in the city, Puerta de Marbella. This apartment has 142 m2 built, distributed in large living room with spectacular sea views, terrace of more than 20 m2 facing the Mediterranean Sea, 2 bedrooms, the master bedroom with en suite bathroom and access to the terrace; and the second one, with access to a large balcony with nice mountain views. The independent kitchen has access to the balcony and a covered clothesline. The property is very bright, with south facing and includes a closed garage space, which serves as a garage and storage room.