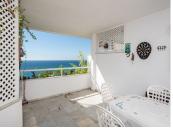

Fantastic sea front apartment in Marbella, in one of the best buildings in the city, Puerta de Marbella. This apartment has 142 m2 built, distributed in large living room with spectacular sea views, terrace of more than 20 m2 facing the Mediterranean Sea, 2 bedrooms, the master bedroom with en suite bathroom and access to the terrace; and the second one, with access to a large balcony with nice mountain views. The independent kitchen has access to the balcony and a covered clothesline. The property is very bright, with south facing and includes a closed garage space, which serves as a garage and storage room.