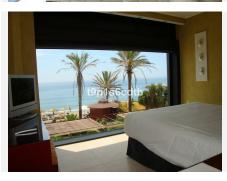

Fabulous Luxury Apartment/Suites for hotel operations on the beachfront, next to Puerto Banús. Located on the first line of the complex, with a corner position, it has frontal views of the sea on its South side and the pool on its East side, so it also has sun throughout the entire day.

It counts on 3 bedrooms (one of them with open and direct views of the sea), with their corresponding 3 ensuite bathrooms. Dining room also looking directly at the sea. Fully furnished and equipped American kitchen. Safetybox in each bedroom. A/C hot/cold and underfloor heating system. Satellite TV. Preinstallation of high fidelity sound system. Telephone and WI-FI internet installation. Internal connection to the hotel's telephone switchboard. Fully furnished and decorated in classic luxury colonial style.

The property can also be divided into 3 independent suites, from which the main one with the frontal sea view counts on the living room, kitchen and large corner terrace; and the two secondary suites enjoy a bedroom, bathroom and private terrace, overlooking the complex's pool and the sea.