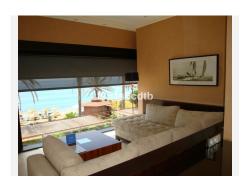

Fabulous Luxury Apartment/Suites for hotel operations on the beachfront, next to Puerto Banús. Located on the first line of the complex, with a corner position, it has frontal views of the sea on its South side and the pool on its East side, so it also has sun throughout the entire day.

It counts on 3 bedrooms (one of them with open and direct views of the sea), with their corresponding 3 ensuite bathrooms. Dining room also looking directly at the sea. Fully furnished and equipped American kitchen. Safetybox in each bedroom. A/C hot/cold and underfloor heating system. Satellite TV. Preinstallation of high fidelity sound system. Telephone and WI-FI internet installation. Internal connection to the hotel's telephone switchboard. Fully furnished and decorated in classic luxury colonial style.

The property can also be divided into 3 independent suites, from which the main one with the frontal sea view counts on the living room, kitchen and large corner terrace; and the two secondary suites enjoy a bedroom, bathroom and private terrace, overlooking the complex's pool and the sea.