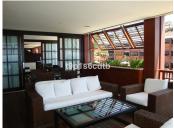

It counts on 3 bedrooms (one of them with open and direct views of the sea), with their corresponding 3 ensuite bathrooms. Dining room also looking directly at the sea. Fully furnished and equipped American kitchen. Safetybox in each bedroom. A/C hot/cold and underfloor heating system. Satellite TV. Preinstallation of high fidelity sound system. Telephone and WI-FI internet installation. Internal connection to the hotel's telephone switchboard. Fully furnished and decorated in classic luxury colonial style.