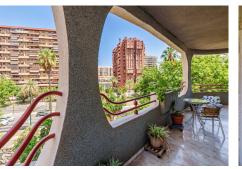

## REF# V4387306 630.000 €

SLAAPK.

4

BADK.

BEBOUWD

160 m<sup>2</sup>

This spacious flat, situated in a remarkable building inspired by Gaudi's iconic architecture, boasts an unbeatable location in the city centre and a thoughtful layout. It features two access doors, a front door and a service entrance, and consists of 4 bedrooms, 3 bathrooms, living room, dining room, kitchen and utility room. The generously sized living areas and bedrooms are connected to fantastic north-west facing terraces, overlooking Avenida de Andalucía and the city centre. Notably, the elegant finishes in the living room and dining room, along with a cozy fireplace, contribute to the home's inviting atmosphere.