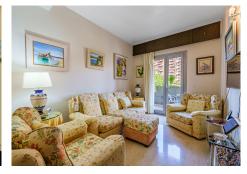

## REF# V4387306 630.000 €

SLAAPK.

4

BADK.

BEBOUWD

160 m<sup>2</sup>

This spacious flat, situated in a remarkable building inspired by Gaudi's iconic architecture, boasts an unbeatable location in the city centre and a thoughtful layout. It features two access doors, a front door and a service entrance, and consists of 4 bedrooms, 3 bathrooms, living room, dining room, kitchen and utility room. The generously sized living areas and bedrooms are connected to fantastic north-west facing terraces, overlooking Avenida de Andalucía and the city centre. Notably, the elegant finishes in the living room and dining room, along with a cozy fireplace, contribute to the home's inviting atmosphere.