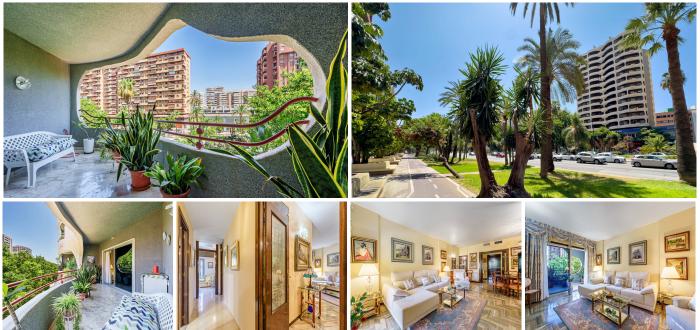

## REF# V4387306 630.000 €

SLAAPK.

4

BADK.

BEBOUWD

160 m<sup>2</sup>

This spacious flat, situated in a remarkable building inspired by Gaudi's iconic architecture, boasts an unbeatable location in the city centre and a thoughtful layout. It features two access doors, a front door and a service entrance, and consists of 4 bedrooms, 3 bathrooms, living room, dining room, kitchen and utility room. The generously sized living areas and bedrooms are connected to fantastic north-west facing terraces, overlooking Avenida de Andalucía and the city centre. Notably, the elegant finishes in the living room and dining room, along with a cozy fireplace, contribute to the home's inviting atmosphere.

The building benefits from a concierge service and is being meticulously maintained. Recently, the facades have been restored and painted, and the lifts have been replaced, ensuring modern comfort and aesthetics. The property comes with an underground parking space and a storeroom right behind it, all included in the price.

WWW.<mark>VIVI</mark>-REALESTATE.COM WWW.VIVI-HOMES.COM

The flat is located on Avenida de Andalucia, considered as the main access to Malaga city. The neighborhood has undergone transformation, featuring wide sidewalks, a cycle lane and green spaces. Being the area a commercial and administrative centre, residents will find everything they need within easy reach. Moreover, the Historic Centre is just a short 10-minute walk away, while the pier Muelle Uno can be reached in 15 minutes and Malaga Maria Zambrano Train station in less than 10 minutes.