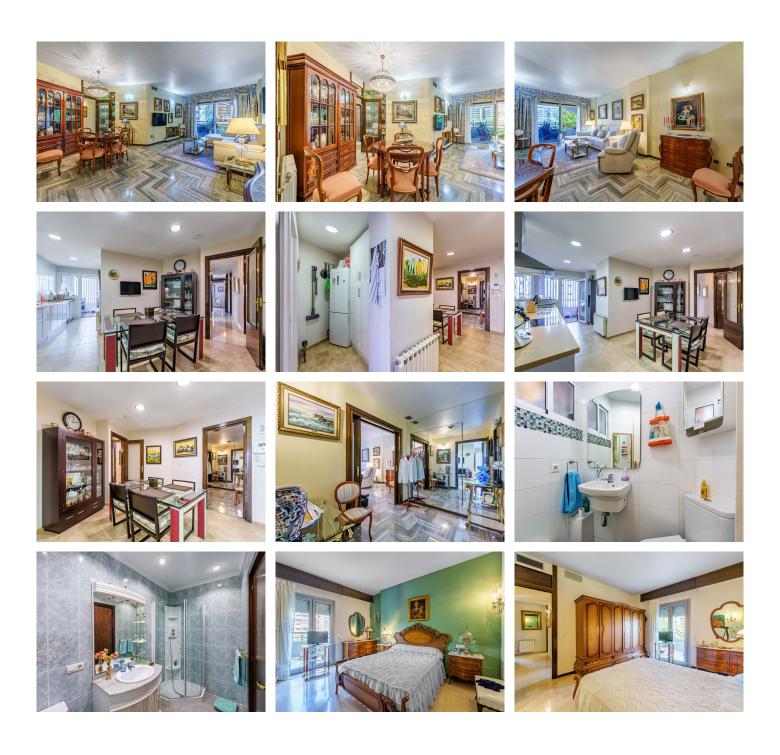

## REF# V4387306 630.000 €

SLAAPK.

4

BADK.

BEBOUWD

160 m<sup>2</sup>

This spacious flat, situated in a remarkable building inspired by Gaudi's iconic architecture, boasts an unbeatable location in the city centre and a thoughtful layout. It features two access doors, a front door and a service entrance, and consists of 4 bedrooms, 3 bathrooms, living room, dining room, kitchen and utility room. The generously sized living areas and bedrooms are connected to fantastic north-west facing terraces, overlooking Avenida de Andalucía and the city centre. Notably, the elegant finishes in the living room and dining room, along with a cozy fireplace, contribute to the home's inviting atmosphere.

The building benefits from a concierge service and is being meticulously maintained. Recently, the facades have been restored and painted, and the lifts have been replaced, ensuring modern comfort and aesthetics. The property comes with an underground parking space and a storeroom right behind it, all included in the price.