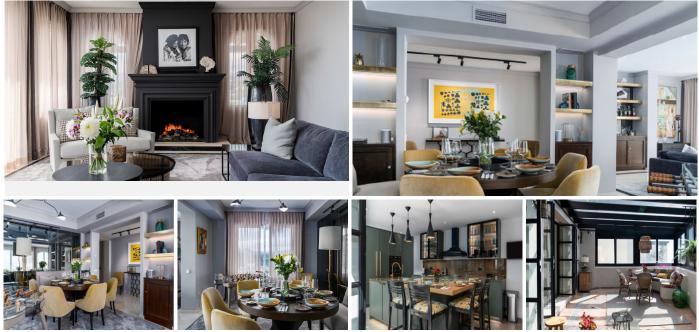

As you enter this elegant villa, you will be greeted by a spacious and naturally lit floor plan. The villa boasts a fully equipped kitchen, complete with top-of-the-line Gaggenau and Smeg appliances, with access to a private patio and terrace. The living room and dining space have been meticulously designed with great attention to detail, offering a comfortable and stylish area for relaxation and entertainment.

The mid-level of the villa features the master suite, complete with a balcony, wardrobe area, and an ensuite bathroom with a bathtub and double shower. The color scheme and decor of the master suite are exquisite, creating a tranquil and calming atmosphere.