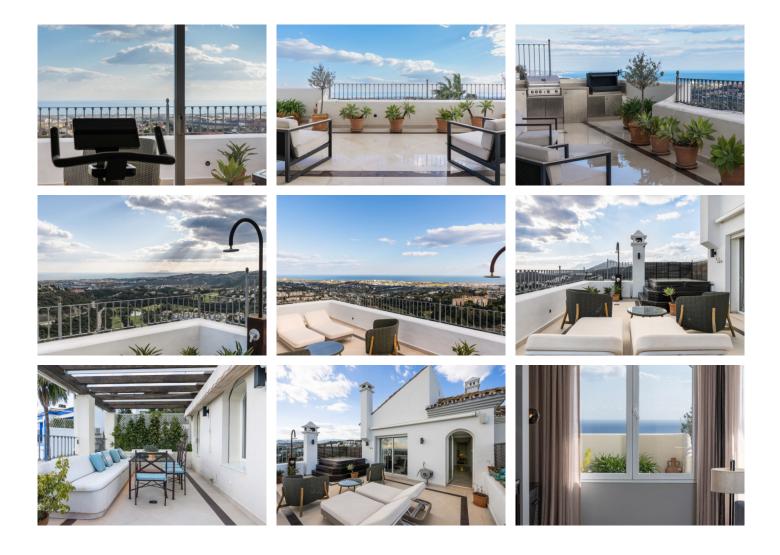

## REF# V4274575 2.250.000 €

| SLAAPK. | BADK. | BEBOUWD | TERRAS |
|---------|-------|---------|--------|
| 4       | 4     | 335 m²  | 65 m²  |

Welcome to this stunning villa located in the picturesque area of La Heredia, Benahavis. This beautiful property is nestled in a gated and secure community with 24-hour security, offering breathtaking views of the surrounding golf courses, mountains, and panoramic sea views.

On the upper level of the villa, you will find another bedroom, an office, and a gym, all with access to a spacious terrace complete with an outdoor shower and Jacuzzi. This area of the villa is perfect for those who love to exercise, relax, and enjoy stunning views.