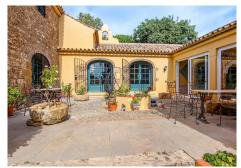

## THE MAIN HACIENDA:

The main hacienda, has been kept in perfect condition, with many original features that remain all over the house. The main rooms are built around a beautiful courtyard that includes a lovely palm tree in the centre. This part of the house is built over two floors and all the rooms look out toward the gardens, land or terraces of the property. On the lower level of this part of the house you will find, a study, a first living room, a laundry, a first bedroom with a spacious ensuite bathroom and another bedroom with its own living area

The house has a large amount of parking space at the front of the property, as well as the garage it includes also a car port and parking on the driveway. There is also a large amount of storage space in the barn area including 3 of the stables and a grooms room. At the back of the main property you will find a private garden which has its own exit onto the land. This also has a swimming pool and beautifully kept plants throughout.