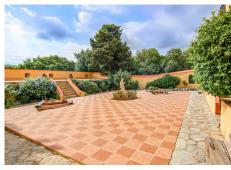

As well as this square courtyard and living area, there is also a second part to this beautiful house. The entry of this part is to the fully fitted kitchen with a separate store room. The kitchen has wooden beams that bring out the character of the house as well as wooden stairs to access the large entertainment room. Below this you will find a very spacious living room area that includes a beautiful fire place and multiple windows looking out onto a terrace area. This room also includes a separate exit towards the lovely big terrace area that includes beautiful flower beds.

The house has a large amount of parking space at the front of the property, as well as the garage it includes also a car port and parking on the driveway. There is also a large amount of storage space in the barn area including 3 of the stables and a grooms room. At the back of the main property you will find a private garden which has its own exit onto the land. This also has a swimming pool and beautifully kept plants throughout.