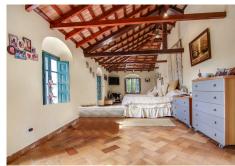

## THE MAIN HACIENDA:

The main hacienda, has been kept in perfect condition, with many original features that remain all over the house. The main rooms are built around a beautiful courtyard that includes a lovely palm tree in the centre. This part of the house is built over two floors and all the rooms look out toward the gardens, land or terraces of the property. On the lower level of this part of the house you will find, a study, a first living room, a laundry, a first bedroom with a spacious ensuite bathroom and another bedroom with its own living area

and bathroom. It also includes a dressing room with a separate lavatory and bathroom and access to the large garage that can hold 5 cars. The upper level you will find on the front of the house the master bedroom with its own spacious bathroom with both bath and shower area, and a spacious walk in wardrobe. The master bedroom also has a gym with a personal sauna.