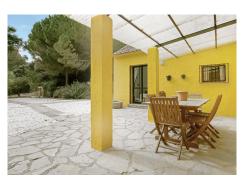

As well as this square courtyard and living area, there is also a second part to this beautiful house. The entry of this part is to the fully fitted kitchen with a separate store room. The kitchen has wooden beams that bring out the character of the house as well as wooden stairs to access the large entertainment room. Below this you will find a very spacious living room area that includes a beautiful fire place and multiple windows looking out onto a terrace area. This room also includes a separate exit towards the lovely big terrace area that includes beautiful flower beds.

The house has a large amount of parking space at the front of the property, as well as the garage it includes also a car port and parking on the driveway. There is also a large amount of storage space in the barn area including 3 of the stables and a grooms room. At the back of the main property you will find a private garden which has its own exit onto the land. This also has a swimming pool and beautifully kept plants throughout.