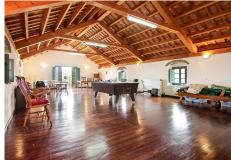

As well as this square courtyard and living area, there is also a second part to this beautiful house. The entry of this part is to the fully fitted kitchen with a separate store room. The kitchen has wooden beams that bring out the character of the house as well as wooden stairs to access the large entertainment room. Below this you will find a very spacious living room area that includes a beautiful fire place and multiple windows looking out onto a terrace area. This room also includes a separate exit towards the lovely big terrace area that includes beautiful flower beds.