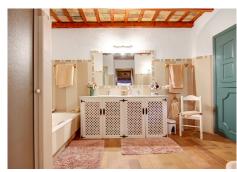

## THE MAIN HACIENDA:

The main hacienda, has been kept in perfect condition, with many original features that remain all over the house. The main rooms are built around a beautiful courtyard that includes a lovely palm tree in the centre. This part of the house is built over two floors and all the rooms look out toward the gardens, land or terraces of the property. On the lower level of this part of the house you will find, a study, a first living room, a laundry, a first bedroom with a spacious ensuite bathroom and another bedroom with its own living area

Among many of the features of this beautiful home, this part of the hacienda include, the beautifully tiled stairs, the lovely stable doors, beautiful wooden beams throughout, the glass window access to the patio area and the separate access to the outside covered kitchen area.