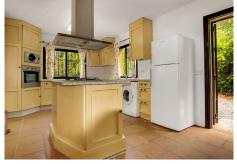

As well as this square courtyard and living area, there is also a second part to this beautiful house. The entry of this part is to the fully fitted kitchen with a separate store room. The kitchen has wooden beams that bring out the character of the house as well as wooden stairs to access the large entertainment room. Below this you will find a very spacious living room area that includes a beautiful fire place and multiple windows looking out onto a terrace area. This room also includes a separate exit towards the lovely big terrace area that includes beautiful flower beds.