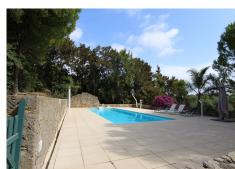

The house has a large amount of parking space at the front of the property, as well as the garage it includes also a car port and parking on the driveway. There is also a large amount of storage space in the barn area including 3 of the stables and a grooms room. At the back of the main property you will find a private garden which has its own exit onto the land. This also has a swimming pool and beautifully kept plants throughout.