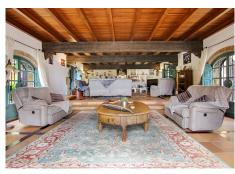

As well as this square courtyard and living area, there is also a second part to this beautiful house. The entry of this part is to the fully fitted kitchen with a separate store room. The kitchen has wooden beams that bring out the character of the house as well as wooden stairs to access the large entertainment room. Below this you will find a very spacious living room area that includes a beautiful fire place and multiple windows looking out onto a terrace area. This room also includes a separate exit towards the lovely big terrace area that includes beautiful flower beds.