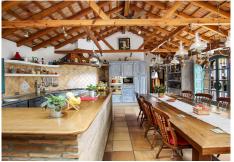

As well as this square courtyard and living area, there is also a second part to this beautiful house. The entry of this part is to the fully fitted kitchen with a separate store room. The kitchen has wooden beams that bring out the character of the house as well as wooden stairs to access the large entertainment room. Below this you will find a very spacious living room area that includes a beautiful fire place and multiple windows looking out onto a terrace area. This room also includes a separate exit towards the lovely big terrace area that includes beautiful flower beds.