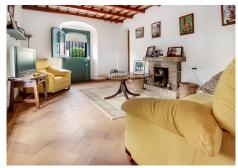

## THE MAIN HACIENDA:

The main hacienda, has been kept in perfect condition, with many original features that remain all over the house. The main rooms are built around a beautiful courtyard that includes a lovely palm tree in the centre. This part of the house is built over two floors and all the rooms look out toward the gardens, land or terraces of the property. On the lower level of this part of the house you will find, a study, a first living room, a laundry, a first bedroom with a spacious ensuite bathroom and another bedroom with its own living area

As well as this square courtyard and living area, there is also a second part to this beautiful house. The entry of this part is to the fully fitted kitchen with a separate store room. The kitchen has wooden beams that bring out the character of the house as well as wooden stairs to access the large entertainment room. Below this you will find a very spacious living room area that includes a beautiful fire place and multiple windows looking out onto a terrace area. This room also includes a separate exit towards the lovely big terrace area that includes beautiful flower beds.