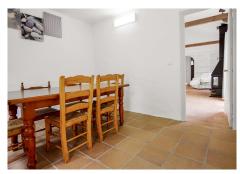

As well as this square courtyard and living area, there is also a second part to this beautiful house. The entry of this part is to the fully fitted kitchen with a separate store room. The kitchen has wooden beams that bring out the character of the house as well as wooden stairs to access the large entertainment room. Below this you will find a very spacious living room area that includes a beautiful fire place and multiple windows looking out onto a terrace area. This room also includes a separate exit towards the lovely big terrace area that includes beautiful flower beds.