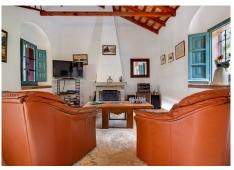

As well as this square courtyard and living area, there is also a second part to this beautiful house. The entry of this part is to the fully fitted kitchen with a separate store room. The kitchen has wooden beams that bring out the character of the house as well as wooden stairs to access the large entertainment room. Below this you will find a very spacious living room area that includes a beautiful fire place and multiple windows looking out onto a terrace area. This room also includes a separate exit towards the lovely big terrace area that includes beautiful flower beds.