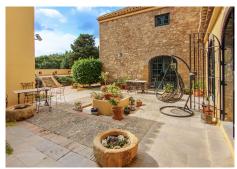

## THE MAIN HACIENDA:

The main hacienda, has been kept in perfect condition, with many original features that remain all over the house. The main rooms are built around a beautiful courtyard that includes a lovely palm tree in the centre. This part of the house is built over two floors and all the rooms look out toward the gardens, land or terraces of the property. On the lower level of this part of the house you will find, a study, a first living room, a laundry, a first bedroom with a spacious ensuite bathroom and another bedroom with its own living area

Among many of the features of this beautiful home, this part of the hacienda include, the beautifully tiled stairs, the lovely stable doors, beautiful wooden beams throughout, the glass window access to the patio area and the separate access to the outside covered kitchen area.

The house has a large amount of parking space at the front of the property, as well as the garage it includes also a car port and parking on the driveway. There is also a large amount of storage space in the barn area including 3 of the stables and a grooms room. At the back of the main property you will find a private garden which has its own exit onto the land. This also has a swimming pool and beautifully kept plants throughout.