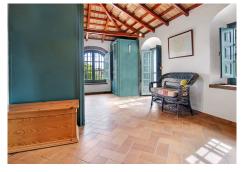

## THE MAIN HACIENDA:

The main hacienda, has been kept in perfect condition, with many original features that remain all over the house. The main rooms are built around a beautiful courtyard that includes a lovely palm tree in the centre. This part of the house is built over two floors and all the rooms look out toward the gardens, land or terraces of the property. On the lower level of this part of the house you will find, a study, a first living room, a laundry, a first bedroom with a spacious ensuite bathroom and another bedroom with its own living area

Among many of the features of this beautiful home, this part of the hacienda include, the beautifully tiled stairs, the lovely stable doors, beautiful wooden beams throughout, the glass window access to the patio area and the separate access to the outside covered kitchen area.