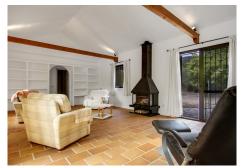

As well as this square courtyard and living area, there is also a second part to this beautiful house. The entry of this part is to the fully fitted kitchen with a separate store room. The kitchen has wooden beams that bring out the character of the house as well as wooden stairs to access the large entertainment room. Below this you will find a very spacious living room area that includes a beautiful fire place and multiple windows looking out onto a terrace area. This room also includes a separate exit towards the lovely big terrace area that includes beautiful flower beds.