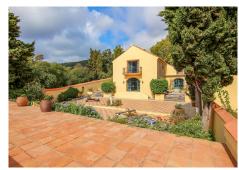

The house has a large amount of parking space at the front of the property, as well as the garage it includes also a car port and parking on the driveway. There is also a large amount of storage space in the barn area including 3 of the stables and a grooms room. At the back of the main property you will find a private garden which has its own exit onto the land. This also has a swimming pool and beautifully kept plants throughout.