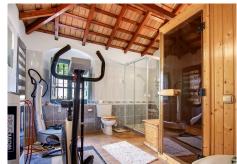

and bathroom. It also includes a dressing room with a separate lavatory and bathroom and access to the large garage that can hold 5 cars. The upper level you will find on the front of the house the master bedroom with its own spacious bathroom with both bath and shower area, and a spacious walk in wardrobe. The master bedroom also has a gym with a personal sauna.