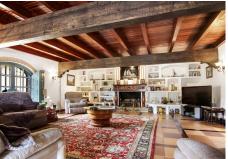

As well as this square courtyard and living area, there is also a second part to this beautiful house. The entry of this part is to the fully fitted kitchen with a separate store room. The kitchen has wooden beams that bring out the character of the house as well as wooden stairs to access the large entertainment room. Below this you will find a very spacious living room area that includes a beautiful fire place and multiple windows looking out onto a terrace area. This room also includes a separate exit towards the lovely big terrace area that includes beautiful flower beds.