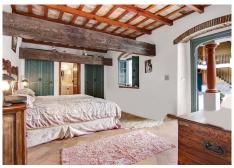

and bathroom. It also includes a dressing room with a separate lavatory and bathroom and access to the large garage that can hold 5 cars. The upper level you will find on the front of the house the master bedroom with its own spacious bathroom with both bath and shower area, and a spacious walk in wardrobe. The master bedroom also has a gym with a personal sauna.