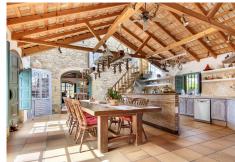

Among many of the features of this beautiful home, this part of the hacienda include, the beautifully tiled stairs, the lovely stable doors, beautiful wooden beams throughout, the glass window access to the patio area and the separate access to the outside covered kitchen area.

As well as this square courtyard and living area, there is also a second part to this beautiful house. The entry of this part is to the fully fitted kitchen with a separate store room. The kitchen has wooden beams that bring out the character of the house as well as wooden stairs to access the large entertainment room. Below this you will find a very spacious living room area that includes a beautiful fire place and multiple windows looking out onto a terrace area. This room also includes a separate exit towards the lovely big terrace area that includes beautiful flower beds.