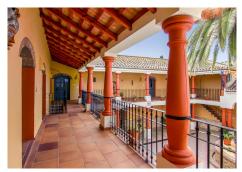

## THE MAIN HACIENDA:

The main hacienda, has been kept in perfect condition, with many original features that remain all over the house. The main rooms are built around a beautiful courtyard that includes a lovely palm tree in the centre. This part of the house is built over two floors and all the rooms look out toward the gardens, land or terraces of the property. On the lower level of this part of the house you will find, a study, a first living room, a laundry, a first bedroom with a spacious ensuite bathroom and another bedroom with its own living area

Among many of the features of this beautiful home, this part of the hacienda include, the beautifully tiled stairs, the lovely stable doors, beautiful wooden beams throughout, the glass window access to the patio area and the separate access to the outside covered kitchen area.