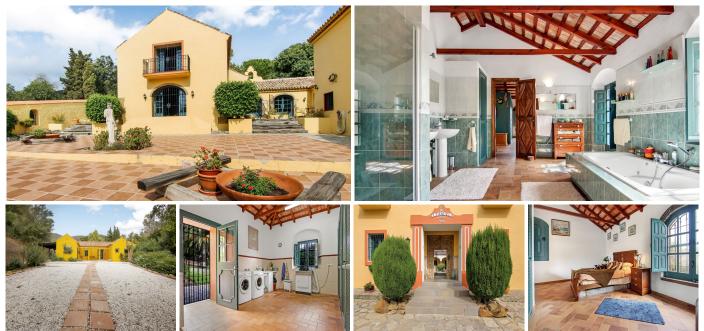

## THE MAIN HACIENDA:

The main hacienda, has been kept in perfect condition, with many original features that remain all over the house. The main rooms are built around a beautiful courtyard that includes a lovely palm tree in the centre. This part of the house is built over two floors and all the rooms look out toward the gardens, land or terraces of the property. On the lower level of this part of the house you will find, a study, a first living room, a laundry, a first bedroom with a spacious ensuite bathroom and another bedroom with its own living area

and bathroom. It also includes a dressing room with a separate lavatory and bathroom and access to the large garage that can hold 5 cars. The upper level you will find on the front of the house the master bedroom with its own spacious bathroom with both bath and shower area, and a spacious walk in wardrobe. The master bedroom also has a gym with a personal sauna.

Among many of the features of this beautiful home, this part of the hacienda include, the beautifully tiled stairs, the lovely stable doors, beautiful wooden beams throughout, the glass window access to the patio area and the separate access to the outside covered kitchen area.

As well as this square courtyard and living area, there is also a second part to this beautiful house. The entry of this part is to the fully fitted kitchen with a separate store room. The kitchen has wooden beams that bring out the character of the house as well as wooden stairs to access the large entertainment room. Below this you will find a very spacious living room area that includes a beautiful fire place and multiple windows looking out onto a terrace area. This room also includes a separate exit towards the lovely big terrace area that includes beautiful flower beds.

The house has a large amount of parking space at the front of the property, as well as the garage it includes also a car port and parking on the driveway. There is also a large amount of storage space in the barn area including 3 of the stables and a grooms room. At the back of the main property you will find a private garden which has its own exit onto the land. This also has a swimming pool and beautifully kept plants throughout.