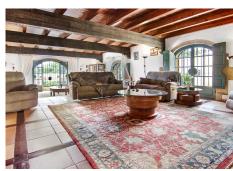

As well as this square courtyard and living area, there is also a second part to this beautiful house. The entry of this part is to the fully fitted kitchen with a separate store room. The kitchen has wooden beams that bring out the character of the house as well as wooden stairs to access the large entertainment room. Below this you will find a very spacious living room area that includes a beautiful fire place and multiple windows looking out onto a terrace area. This room also includes a separate exit towards the lovely big terrace area that includes beautiful flower beds.