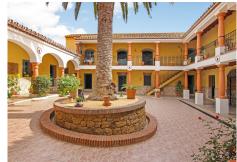

## THE MAIN HACIENDA:

The main hacienda, has been kept in perfect condition, with many original features that remain all over the house. The main rooms are built around a beautiful courtyard that includes a lovely palm tree in the centre. This part of the house is built over two floors and all the rooms look out toward the gardens, land or terraces of the property. On the lower level of this part of the house you will find, a study, a first living room, a laundry, a first bedroom with a spacious ensuite bathroom and another bedroom with its own living area