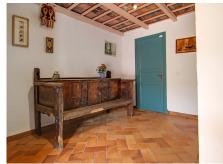

## THE MAIN HACIENDA:

The main hacienda, has been kept in perfect condition, with many original features that remain all over the house. The main rooms are built around a beautiful courtyard that includes a lovely palm tree in the centre. This part of the house is built over two floors and all the rooms look out toward the gardens, land or terraces of the property. On the lower level of this part of the house you will find, a study, a first living room, a laundry, a first bedroom with a spacious ensuite bathroom and another bedroom with its own living area

Among many of the features of this beautiful home, this part of the hacienda include, the beautifully tiled stairs, the lovely stable doors, beautiful wooden beams throughout, the glass window access to the patio area and the separate access to the outside covered kitchen area.