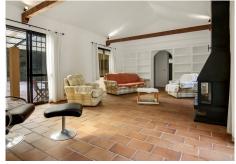

As well as this square courtyard and living area, there is also a second part to this beautiful house. The entry of this part is to the fully fitted kitchen with a separate store room. The kitchen has wooden beams that bring out the character of the house as well as wooden stairs to access the large entertainment room. Below this you will find a very spacious living room area that includes a beautiful fire place and multiple windows looking out onto a terrace area. This room also includes a separate exit towards the lovely big terrace area that includes beautiful flower beds.