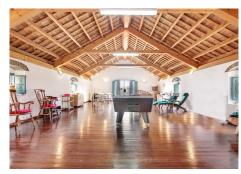

As well as this square courtyard and living area, there is also a second part to this beautiful house. The entry of this part is to the fully fitted kitchen with a separate store room. The kitchen has wooden beams that bring out the character of the house as well as wooden stairs to access the large entertainment room. Below this you will find a very spacious living room area that includes a beautiful fire place and multiple windows looking out onto a terrace area. This room also includes a separate exit towards the lovely big terrace area that includes beautiful flower beds.