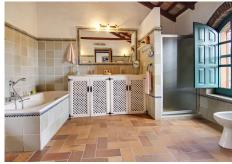

and bathroom. It also includes a dressing room with a separate lavatory and bathroom and access to the large garage that can hold 5 cars. The upper level you will find on the front of the house the master bedroom with its own spacious bathroom with both bath and shower area, and a spacious walk in wardrobe. The master bedroom also has a gym with a personal sauna.