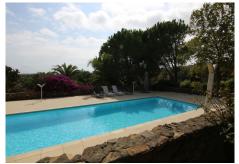

The house has a large amount of parking space at the front of the property, as well as the garage it includes also a car port and parking on the driveway. There is also a large amount of storage space in the barn area including 3 of the stables and a grooms room. At the back of the main property you will find a private garden which has its own exit onto the land. This also has a swimming pool and beautifully kept plants throughout.