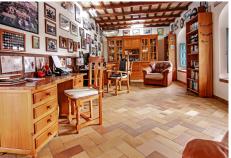

## THE MAIN HACIENDA:

The main hacienda, has been kept in perfect condition, with many original features that remain all over the house. The main rooms are built around a beautiful courtyard that includes a lovely palm tree in the centre. This part of the house is built over two floors and all the rooms look out toward the gardens, land or terraces of the property. On the lower level of this part of the house you will find, a study, a first living room, a laundry, a first bedroom with a spacious ensuite bathroom and another bedroom with its own living area

Among many of the features of this beautiful home, this part of the hacienda include, the beautifully tiled stairs, the lovely stable doors, beautiful wooden beams throughout, the glass window access to the patio area and the separate access to the outside covered kitchen area.