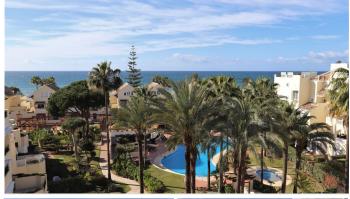

## PENTHOUSE 3 KAMER 2.5 BADKAMERS IN ELVIRIA

REF# V4660873 1.500.000 €

| SLAAPK. | BADK. | BEBOUWD | TERRAS |
|---------|-------|---------|--------|
| 3       | 2.5   | 156 m²  | 114 m² |

Charming three-bedroom, two-bathroom duplex penthouse in the elegant frontline White Pearl Beach II condominium, Marbella East. This duplex penthouse enjoys wonderful sea views, is very bright and enjoys many hours of sunshine thanks to its south orientation. The apartment has a usable area of 156 m2 + 114 m2 terrace. It offers great rooms, all with hot/cold air conditioning, divided into living-dining room, master bedroom with sea views and bathroom en-suite, a guest toilet and a fully equipped kitchen, with additional utility room. On the upper floor there are two further bedrooms with direct access to a terrace of over 70 m2, which invites you to enjoy the Mediterranean climate and offers a view over the palm trees to the sea. One of the most important advantages are undoubtedly the terraces from which you can enjoy the tranquility and the views of the sea. The apartment has been used very little and is in excellent condition and very well maintained. An ideal option to enjoy life in Marbella next to the sea. The apartment includes an underground parking space and a cellar room.