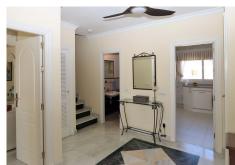

## PENTHOUSE 3 KAMER 2.5 BADKAMERS IN ELVIRIA

REF# V4660873 1.500.000 €

| SLAAPK. | BADK. | BEBOUWD | TERRAS |
|---------|-------|---------|--------|
| 3       | 2.5   | 156 m²  | 114 m² |

Charming three-bedroom, two-bathroom duplex penthouse in the elegant frontline White Pearl Beach II condominium, Marbella East. This duplex penthouse enjoys wonderful sea views, is very bright and enjoys many hours of sunshine thanks to its south orientation. The apartment has a usable area of 156 m2 + 114 m2 terrace. It offers great rooms, all with hot/cold air conditioning, divided into living-dining room, master bedroom with sea views and bathroom en-suite, a guest toilet and a fully equipped kitchen, with additional utility room. On the upper floor there are two further bedrooms with direct access to a terrace of over 70 m2, which invites you to enjoy the Mediterranean climate and offers a view over the palm trees to the sea. One of the most important advantages are undoubtedly the terraces from which you can enjoy the tranquility and the views of the sea. The apartment has been used very little and is in excellent condition and very well maintained. An ideal option to enjoy life in Marbella next to the sea. The apartment includes an underground parking space and a cellar room.