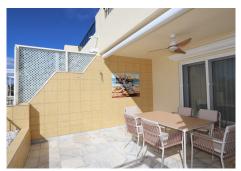

## PENTHOUSE 3 KAMER 2.5 BADKAMERS IN ELVIRIA

REF# V4660873 1.500.000 €

| SLAAPK. | BADK. | BEBOUWD | TERRAS |
|---------|-------|---------|--------|
| 3       | 2.5   | 156 m²  | 114 m² |

Charming three-bedroom, two-bathroom duplex penthouse in the elegant frontline White Pearl Beach II condominium, Marbella East. This duplex penthouse enjoys wonderful sea views, is very bright and enjoys many hours of sunshine thanks to its south orientation. The apartment has a usable area of 156 m2 + 114 m2 terrace. It offers great rooms, all with hot/cold air conditioning, divided into living-dining room, master bedroom with sea views and bathroom en-suite, a guest toilet and a fully equipped kitchen, with additional utility room. On the upper floor there are two further bedrooms with direct access to a terrace of over 70 m2, which invites you to enjoy the Mediterranean climate and offers a view over the palm trees to the sea. One of the most important advantages are undoubtedly the terraces from which you can enjoy the tranquility and the views of the sea. The apartment has been used very little and is in excellent condition and very well maintained. An ideal option to enjoy life in Marbella next to the sea. The apartment includes an underground parking space and a cellar room.