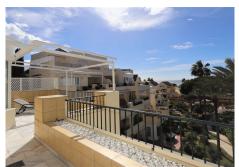

## PENTHOUSE 3 KAMER 2.5 BADKAMERS IN ELVIRIA

REF# V4660873 1.500.000 €

| SLAAPK. | BADK. | BEBOUWD | TERRAS |
|---------|-------|---------|--------|
| 3       | 2.5   | 156 m²  | 114 m² |

Charming three-bedroom, two-bathroom duplex penthouse in the elegant frontline White Pearl Beach II condominium, Marbella East. This duplex penthouse enjoys wonderful sea views, is very bright and enjoys many hours of sunshine thanks to its south orientation. The apartment has a usable area of 156 m2 + 114 m2 terrace. It offers great rooms, all with hot/cold air conditioning, divided into living-dining room, master bedroom with sea views and bathroom en-suite, a guest toilet and a fully equipped kitchen, with additional utility room. On the upper floor there are two further bedrooms with direct access to a terrace of over 70 m2, which invites you to enjoy the Mediterranean climate and offers a view over the palm trees to the sea. One of the most important advantages are undoubtedly the terraces from which you can enjoy the tranquility and the views of the sea. The apartment has been used very little and is in excellent condition and very well maintained. An ideal option to enjoy life in Marbella next to the sea. The apartment includes an underground parking space and a cellar room.