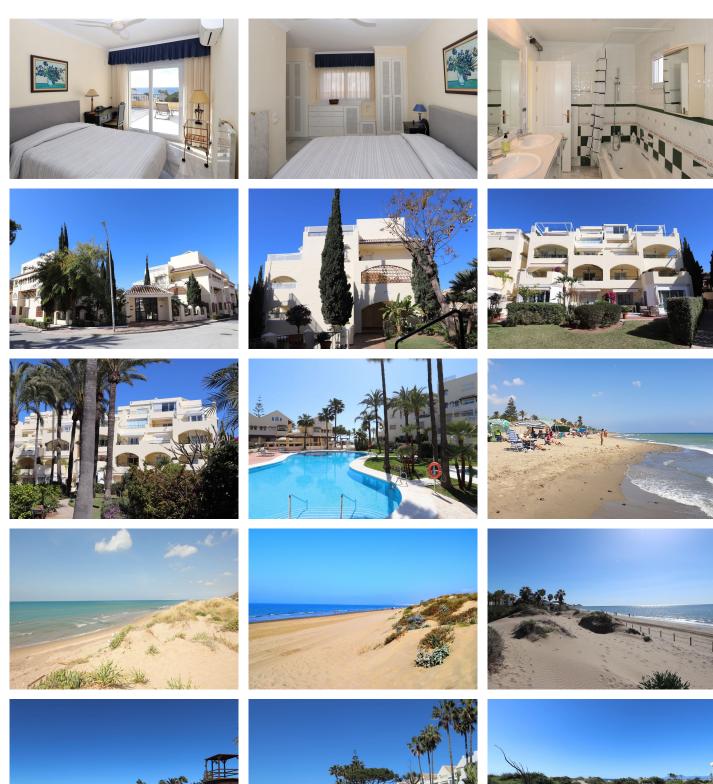

## PENTHOUSE 3 KAMER 2.5 BADKAMERS IN ELVIRIA

REF# V4660873 1.500.000 €

| SLAAPK. | BADK. | BEBOUWD | TERRAS |
|---------|-------|---------|--------|
| 3       | 2.5   | 156 m²  | 114 m² |

Charming three-bedroom, two-bathroom duplex penthouse in the elegant frontline White Pearl Beach II condominium, Marbella East. This duplex penthouse enjoys wonderful sea views, is very bright and enjoys many hours of sunshine thanks to its south orientation. The apartment has a usable area of 156 m2 + 114 m2 terrace. It offers great rooms, all with hot/cold air conditioning, divided into living-dining room, master bedroom with sea views and bathroom en-suite, a guest toilet and a fully equipped kitchen, with additional utility room. On the upper floor there are two further bedrooms with direct access to a terrace of over 70 m2, which invites you to enjoy the Mediterranean climate and offers a view over the palm trees to the sea. One of the most important advantages are undoubtedly the terraces from which you can enjoy the tranquility and the views of the sea. The apartment has been used very little and is in excellent condition and very well maintained. An ideal option to enjoy life in Marbella next to the sea. The apartment includes an underground parking space and a cellar room.