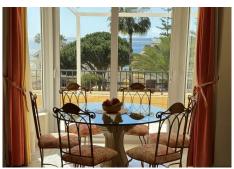

## PENTHOUSE 3 KAMER 2.5 BADKAMERS IN ELVIRIA

REF# V4660873 1.500.000 €

| SLAAPK. | BADK. | BEBOUWD | TERRAS |
|---------|-------|---------|--------|
| 3       | 2.5   | 156 m²  | 114 m² |

Charming three-bedroom, two-bathroom duplex penthouse in the elegant frontline White Pearl Beach II condominium, Marbella East. This duplex penthouse enjoys wonderful sea views, is very bright and enjoys many hours of sunshine thanks to its south orientation. The apartment has a usable area of 156 m2 + 114 m2 terrace. It offers great rooms, all with hot/cold air conditioning, divided into living-dining room, master bedroom with sea views and bathroom en-suite, a guest toilet and a fully equipped kitchen, with additional utility room. On the upper floor there are two further bedrooms with direct access to a terrace of over 70 m2, which invites you to enjoy the Mediterranean climate and offers a view over the palm trees to the sea. One of the most important advantages are undoubtedly the terraces from which you can enjoy the tranquility and the views of the sea. The apartment has been used very little and is in excellent condition and very well maintained. An ideal option to enjoy life in Marbella next to the sea. The apartment includes an underground parking space and a cellar room.