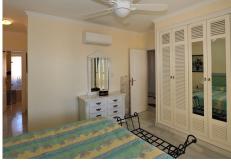

## PENTHOUSE 3 KAMER 2.5 BADKAMERS IN ELVIRIA

REF# V4660873 1.500.000 €

| SLAAPK. | BADK. | BEBOUWD | TERRAS |
|---------|-------|---------|--------|
| 3       | 2.5   | 156 m²  | 114 m² |

Charming three-bedroom, two-bathroom duplex penthouse in the elegant frontline White Pearl Beach II condominium, Marbella East. This duplex penthouse enjoys wonderful sea views, is very bright and enjoys many hours of sunshine thanks to its south orientation. The apartment has a usable area of 156 m2 + 114 m2 terrace. It offers great rooms, all with hot/cold air conditioning, divided into living-dining room, master bedroom with sea views and bathroom en-suite, a guest toilet and a fully equipped kitchen, with additional utility room. On the upper floor there are two further bedrooms with direct access to a terrace of over 70 m2, which invites you to enjoy the Mediterranean climate and offers a view over the palm trees to the sea. One of the most important advantages are undoubtedly the terraces from which you can enjoy the tranquility and the views of the sea. The apartment has been used very little and is in excellent condition and very well maintained. An ideal option to enjoy life in Marbella next to the sea. The apartment includes an underground parking space and a cellar room.