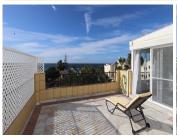

## PENTHOUSE 3 KAMER 2.5 BADKAMERS IN ELVIRIA

REF# V4660873 1.500.000 €

| SLAAPK. | BADK. | BEBOUWD | TERRAS |
|---------|-------|---------|--------|
| 3       | 2.5   | 156 m²  | 114 m² |

Charming three-bedroom, two-bathroom duplex penthouse in the elegant frontline White Pearl Beach II condominium, Marbella East. This duplex penthouse enjoys wonderful sea views, is very bright and enjoys many hours of sunshine thanks to its south orientation. The apartment has a usable area of 156 m2 + 114 m2 terrace. It offers great rooms, all with hot/cold air conditioning, divided into living-dining room, master bedroom with sea views and bathroom en-suite, a guest toilet and a fully equipped kitchen, with additional utility room. On the upper floor there are two further bedrooms with direct access to a terrace of over 70 m2, which invites you to enjoy the Mediterranean climate and offers a view over the palm trees to the sea. One of the most important advantages are undoubtedly the terraces from which you can enjoy the tranquility and the views of the sea. The apartment has been used very little and is in excellent condition and very well maintained. An ideal option to enjoy life in Marbella next to the sea. The apartment includes an underground parking space and a cellar room.