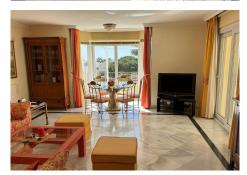

## PENTHOUSE 3 KAMER 2.5 BADKAMERS IN ELVIRIA

REF# V4660873 1.500.000 €

| SLAAPK. | BADK. | BEBOUWD | TERRAS |
|---------|-------|---------|--------|
| 3       | 2.5   | 156 m²  | 114 m² |

Charming three-bedroom, two-bathroom duplex penthouse in the elegant frontline White Pearl Beach II condominium, Marbella East. This duplex penthouse enjoys wonderful sea views, is very bright and enjoys many hours of sunshine thanks to its south orientation. The apartment has a usable area of 156 m2 + 114 m2 terrace. It offers great rooms, all with hot/cold air conditioning, divided into living-dining room, master bedroom with sea views and bathroom en-suite, a guest toilet and a fully equipped kitchen, with additional utility room. On the upper floor there are two further bedrooms with direct access to a terrace of over 70 m2, which invites you to enjoy the Mediterranean climate and offers a view over the palm trees to the sea. One of the most important advantages are undoubtedly the terraces from which you can enjoy the tranquility and the views of the sea. The apartment has been used very little and is in excellent condition and very well maintained. An ideal option to enjoy life in Marbella next to the sea. The apartment includes an underground parking space and a cellar room.