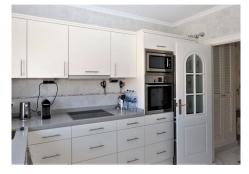

## PENTHOUSE 3 KAMER 2.5 BADKAMERS IN ELVIRIA

REF# V4660873 1.500.000 €

| SLAAPK. | BADK. | BEBOUWD | TERRAS |
|---------|-------|---------|--------|
| 3       | 2.5   | 156 m²  | 114 m² |

Charming three-bedroom, two-bathroom duplex penthouse in the elegant frontline White Pearl Beach II condominium, Marbella East. This duplex penthouse enjoys wonderful sea views, is very bright and enjoys many hours of sunshine thanks to its south orientation. The apartment has a usable area of 156 m2 + 114 m2 terrace. It offers great rooms, all with hot/cold air conditioning, divided into living-dining room, master bedroom with sea views and bathroom en-suite, a guest toilet and a fully equipped kitchen, with additional utility room. On the upper floor there are two further bedrooms with direct access to a terrace of over 70 m2, which invites you to enjoy the Mediterranean climate and offers a view over the palm trees to the sea. One of the most important advantages are undoubtedly the terraces from which you can enjoy the tranquility and the views of the sea. The apartment has been used very little and is in excellent condition and very well maintained. An ideal option to enjoy life in Marbella next to the sea. The apartment includes an underground parking space and a cellar room.