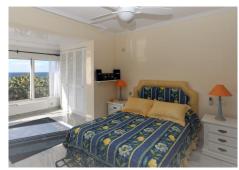

## PENTHOUSE 3 KAMER 2.5 BADKAMERS IN ELVIRIA

REF# V4660873 1.500.000 €

| SLAAPK. | BADK. | BEBOUWD | TERRAS |
|---------|-------|---------|--------|
| 3       | 2.5   | 156 m²  | 114 m² |

Charming three-bedroom, two-bathroom duplex penthouse in the elegant frontline White Pearl Beach II condominium, Marbella East. This duplex penthouse enjoys wonderful sea views, is very bright and enjoys many hours of sunshine thanks to its south orientation. The apartment has a usable area of 156 m2 + 114 m2 terrace. It offers great rooms, all with hot/cold air conditioning, divided into living-dining room, master bedroom with sea views and bathroom en-suite, a guest toilet and a fully equipped kitchen, with additional utility room. On the upper floor there are two further bedrooms with direct access to a terrace of over 70 m2, which invites you to enjoy the Mediterranean climate and offers a view over the palm trees to the sea. One of the most important advantages are undoubtedly the terraces from which you can enjoy the tranquility and the views of the sea. The apartment has been used very little and is in excellent condition and very well maintained. An ideal option to enjoy life in Marbella next to the sea. The apartment includes an underground parking space and a cellar room.