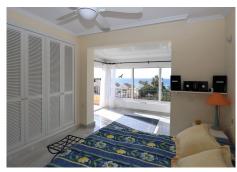

## PENTHOUSE 3 KAMER 2.5 BADKAMERS IN ELVIRIA

REF# V4660873 1.500.000 €

| SLAAPK. | BADK. | BEBOUWD | TERRAS |
|---------|-------|---------|--------|
| 3       | 2.5   | 156 m²  | 114 m² |

Charming three-bedroom, two-bathroom duplex penthouse in the elegant frontline White Pearl Beach II condominium, Marbella East. This duplex penthouse enjoys wonderful sea views, is very bright and enjoys many hours of sunshine thanks to its south orientation. The apartment has a usable area of 156 m2 + 114 m2 terrace. It offers great rooms, all with hot/cold air conditioning, divided into living-dining room, master bedroom with sea views and bathroom en-suite, a guest toilet and a fully equipped kitchen, with additional utility room. On the upper floor there are two further bedrooms with direct access to a terrace of over 70 m2, which invites you to enjoy the Mediterranean climate and offers a view over the palm trees to the sea. One of the most important advantages are undoubtedly the terraces from which you can enjoy the tranquility and the views of the sea. The apartment has been used very little and is in excellent condition and very well maintained. An ideal option to enjoy life in Marbella next to the sea. The apartment includes an underground parking space and a cellar room.