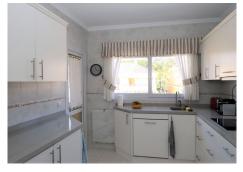

## PENTHOUSE 3 KAMER 2.5 BADKAMERS IN ELVIRIA

REF# V4660873 1.500.000 €

| SLAAPK. | BADK. | BEBOUWD | TERRAS |
|---------|-------|---------|--------|
| 3       | 2.5   | 156 m²  | 114 m² |

Charming three-bedroom, two-bathroom duplex penthouse in the elegant frontline White Pearl Beach II condominium, Marbella East. This duplex penthouse enjoys wonderful sea views, is very bright and enjoys many hours of sunshine thanks to its south orientation. The apartment has a usable area of 156 m2 + 114 m2 terrace. It offers great rooms, all with hot/cold air conditioning, divided into living-dining room, master bedroom with sea views and bathroom en-suite, a guest toilet and a fully equipped kitchen, with additional utility room. On the upper floor there are two further bedrooms with direct access to a terrace of over 70 m2, which invites you to enjoy the Mediterranean climate and offers a view over the palm trees to the sea. One of the most important advantages are undoubtedly the terraces from which you can enjoy the tranquility and the views of the sea. The apartment has been used very little and is in excellent condition and very well maintained. An ideal option to enjoy life in Marbella next to the sea. The apartment includes an underground parking space and a cellar room.