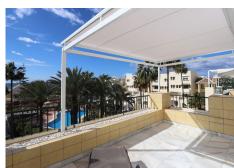

## PENTHOUSE 3 KAMER 2.5 BADKAMERS IN ELVIRIA

REF# V4660873 1.500.000 €

| SLAAPK. | BADK. | BEBOUWD | TERRAS |
|---------|-------|---------|--------|
| 3       | 2.5   | 156 m²  | 114 m² |

Charming three-bedroom, two-bathroom duplex penthouse in the elegant frontline White Pearl Beach II condominium, Marbella East. This duplex penthouse enjoys wonderful sea views, is very bright and enjoys many hours of sunshine thanks to its south orientation. The apartment has a usable area of 156 m2 + 114 m2 terrace. It offers great rooms, all with hot/cold air conditioning, divided into living-dining room, master bedroom with sea views and bathroom en-suite, a guest toilet and a fully equipped kitchen, with additional utility room. On the upper floor there are two further bedrooms with direct access to a terrace of over 70 m2, which invites you to enjoy the Mediterranean climate and offers a view over the palm trees to the sea. One of the most important advantages are undoubtedly the terraces from which you can enjoy the tranquility and the views of the sea. The apartment has been used very little and is in excellent condition and very well maintained. An ideal option to enjoy life in Marbella next to the sea. The apartment includes an underground parking space and a cellar room.