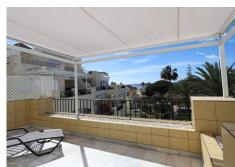

## PENTHOUSE 3 KAMER 2.5 BADKAMERS IN ELVIRIA

REF# V4660873 1.500.000 €

| SLAAPK. | BADK. | BEBOUWD | TERRAS |
|---------|-------|---------|--------|
| 3       | 2.5   | 156 m²  | 114 m² |

Charming three-bedroom, two-bathroom duplex penthouse in the elegant frontline White Pearl Beach II condominium, Marbella East. This duplex penthouse enjoys wonderful sea views, is very bright and enjoys many hours of sunshine thanks to its south orientation. The apartment has a usable area of 156 m2 + 114 m2 terrace. It offers great rooms, all with hot/cold air conditioning, divided into living-dining room, master bedroom with sea views and bathroom en-suite, a guest toilet and a fully equipped kitchen, with additional utility room. On the upper floor there are two further bedrooms with direct access to a terrace of over 70 m2, which invites you to enjoy the Mediterranean climate and offers a view over the palm trees to the sea. One of the most important advantages are undoubtedly the terraces from which you can enjoy the tranquility and the views of the sea. The apartment has been used very little and is in excellent condition and very well maintained. An ideal option to enjoy life in Marbella next to the sea. The apartment includes an underground parking space and a cellar room.