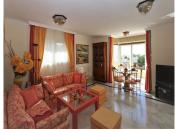

## PENTHOUSE 3 KAMER 2.5 BADKAMERS IN ELVIRIA

REF# V4660873 1.500.000 €

| SLAAPK. | BADK. | BEBOUWD | TERRAS |
|---------|-------|---------|--------|
| 3       | 2.5   | 156 m²  | 114 m² |

Charming three-bedroom, two-bathroom duplex penthouse in the elegant frontline White Pearl Beach II condominium, Marbella East. This duplex penthouse enjoys wonderful sea views, is very bright and enjoys many hours of sunshine thanks to its south orientation. The apartment has a usable area of 156 m2 + 114 m2 terrace. It offers great rooms, all with hot/cold air conditioning, divided into living-dining room, master bedroom with sea views and bathroom en-suite, a guest toilet and a fully equipped kitchen, with additional utility room. On the upper floor there are two further bedrooms with direct access to a terrace of over 70 m2, which invites you to enjoy the Mediterranean climate and offers a view over the palm trees to the sea. One of the most important advantages are undoubtedly the terraces from which you can enjoy the tranquility and the views of the sea. The apartment has been used very little and is in excellent condition and very well maintained. An ideal option to enjoy life in Marbella next to the sea. The apartment includes an underground parking space and a cellar room.