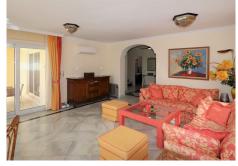

## PENTHOUSE 3 KAMER 2.5 BADKAMERS IN ELVIRIA

REF# V4660873 1.500.000 €

| SLAAPK. | BADK. | BEBOUWD | TERRAS |
|---------|-------|---------|--------|
| 3       | 2.5   | 156 m²  | 114 m² |

Charming three-bedroom, two-bathroom duplex penthouse in the elegant frontline White Pearl Beach II condominium, Marbella East. This duplex penthouse enjoys wonderful sea views, is very bright and enjoys many hours of sunshine thanks to its south orientation. The apartment has a usable area of 156 m2 + 114 m2 terrace. It offers great rooms, all with hot/cold air conditioning, divided into living-dining room, master bedroom with sea views and bathroom en-suite, a guest toilet and a fully equipped kitchen, with additional utility room. On the upper floor there are two further bedrooms with direct access to a terrace of over 70 m2, which invites you to enjoy the Mediterranean climate and offers a view over the palm trees to the sea. One of the most important advantages are undoubtedly the terraces from which you can enjoy the tranquility and the views of the sea. The apartment has been used very little and is in excellent condition and very well maintained. An ideal option to enjoy life in Marbella next to the sea. The apartment includes an underground parking space and a cellar room.