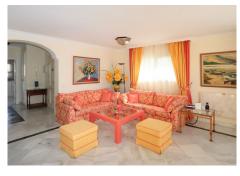

## PENTHOUSE 3 KAMER 2.5 BADKAMERS IN ELVIRIA

REF# V4660873 1.500.000 €

| SLAAPK. | BADK. | BEBOUWD | TERRAS |
|---------|-------|---------|--------|
| 3       | 2.5   | 156 m²  | 114 m² |

Charming three-bedroom, two-bathroom duplex penthouse in the elegant frontline White Pearl Beach II condominium, Marbella East. This duplex penthouse enjoys wonderful sea views, is very bright and enjoys many hours of sunshine thanks to its south orientation. The apartment has a usable area of 156 m2 + 114 m2 terrace. It offers great rooms, all with hot/cold air conditioning, divided into living-dining room, master bedroom with sea views and bathroom en-suite, a guest toilet and a fully equipped kitchen, with additional utility room. On the upper floor there are two further bedrooms with direct access to a terrace of over 70 m2, which invites you to enjoy the Mediterranean climate and offers a view over the palm trees to the sea. One of the most important advantages are undoubtedly the terraces from which you can enjoy the tranquility and the views of the sea. The apartment has been used very little and is in excellent condition and very well maintained. An ideal option to enjoy life in Marbella next to the sea. The apartment includes an underground parking space and a cellar room.