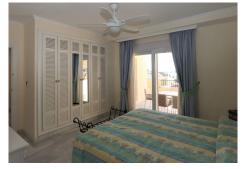

## PENTHOUSE 3 KAMER 2.5 BADKAMERS IN ELVIRIA

REF# V4660873 1.500.000 €

| SLAAPK. | BADK. | BEBOUWD | TERRAS |
|---------|-------|---------|--------|
| 3       | 2.5   | 156 m²  | 114 m² |

Charming three-bedroom, two-bathroom duplex penthouse in the elegant frontline White Pearl Beach II condominium, Marbella East. This duplex penthouse enjoys wonderful sea views, is very bright and enjoys many hours of sunshine thanks to its south orientation. The apartment has a usable area of 156 m2 + 114 m2 terrace. It offers great rooms, all with hot/cold air conditioning, divided into living-dining room, master bedroom with sea views and bathroom en-suite, a guest toilet and a fully equipped kitchen, with additional utility room. On the upper floor there are two further bedrooms with direct access to a terrace of over 70 m2, which invites you to enjoy the Mediterranean climate and offers a view over the palm trees to the sea. One of the most important advantages are undoubtedly the terraces from which you can enjoy the tranquility and the views of the sea. The apartment has been used very little and is in excellent condition and very well maintained. An ideal option to enjoy life in Marbella next to the sea. The apartment includes an underground parking space and a cellar room.