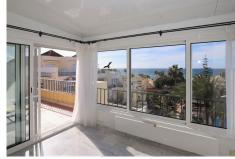

## PENTHOUSE 3 KAMER 2.5 BADKAMERS IN ELVIRIA

REF# V4660873 1.500.000 €

| SLAAPK. | BADK. | BEBOUWD | TERRAS |
|---------|-------|---------|--------|
| 3       | 2.5   | 156 m²  | 114 m² |

Charming three-bedroom, two-bathroom duplex penthouse in the elegant frontline White Pearl Beach II condominium, Marbella East. This duplex penthouse enjoys wonderful sea views, is very bright and enjoys many hours of sunshine thanks to its south orientation. The apartment has a usable area of 156 m2 + 114 m2 terrace. It offers great rooms, all with hot/cold air conditioning, divided into living-dining room, master bedroom with sea views and bathroom en-suite, a guest toilet and a fully equipped kitchen, with additional utility room. On the upper floor there are two further bedrooms with direct access to a terrace of over 70 m2, which invites you to enjoy the Mediterranean climate and offers a view over the palm trees to the sea. One of the most important advantages are undoubtedly the terraces from which you can enjoy the tranquility and the views of the sea. The apartment has been used very little and is in excellent condition and very well maintained. An ideal option to enjoy life in Marbella next to the sea. The apartment includes an underground parking space and a cellar room.