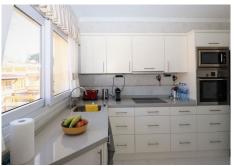

## PENTHOUSE 3 KAMER 2.5 BADKAMERS IN ELVIRIA

REF# V4660873 1.500.000 €

| SLAAPK. | BADK. | BEBOUWD | TERRAS |
|---------|-------|---------|--------|
| 3       | 2.5   | 156 m²  | 114 m² |

Charming three-bedroom, two-bathroom duplex penthouse in the elegant frontline White Pearl Beach II condominium, Marbella East. This duplex penthouse enjoys wonderful sea views, is very bright and enjoys many hours of sunshine thanks to its south orientation. The apartment has a usable area of 156 m2 + 114 m2 terrace. It offers great rooms, all with hot/cold air conditioning, divided into living-dining room, master bedroom with sea views and bathroom en-suite, a guest toilet and a fully equipped kitchen, with additional utility room. On the upper floor there are two further bedrooms with direct access to a terrace of over 70 m2, which invites you to enjoy the Mediterranean climate and offers a view over the palm trees to the sea. One of the most important advantages are undoubtedly the terraces from which you can enjoy the tranquility and the views of the sea. The apartment has been used very little and is in excellent condition and very well maintained. An ideal option to enjoy life in Marbella next to the sea. The apartment includes an underground parking space and a cellar room.