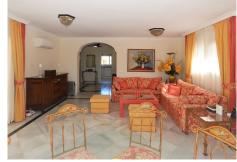

## PENTHOUSE 3 KAMER 2.5 BADKAMERS IN ELVIRIA

REF# V4660873 1.500.000 €

| SLAAPK. | BADK. | BEBOUWD | TERRAS |
|---------|-------|---------|--------|
| 3       | 2.5   | 156 m²  | 114 m² |

Charming three-bedroom, two-bathroom duplex penthouse in the elegant frontline White Pearl Beach II condominium, Marbella East. This duplex penthouse enjoys wonderful sea views, is very bright and enjoys many hours of sunshine thanks to its south orientation. The apartment has a usable area of 156 m2 + 114 m2 terrace. It offers great rooms, all with hot/cold air conditioning, divided into living-dining room, master bedroom with sea views and bathroom en-suite, a guest toilet and a fully equipped kitchen, with additional utility room. On the upper floor there are two further bedrooms with direct access to a terrace of over 70 m2, which invites you to enjoy the Mediterranean climate and offers a view over the palm trees to the sea. One of the most important advantages are undoubtedly the terraces from which you can enjoy the tranquility and the views of the sea. The apartment has been used very little and is in excellent condition and very well maintained. An ideal option to enjoy life in Marbella next to the sea. The apartment includes an underground parking space and a cellar room.