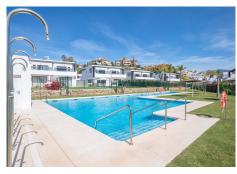

This beautiful house is divided into two floors, with a large living room and an open kitchen on the ground floor, along with a bedroom and bathroom. On the second floor, you will find two large bedrooms, each with its own terrace, and two bathrooms. The house also has direct access to the community pool and its own garden measuring 220 m2, with a covered terrace and a private parking area for 2 cars.