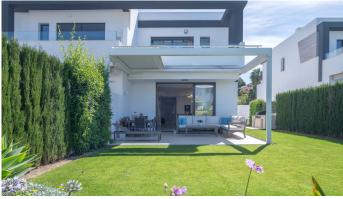

This beautiful house is divided into two floors, with a large living room and an open kitchen on the ground floor, along with a bedroom and bathroom. On the second floor, you will find two large bedrooms, each with its own terrace, and two bathrooms. The house also has direct access to the community pool and its own garden measuring 220 m2, with a covered terrace and a private parking area for 2 cars.