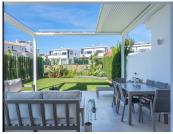

This beautiful house is divided into two floors, with a large living room and an open kitchen on the ground floor, along with a bedroom and bathroom. On the second floor, you will find two large bedrooms, each with its own terrace, and two bathrooms. The house also has direct access to the community pool and its own garden measuring 220 m2, with a covered terrace and a private parking area for 2 cars.