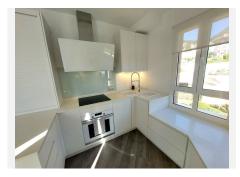

Duplex PENTHOUSE with panoramic sea views, in a gated communityThe duplex has all the updated renovations. Plated floor, sea views from all directions. Two floors. On the first floor we find a double bedroom, two huge fitted wardrobes, in addition to an en-suite bathroom completely renovated with impeccable taste. The open living room offers us unbeatable spaciousness with floor-to-ceiling windows to enjoy unbeatable views of the sea. The fully furnished and equipped kitchen opens to the living room to enjoy at all times in the company of our guests or simply admire the views that the windows provide us with. On the upper floor, a small hall distributes us to the minimalistly decorated room, with an en-suite bathroom and built-in wardrobes. All exterior. On this same floor we enjoy access to a huge closed terrace with light at the entrance to reserve the laundry, and giving access from a glass door to the rest of the terrace, where we can relax with the unbeatable and crystalline blue waters of the Mediterranean Sea since the clear views invite you to immerse yourself in the landscape. The property has a fairly large garage and storage room, twelve meters. It is an adapted urbanization, with a restaurant, gym, infirmary, green areas for