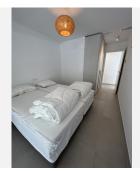

The penthouse consists of entrance and hallway and 2 large guest bedrooms with built-in wardrobes and electric blinds leading. From the guest bedrooms you enter out to a hallway with guest bathroom and a open plan kitchen and living room with floor to ceiling sliding windows that leads out to the large downstairs terrace. Upstairs you get large master bedroom (hotel lux suite feeling like...) with built-in-wardrobe/walk-in. The master bedroom is – on the one side – leading to a private terrace and the other side to lovely and large master bathroom.