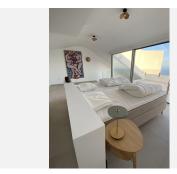

The penthouse consists of entrance and hallway and 2 large guest bedrooms with built-in wardrobes and electric blinds leading. From the guest bedrooms you enter out to a hallway with guest bathroom and a open plan kitchen and living room with floor to ceiling sliding windows that leads out to the large downstairs terrace. Upstairs you get large master bedroom (hotel lux suite feeling like...) with built-in-wardrobe/walk-in. The master bedroom is – on the one side – leading to a private terrace and the other side to lovely and large master bathroom.