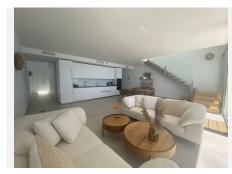

This large duplex penthouse is south facing and offers two large private terraces with plenty of space for socializing with friends and family in the outdoor lounge area, dining- and BBQ area or from the chill out area with daybeds, from where you can enjoy the sun all day long.

The penthouse consists of entrance and hallway and 2 large guest bedrooms with built-in wardrobes and electric blinds leading. From the guest bedrooms you enter out to a hallway with guest bathroom and a open plan kitchen and living room with floor to ceiling sliding windows that leads out to the large downstairs terrace. Upstairs you get large master bedroom (hotel lux suite feeling like...) with built-in-wardrobe/walk-in. The master bedroom is – on the one side – leading to a private terrace and the other side to lovely and large master bathroom.