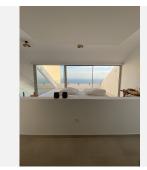

The penthouse consists of entrance and hallway and 2 large guest bedrooms with built-in wardrobes and electric blinds leading. From the guest bedrooms you enter out to a hallway with guest bathroom and a open plan kitchen and living room with floor to ceiling sliding windows that leads out to the large downstairs terrace. Upstairs you get large master bedroom (hotel lux suite feeling like...) with built-in-wardrobe/walk-in. The master bedroom is – on the one side – leading to a private terrace and the other side to lovely and large master bathroom.