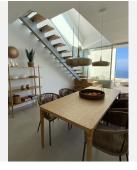

The penthouse consists of entrance and hallway and 2 large guest bedrooms with built-in wardrobes and electric blinds leading. From the guest bedrooms you enter out to a hallway with guest bathroom and a open plan kitchen and living room with floor to ceiling sliding windows that leads out to the large downstairs terrace. Upstairs you get large master bedroom (hotel lux suite feeling like...) with built-in-wardrobe/walk-in. The master bedroom is – on the one side – leading to a private terrace and the other side to lovely and large master bathroom.