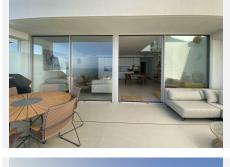

This large duplex penthouse is south facing and offers two large private terraces with plenty of space for socializing with friends and family in the outdoor lounge area, dining- and BBQ area or from the chill out area with daybeds, from where you can enjoy the sun all day long.

The penthouse consists of entrance and hallway and 2 large guest bedrooms with built-in wardrobes and electric blinds leading. From the guest bedrooms you enter out to a hallway with guest bathroom and a open plan kitchen and living room with floor to ceiling sliding windows that leads out to the large downstairs terrace. Upstairs you get large master bedroom (hotel lux suite feeling like...) with built-in-wardrobe/walk-in. The master bedroom is – on the one side – leading to a private terrace and the other side to lovely and large master bathroom.