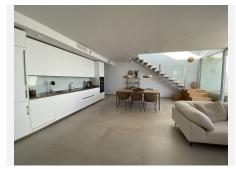

The penthouse consists of entrance and hallway and 2 large guest bedrooms with built-in wardrobes and electric blinds leading. From the guest bedrooms you enter out to a hallway with guest bathroom and a open plan kitchen and living room with floor to ceiling sliding windows that leads out to the large downstairs terrace. Upstairs you get large master bedroom (hotel lux suite feeling like...) with built-in-wardrobe/walk-in. The master bedroom is – on the one side – leading to a private terrace and the other side to lovely and large master bathroom.

Furthermore this penthouse is equipped with best materials and high quality appliances and fully furnished and equipped with electricial appliances from Siemens. The penthouse comes also with complete underfloor heating, with modern built-in air conditioning hot and cold with Airzone, video intercom, and a pre-installation alarm system and includes two parking spaces (underground parking) and one storage room.