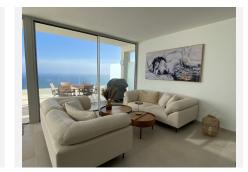

This large duplex penthouse is south facing and offers two large private terraces with plenty of space for socializing with friends and family in the outdoor lounge area, dining- and BBQ area or from the chill out area with daybeds, from where you can enjoy the sun all day long.

The penthouse consists of entrance and hallway and 2 large guest bedrooms with built-in wardrobes and electric blinds leading. From the guest bedrooms you enter out to a hallway with guest bathroom and a open plan kitchen and living room with floor to ceiling sliding windows that leads out to the large downstairs terrace. Upstairs you get large master bedroom (hotel lux suite feeling like...) with built-in-wardrobe/walk-in. The master bedroom is – on the one side – leading to a private terrace and the other side to lovely and large master bathroom.