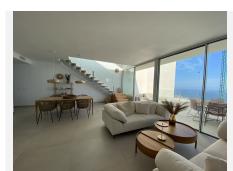

This large duplex penthouse is south facing and offers two large private terraces with plenty of space for socializing with friends and family in the outdoor lounge area, dining- and BBQ area or from the chill out area with daybeds, from where you can enjoy the sun all day long.

The penthouse consists of entrance and hallway and 2 large guest bedrooms with built-in wardrobes and electric blinds leading. From the guest bedrooms you enter out to a hallway with guest bathroom and a open plan kitchen and living room with floor to ceiling sliding windows that leads out to the large downstairs terrace. Upstairs you get large master bedroom (hotel lux suite feeling like...) with built-in-wardrobe/walk-in. The master bedroom is – on the one side – leading to a private terrace and the other side to lovely and large master bathroom.