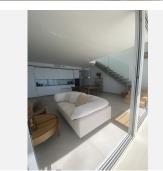

The penthouse consists of entrance and hallway and 2 large guest bedrooms with built-in wardrobes and electric blinds leading. From the guest bedrooms you enter out to a hallway with guest bathroom and a open plan kitchen and living room with floor to ceiling sliding windows that leads out to the large downstairs terrace. Upstairs you get large master bedroom (hotel lux suite feeling like...) with built-in-wardrobe/walk-in. The master bedroom is – on the one side – leading to a private terrace and the other side to lovely and large master bathroom.