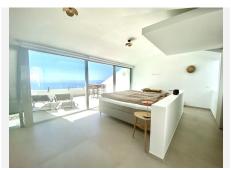

The penthouse consists of entrance and hallway and 2 large guest bedrooms with built-in wardrobes and electric blinds leading. From the guest bedrooms you enter out to a hallway with guest bathroom and a open plan kitchen and living room with floor to ceiling sliding windows that leads out to the large downstairs terrace. Upstairs you get large master bedroom (hotel lux suite feeling like...) with built-in-wardrobe/walk-in. The master bedroom is – on the one side – leading to a private terrace and the other side to lovely and large master bathroom.