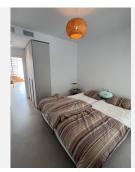

The penthouse consists of entrance and hallway and 2 large guest bedrooms with built-in wardrobes and electric blinds leading. From the guest bedrooms you enter out to a hallway with guest bathroom and a open plan kitchen and living room with floor to ceiling sliding windows that leads out to the large downstairs terrace. Upstairs you get large master bedroom (hotel lux suite feeling like...) with built-in-wardrobe/walk-in. The master bedroom is – on the one side – leading to a private terrace and the other side to lovely and large master bathroom.