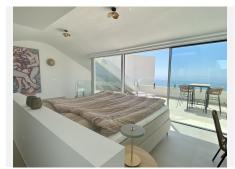

This large duplex penthouse is south facing and offers two large private terraces with plenty of space for socializing with friends and family in the outdoor lounge area, dining- and BBQ area or from the chill out area with daybeds, from where you can enjoy the sun all day long.

The penthouse consists of entrance and hallway and 2 large guest bedrooms with built-in wardrobes and electric blinds leading. From the guest bedrooms you enter out to a hallway with guest bathroom and a open plan kitchen and living room with floor to ceiling sliding windows that leads out to the large downstairs terrace. Upstairs you get large master bedroom (hotel lux suite feeling like...) with built-in-wardrobe/walk-in. The master bedroom is – on the one side – leading to a private terrace and the other side to lovely and large master bathroom.