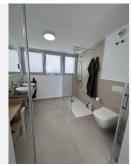

The penthouse consists of entrance and hallway and 2 large guest bedrooms with built-in wardrobes and electric blinds leading. From the guest bedrooms you enter out to a hallway with guest bathroom and a open plan kitchen and living room with floor to ceiling sliding windows that leads out to the large downstairs terrace. Upstairs you get large master bedroom (hotel lux suite feeling like...) with built-in-wardrobe/walk-in. The master bedroom is – on the one side – leading to a private terrace and the other side to lovely and large master bathroom.