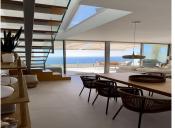

This large duplex penthouse is south facing and offers two large private terraces with plenty of space for socializing with friends and family in the outdoor lounge area, dining- and BBQ area or from the chill out area with daybeds, from where you can enjoy the sun all day long.

The penthouse consists of entrance and hallway and 2 large guest bedrooms with built-in wardrobes and electric blinds leading. From the guest bedrooms you enter out to a hallway with guest bathroom and a open plan kitchen and living room with floor to ceiling sliding windows that leads out to the large downstairs terrace. Upstairs you get large master bedroom (hotel lux suite feeling like...) with built-in-wardrobe/walk-in. The master bedroom is – on the one side – leading to a private terrace and the other side to lovely and large master bathroom.