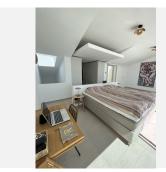

The penthouse consists of entrance and hallway and 2 large guest bedrooms with built-in wardrobes and electric blinds leading. From the guest bedrooms you enter out to a hallway with guest bathroom and a open plan kitchen and living room with floor to ceiling sliding windows that leads out to the large downstairs terrace. Upstairs you get large master bedroom (hotel lux suite feeling like...) with built-in-wardrobe/walk-in. The master bedroom is – on the one side – leading to a private terrace and the other side to lovely and large master bathroom.