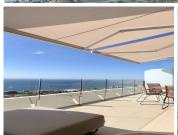

This large duplex penthouse is south facing and offers two large private terraces with plenty of space for socializing with friends and family in the outdoor lounge area, dining- and BBQ area or from the chill out area with daybeds, from where you can enjoy the sun all day long.