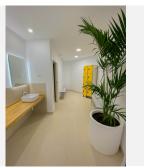

The penthouse consists of entrance and hallway and 2 large guest bedrooms with built-in wardrobes and electric blinds leading. From the guest bedrooms you enter out to a hallway with guest bathroom and a open plan kitchen and living room with floor to ceiling sliding windows that leads out to the large downstairs terrace. Upstairs you get large master bedroom (hotel lux suite feeling like...) with built-in-wardrobe/walk-in. The master bedroom is – on the one side – leading to a private terrace and the other side to lovely and large master bathroom.