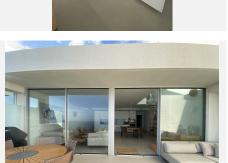

This large duplex penthouse is south facing and offers two large private terraces with plenty of space for socializing with friends and family in the outdoor lounge area, dining- and BBQ area or from the chill out area with daybeds, from where you can enjoy the sun all day long.

The penthouse consists of entrance and hallway and 2 large guest bedrooms with built-in wardrobes and electric blinds leading. From the guest bedrooms you enter out to a hallway with guest bathroom and a open plan kitchen and living room with floor to ceiling sliding windows that leads out to the large downstairs terrace. Upstairs you get large master bedroom (hotel lux suite feeling like...) with built-in-wardrobe/walk-in. The master bedroom is – on the one side – leading to a private terrace and the other side to lovely and large master bathroom.