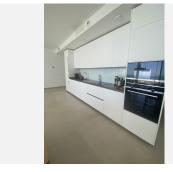

The penthouse consists of entrance and hallway and 2 large guest bedrooms with built-in wardrobes and electric blinds leading. From the guest bedrooms you enter out to a hallway with guest bathroom and a open plan kitchen and living room with floor to ceiling sliding windows that leads out to the large downstairs terrace. Upstairs you get large master bedroom (hotel lux suite feeling like...) with built-in-wardrobe/walk-in. The master bedroom is – on the one side – leading to a private terrace and the other side to lovely and large master bathroom.

Furthermore this penthouse is equipped with best materials and high quality appliances and fully furnished and equipped with electricial appliances from Siemens. The penthouse comes also with complete underfloor heating, with modern built-in air conditioning hot and cold with Airzone, video intercom, and a pre-installation alarm system and includes two parking spaces (underground parking) and one storage room.