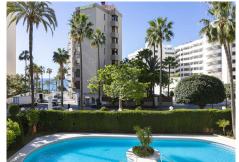

## TUSSENVERDIEPING APPARTEMENT 3 KAMER 3 BADKAMERS IN MARBELLA

Marbella

REF# V4710844 1.537.000 €

 SLAAPK.
 BADK.
 BEBOUWD
 TERRAS

 3
 3
 344 m²
 115 m²

Luxury 3 bedroom flat in Marbella centre.

This stunning 344 m² flat is located in an exclusive gated development in one of the best areas of Marbella, close to the Plaza del Mar shopping centre and the Palacio de Congresos. With a privileged location, next to the Alameda Park and the Paseo de Salvador Dalí, just a few steps from the beach and surrounded by a wide variety of services, it enjoys spectacular sea views and offers its new owner a lifestyle of luxury and comfort, right in the centre of Marbella.

The brightness of the flat creates a warm and welcoming atmosphere throughout. The flat has been completely renovated with high quality materials. It consists of a bright living-dining room, perfect for relaxing and enjoying leisure time. The independent kitchen is fully equipped with all the necessary appliances, offering a functional and comfortable space for cooking. A spacious terrace offers pleasant sea

views, ideal for enjoying al fresco breakfasts or relaxing in the evening. The property has 3 bedrooms providing space for the whole family.

Situated just a few metres from the old town of Marbella, this flat offers quick and easy access to a variety of shops, restaurants and the marina. This property is a unique opportunity for those who wish to live in the heart of Marbella, with all amenities and services at their fingertips.