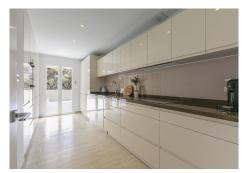

The brightness of the flat creates a warm and welcoming atmosphere throughout. The flat has been completely renovated with high quality materials. It consists of a bright living-dining room, perfect for relaxing and enjoying leisure time. The independent kitchen is fully equipped with all the necessary appliances, offering a functional and comfortable space for cooking. A spacious terrace offers pleasant sea