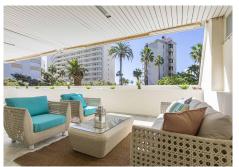

## TUSSENVERDIEPING APPARTEMENT 3 KAMER 3 BADKAMERS IN MARBELLA

Marbella

REF# V4710844 1.537.000 €

 SLAAPK.
 BADK.
 BEBOUWD
 TERRAS

 3
 3
 344 m²
 115 m²

Luxury 3 bedroom flat in Marbella centre.

This stunning 344 m² flat is located in an exclusive gated development in one of the best areas of Marbella, close to the Plaza del Mar shopping centre and the Palacio de Congresos. With a privileged location, next to the Alameda Park and the Paseo de Salvador Dalí, just a few steps from the beach and surrounded by a wide variety of services, it enjoys spectacular sea views and offers its new owner a lifestyle of luxury and comfort, right in the centre of Marbella.

The brightness of the flat creates a warm and welcoming atmosphere throughout. The flat has been completely renovated with high quality materials. It consists of a bright living-dining room, perfect for relaxing and enjoying leisure time. The independent kitchen is fully equipped with all the necessary appliances, offering a functional and comfortable space for cooking. A spacious terrace offers pleasant sea

views, ideal for enjoying al fresco breakfasts or relaxing in the evening. The property has 3 bedrooms providing space for the whole family.

Situated just a few metres from the old town of Marbella, this flat offers quick and easy access to a variety of shops, restaurants and the marina. This property is a unique opportunity for those who wish to live in the heart of Marbella, with all amenities and services at their fingertips.