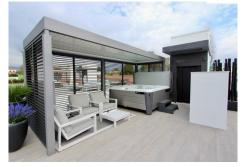

Custom made Junior villa for sale in this beach side complex on the Golden Mile and walking distance to Puerto Banús. Built on 3 levels, the basement is a self contained apartment composed of a large open living/dining/kitchen area, a large double bedroom with natural light thanks to the floor-to-ceiling windows and it's en-suite bathroom. A fourth bedroom can be created with minimal construction. On that level is also the laundry & machine room and a gym and a large garage. The main floor is a spacious open space distributed in living room, dining room and large modern fully fitted kitchen and a guest toilet. The large window wall leads out to the garden and terrace with another seating area by the heated overflowing swimming pool. The first floor is divided into 2 very large bedrooms, the master bedroom being larger, also offers a seperate dressing room and its en-suite bathroom contains both a bath and a shower. The other bedroom counts with an en-suite bathroom with ceiling shower and shares a large terrace with the master bedroom. From this terrace you can acces the roof terrace which is a fantastic entertainment chill-out area with jacuzzi, sunbeds, lounge and kitchenette and sea views. There is also a lift from the basement to the roof terrace. The villa is brand new and has hardly been lived in. The furniture is not included.