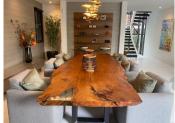

Custom made Junior villa for sale in this beach side complex on the Golden Mile and walking distance to Puerto Banús. Built on 3 levels, the basement is a self contained apartment composed of a large open living/dining/kitchen area, a large double bedroom with natural light thanks to the floor-to-ceiling windows and it's en-suite bathroom. A fourth bedroom can be created with minimal construction. On that level is also the laundry & machine room and a gym and a large garage. The main floor is a spacious open space distributed in living room, dining room and large modern fully fitted kitchen and a guest toilet. The large window wall leads out to the garden and terrace with another seating area by the heated overflowing swimming pool. The first floor is divided into 2 very large bedrooms, the master bedroom being larger, also offers a seperate dressing room and its en-suite bathroom contains both a bath and a shower. The other bedroom counts with an en-suite bathroom with ceiling shower and shares a large terrace with the master bedroom. From this terrace you can acces the roof terrace which is a fantastic entertainment chill-out area with jacuzzi, sunbeds, lounge and kitchenette and sea views. There is also a lift from the basement to the roof terrace. The villa is brand new and has hardly been lived in. The furniture is not included.