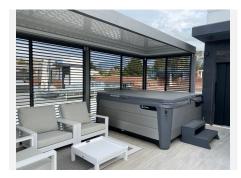

Custom made Junior villa for sale in this beach side complex on the Golden Mile and walking distance to Puerto Banús. Built on 3 levels, the basement is a self contained apartment composed of a large open living/dining/kitchen area, a large double bedroom with natural light thanks to the floor-to-ceiling windows and it's en-suite bathroom. A fourth bedroom can be created with minimal construction. On that level is also the laundry & machine room and a gym and a large garage. The main floor is a spacious open space distributed in living room, dining room and large modern fully fitted kitchen and a guest toilet. The large window wall leads out to the garden and terrace with another seating area by the heated overflowing swimming pool. The first floor is divided into 2 very large bedrooms, the master bedroom being larger, also offers a seperate dressing room and its en-suite bathroom contains both a bath and a shower. The other bedroom counts with an en-suite bathroom with ceiling shower and shares a large terrace with the master bedroom. From this terrace you can acces the roof terrace which is a fantastic entertainment chill-out area with jacuzzi, sunbeds, lounge and kitchenette and sea views. There is also a lift from the basement to the roof terrace. The villa is brand new and has hardly been lived in. The furniture is not included.