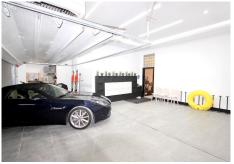

Custom made Junior villa for sale in this beach side complex on the Golden Mile and walking distance to Puerto Banús. Built on 3 levels, the basement is a self contained apartment composed of a large open living/dining/kitchen area, a large double bedroom with natural light thanks to the floor-to-ceiling windows and it's en-suite bathroom. A fourth bedroom can be created with minimal construction. On that level is also the laundry & machine room and a gym and a large garage. The main floor is a spacious open space distributed in living room, dining room and large modern fully fitted kitchen and a guest toilet. The large window wall leads out to the garden and terrace with another seating area by the heated overflowing swimming pool. The first floor is divided into 2 very large bedrooms, the master bedroom being larger, also offers a seperate dressing room and its en-suite bathroom contains both a bath and a shower. The other bedroom counts with an en-suite bathroom with ceiling shower and shares a large terrace with the master bedroom. From this terrace you can acces the roof terrace which is a fantastic entertainment chill-out area with jacuzzi, sunbeds, lounge and kitchenette and sea views. There is also a lift from the basement to the roof terrace. The villa is brand new and has hardly been lived in. The furniture is not included.