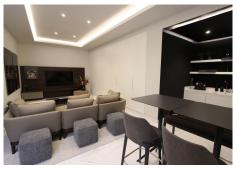

Custom made Junior villa for sale in this beach side complex on the Golden Mile and walking distance to Puerto Banús. Built on 3 levels, the basement is a self contained apartment composed of a large open living/dining/kitchen area, a large double bedroom with natural light thanks to the floor-to-ceiling windows and it's en-suite bathroom. A fourth bedroom can be created with minimal construction. On that level is also the laundry & machine room and a gym and a large garage. The main floor is a spacious open space distributed in living room, dining room and large modern fully fitted kitchen and a guest toilet. The large window wall leads out to the garden and terrace with another seating area by the heated overflowing swimming pool. The first floor is divided into 2 very large bedrooms, the master bedroom being larger, also offers a seperate dressing room and its en-suite bathroom contains both a bath and a shower. The other bedroom counts with an en-suite bathroom with ceiling shower and shares a large terrace with the master bedroom. From this terrace you can acces the roof terrace which is a fantastic entertainment chill-out area with jacuzzi, sunbeds, lounge and kitchenette and sea views. There is also a lift from the basement to the roof terrace. The villa is brand new and has hardly been lived in. The furniture is not included.