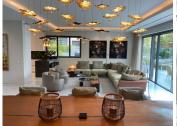

Custom made Junior villa for sale in this beach side complex on the Golden Mile and walking distance to Puerto Banús. Built on 3 levels, the basement is a self contained apartment composed of a large open living/dining/kitchen area, a large double bedroom with natural light thanks to the floor-to-ceiling windows and it's en-suite bathroom. A fourth bedroom can be created with minimal construction. On that level is also the laundry & machine room and a gym and a large garage. The main floor is a spacious open space distributed in living room, dining room and large modern fully fitted kitchen and a guest toilet. The large window wall leads out to the garden and terrace with another seating area by the heated overflowing swimming pool. The first floor is divided into 2 very large bedrooms, the master bedroom being larger, also offers a seperate dressing room and its en-suite bathroom contains both a bath and a shower. The other bedroom counts with an en-suite bathroom with ceiling shower and shares a large terrace with the master bedroom. From this terrace you can acces the roof terrace which is a fantastic entertainment chill-out area with jacuzzi, sunbeds, lounge and kitchenette and sea views. There is also a lift from the basement to the roof terrace. The villa is brand new and has hardly been lived in. The furniture is not included.