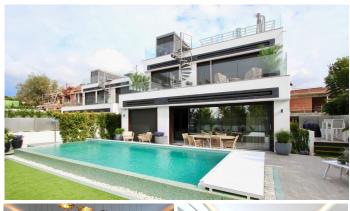

Custom made Junior villa for sale in this beach side complex on the Golden Mile and walking distance to Puerto Banús. Built on 3 levels, the basement is a self contained apartment composed of a large open living/dining/kitchen area, a large double bedroom with natural light thanks to the floor-to-ceiling windows and it's en-suite bathroom. A fourth bedroom can be created with minimal construction. On that level is also the laundry & machine room and a gym and a large garage. The main floor is a spacious open space distributed in living room, dining room and large modern fully fitted kitchen and a guest toilet. The large window wall leads out to the garden and terrace with another seating area by the heated overflowing swimming pool. The first floor is divided into 2 very large bedrooms, the master bedroom being larger, also offers a seperate dressing room and its en-suite bathroom contains both a bath and a shower. The other bedroom counts with an en-suite bathroom with ceiling shower and shares a large terrace with the master bedroom. From this terrace you can acces the roof terrace which is a fantastic entertainment chill-out area with jacuzzi, sunbeds, lounge and kitchenette and sea views. There is also a lift from the basement to the roof terrace. The villa is brand new and has hardly been lived in. The furniture is not included.