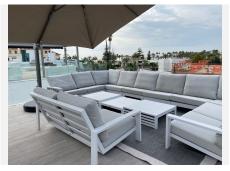

Custom made Junior villa for sale in this beach side complex on the Golden Mile and walking distance to Puerto Banús. Built on 3 levels, the basement is a self contained apartment composed of a large open living/dining/kitchen area, a large double bedroom with natural light thanks to the floor-to-ceiling windows and it's en-suite bathroom. A fourth bedroom can be created with minimal construction. On that level is also the laundry & machine room and a gym and a large garage. The main floor is a spacious open space distributed in living room, dining room and large modern fully fitted kitchen and a guest toilet. The large window wall leads out to the garden and terrace with another seating area by the heated overflowing swimming pool. The first floor is divided into 2 very large bedrooms, the master bedroom being larger, also offers a seperate dressing room and its en-suite bathroom contains both a bath and a shower. The other bedroom counts with an en-suite bathroom with ceiling shower and shares a large terrace with the master bedroom. From this terrace you can acces the roof terrace which is a fantastic entertainment chill-out area with jacuzzi, sunbeds, lounge and kitchenette and sea views. There is also a lift from the basement to the roof terrace. The villa is brand new and has hardly been lived in. The furniture is not included.