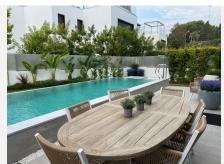

Custom made Junior villa for sale in this beach side complex on the Golden Mile and walking distance to Puerto Banús. Built on 3 levels, the basement is a self contained apartment composed of a large open living/dining/kitchen area, a large double bedroom with natural light thanks to the floor-to-ceiling windows and it's en-suite bathroom. A fourth bedroom can be created with minimal construction. On that level is also the laundry & machine room and a gym and a large garage. The main floor is a spacious open space distributed in living room, dining room and large modern fully fitted kitchen and a guest toilet. The large window wall leads out to the garden and terrace with another seating area by the heated overflowing swimming pool. The first floor is divided into 2 very large bedrooms, the master bedroom being larger, also offers a seperate dressing room and its en-suite bathroom contains both a bath and a shower. The other bedroom counts with an en-suite bathroom with ceiling shower and shares a large terrace with the master bedroom. From this terrace you can acces the roof terrace which is a fantastic entertainment chill-out area with jacuzzi, sunbeds, lounge and kitchenette and sea views. There is also a lift from the basement to the roof terrace. The villa is brand new and has hardly been lived in. The furniture is not included.