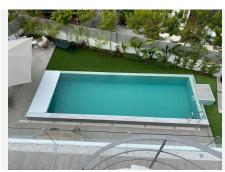

Custom made Junior villa for sale in this beach side complex on the Golden Mile and walking distance to Puerto Banús. Built on 3 levels, the basement is a self contained apartment composed of a large open living/dining/kitchen area, a large double bedroom with natural light thanks to the floor-to-ceiling windows and it's en-suite bathroom. A fourth bedroom can be created with minimal construction. On that level is also the laundry & machine room and a gym and a large garage. The main floor is a spacious open space distributed in living room, dining room and large modern fully fitted kitchen and a guest toilet. The large window wall leads out to the garden and terrace with another seating area by the heated overflowing swimming pool. The first floor is divided into 2 very large bedrooms, the master bedroom being larger, also offers a seperate dressing room and its en-suite bathroom contains both a bath and a shower. The other bedroom counts with an en-suite bathroom with ceiling shower and shares a large terrace with the master bedroom. From this terrace you can acces the roof terrace which is a fantastic entertainment chill-out area with jacuzzi, sunbeds, lounge and kitchenette and sea views. There is also a lift from the basement to the roof terrace. The villa is brand new and has hardly been lived in. The furniture is not included.