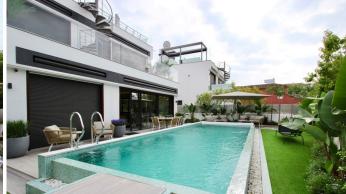

Custom made Junior villa for sale in this beach side complex on the Golden Mile and walking distance to Puerto Banús. Built on 3 levels, the basement is a self contained apartment composed of a large open living/dining/kitchen area, a large double bedroom with natural light thanks to the floor-to-ceiling windows and it's en-suite bathroom. A fourth bedroom can be created with minimal construction. On that level is also the laundry & machine room and a gym and a large garage. The main floor is a spacious open space distributed in living room, dining room and large modern fully fitted kitchen and a guest toilet. The large window wall leads out to the garden and terrace with another seating area by the heated overflowing swimming pool. The first floor is divided into 2 very large bedrooms, the master bedroom being larger, also offers a seperate dressing room and its en-suite bathroom contains both a bath and a shower. The other bedroom counts with an en-suite bathroom with ceiling shower and shares a large terrace with the master bedroom. From this terrace you can acces the roof terrace which is a fantastic entertainment chill-out area with jacuzzi, sunbeds, lounge and kitchenette and sea views. There is also a lift from the basement to the roof terrace. The villa is brand new and has hardly been lived in. The furniture is not included.