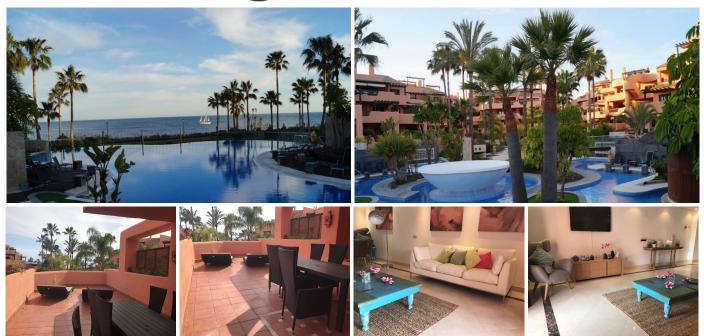

## FRONT BEACH APARTMENT FOR SALE / RENT IN MAR AZUL!

An apartment that will make you dream and make you live the best moments of your life. This resort is a perfect show to have the best vacation you have ever imagined with incredible views that seem straight out of a dream. This apartment has two bright and spacious rooms that are a luxury. The room is beautifully tailored for you. Do not lose this opportunity.

This amazing apartment has an outstanding living room with dining room and a terrace at the end that will leave you breathless. On the terrace it also has a dining room to enjoy a share with your friends feeling the Spanish air .It Has (2) two beautiful rooms with balconies giving to a relaxing view. The bathrooms are made with marble tops delicately made for the best tastes and double sink further. (You have to see it)

One of the most impressive things is that this property has piped music throughout the house and mixed with radiant floor become a perfect combination, definitely a luxury. You can find a community pool for you to enjoy with your family; this property has a large storage room and a garage for your convenience. The best thing about this property is that you have the opportunity to buy it or rent it as best you want; Blue Sea is waiting.

Mar Azul has panoramic views of the sparkling Mediterranean Sea, the award winning exclusive complex of Mar Azul is an oasis of tranquility in a stunning setting with 5 star facilities in forms of Kempinski Hotel and Laguna Village nearby. Only 5 minutes from the luxurious Puerto Banus; it is an experience you will not want to miss.