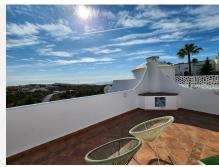

elevated location.

As soon as you enter you will find the open plan kitchen, fully equipped and very modern. 1 guest toilet.

Next, separated by a small gap, is the living room – dining room, from which you can enjoy the beautiful views, both of the sea and the rest of the Costa Bay. This leads us to the main terrace, an ideal place to receive family and friends, as it has a beautiful built-in barbecue and enough space for this type of gathering. A stone staircase takes us to the roof terrace, another charming space ideal for relaxing and sunbathing practically all year round.