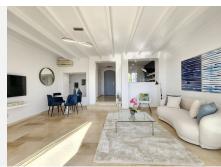

elevated location.

As soon as you enter you will find the open plan kitchen, fully equipped and very modern. 1 guest toilet.

Next, separated by a small gap, is the living room – dining room, from which you can enjoy the beautiful views, both of the sea and the rest of the Costa Bay. This leads us to the main terrace, an ideal place to receive family and friends, as it has a beautiful built-in barbecue and enough space for this type of gathering. A stone staircase takes us to the roof terrace, another charming space ideal for relaxing and sunbathing practically all year round.

The entire house has been renovated with great taste, taking care of every detail. Extras include the beautiful marble floor, the rustic fireplace in the living room, double glazing, and independent air conditioning.