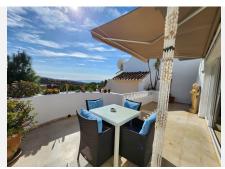

elevated location.

As soon as you enter you will find the open plan kitchen, fully equipped and very modern. 1 guest toilet.

Next, separated by a small gap, is the living room – dining room, from which you can enjoy the beautiful views, both of the sea and the rest of the Costa Bay. This leads us to the main terrace, an ideal place to receive family and friends, as it has a beautiful built-in barbecue and enough space for this type of gathering. A stone staircase takes us to the roof terrace, another charming space ideal for relaxing and sunbathing practically all year round.