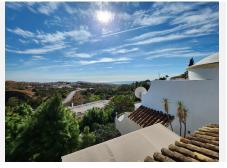

elevated location.

As soon as you enter you will find the open plan kitchen, fully equipped and very modern. 1 guest toilet.

Next, separated by a small gap, is the living room – dining room, from which you can enjoy the beautiful views, both of the sea and the rest of the Costa Bay. This leads us to the main terrace, an ideal place to receive family and friends, as it has a beautiful built-in barbecue and enough space for this type of gathering. A stone staircase takes us to the roof terrace, another charming space ideal for relaxing and sunbathing practically all year round.