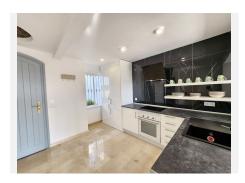

elevated location.

As soon as you enter you will find the open plan kitchen, fully equipped and very modern. 1 guest toilet.

Next, separated by a small gap, is the living room – dining room, from which you can enjoy the beautiful views, both of the sea and the rest of the Costa Bay. This leads us to the main terrace, an ideal place to receive family and friends, as it has a beautiful built-in barbecue and enough space for this type of gathering. A stone staircase takes us to the roof terrace, another charming space ideal for relaxing and sunbathing practically all year round.

The entire house has been renovated with great taste, taking care of every detail. Extras include the beautiful marble floor, the rustic fireplace in the living room, double glazing, and independent air conditioning.