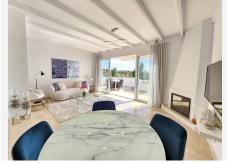

elevated location.

As soon as you enter you will find the open plan kitchen, fully equipped and very modern. 1 guest toilet.

Next, separated by a small gap, is the living room – dining room, from which you can enjoy the beautiful views, both of the sea and the rest of the Costa Bay. This leads us to the main terrace, an ideal place to receive family and friends, as it has a beautiful built-in barbecue and enough space for this type of gathering. A stone staircase takes us to the roof terrace, another charming space ideal for relaxing and sunbathing practically all year round.

The entire house has been renovated with great taste, taking care of every detail. Extras include the beautiful marble floor, the rustic fireplace in the living room, double glazing, and independent air conditioning.