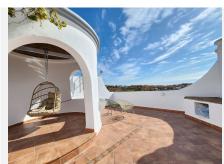

elevated location.

As soon as you enter you will find the open plan kitchen, fully equipped and very modern. 1 guest toilet.

Next, separated by a small gap, is the living room – dining room, from which you can enjoy the beautiful views, both of the sea and the rest of the Costa Bay. This leads us to the main terrace, an ideal place to receive family and friends, as it has a beautiful built-in barbecue and enough space for this type of gathering. A stone staircase takes us to the roof terrace, another charming space ideal for relaxing and sunbathing practically all year round.