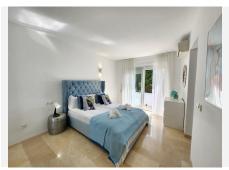

Once again inside, and going down to the lower floor, you will find the 3 bedrooms, all exterior, with a built-in wardrobe and 2 of them with an en-suite bathroom. In addition, the main one with access to a beautiful

terrace that in turn guides us through a spiral staircase to the garden of the property. It is right here where you will have access to an open space that has been converted into a gym and where a Finnish sauna is installed.

The entire house has been renovated with great taste, taking care of every detail. Extras include the beautiful marble floor, the rustic fireplace in the living room, double glazing, and independent air conditioning.