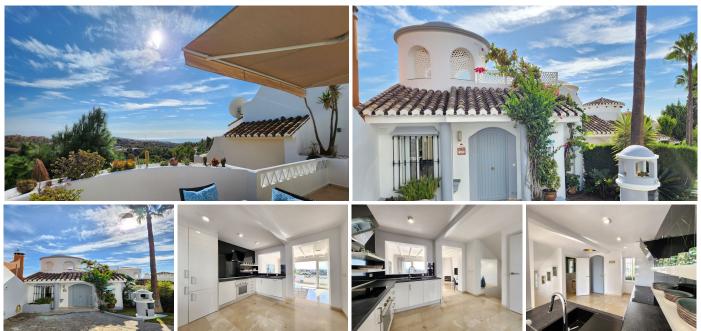

## SCHAKELWONING 3 KAMER 3 BADKAMERS IN CALAHONDA

Calahonda

REF# V4423597 **579.000 €** 

| SLAAPK. | BADK. | BEBOUWD | PERCEEL | TERRAS |
|---------|-------|---------|---------|--------|
| 3       | 3     | 164 m²  | 50 m²   | 100 m² |

Beautiful Andalusian style semi-detached house completely renovated in Mijas Costa.

With a total of 314 m2, of which 164 m2 are housing and the rest belong to the different outdoor areas.

All distributed over 2 floors, lots of natural light in each of the rooms thanks to its fantastic orientation and

elevated location.

As soon as you enter you will find the open plan kitchen, fully equipped and very modern. 1 guest toilet.

Next, separated by a small gap, is the living room – dining room, from which you can enjoy the beautiful views, both of the sea and the rest of the Costa Bay. This leads us to the main terrace, an ideal place to receive family and friends, as it has a beautiful built-in barbecue and enough space for this type of gathering. A stone staircase takes us to the roof terrace, another charming space ideal for relaxing and sunbathing practically all year round.

The entire house has been renovated with great taste, taking care of every detail. Extras include the beautiful marble floor, the rustic fireplace in the living room, double glazing, and independent air conditioning.