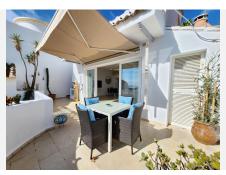

elevated location.

As soon as you enter you will find the open plan kitchen, fully equipped and very modern. 1 guest toilet.

Next, separated by a small gap, is the living room – dining room, from which you can enjoy the beautiful views, both of the sea and the rest of the Costa Bay. This leads us to the main terrace, an ideal place to receive family and friends, as it has a beautiful built-in barbecue and enough space for this type of gathering. A stone staircase takes us to the roof terrace, another charming space ideal for relaxing and sunbathing practically all year round.