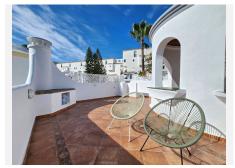

elevated location.

As soon as you enter you will find the open plan kitchen, fully equipped and very modern. 1 guest toilet.

Next, separated by a small gap, is the living room – dining room, from which you can enjoy the beautiful views, both of the sea and the rest of the Costa Bay. This leads us to the main terrace, an ideal place to receive family and friends, as it has a beautiful built-in barbecue and enough space for this type of gathering. A stone staircase takes us to the roof terrace, another charming space ideal for relaxing and sunbathing practically all year round.