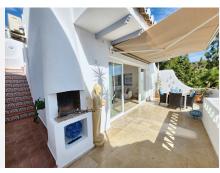

The entire house has been renovated with great taste, taking care of every detail. Extras include the beautiful marble floor, the rustic fireplace in the living room, double glazing, and independent air conditioning.