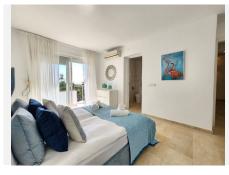

Once again inside, and going down to the lower floor, you will find the 3 bedrooms, all exterior, with a built-in wardrobe and 2 of them with an en-suite bathroom. In addition, the main one with access to a beautiful

terrace that in turn guides us through a spiral staircase to the garden of the property. It is right here where you will have access to an open space that has been converted into a gym and where a Finnish sauna is installed.

The entire house has been renovated with great taste, taking care of every detail. Extras include the beautiful marble floor, the rustic fireplace in the living room, double glazing, and independent air conditioning.