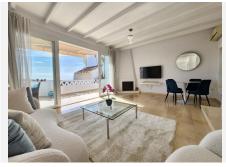

elevated location.

As soon as you enter you will find the open plan kitchen, fully equipped and very modern. 1 guest toilet.

Next, separated by a small gap, is the living room – dining room, from which you can enjoy the beautiful views, both of the sea and the rest of the Costa Bay. This leads us to the main terrace, an ideal place to receive family and friends, as it has a beautiful built-in barbecue and enough space for this type of gathering. A stone staircase takes us to the roof terrace, another charming space ideal for relaxing and sunbathing practically all year round.

The entire house has been renovated with great taste, taking care of every detail. Extras include the beautiful marble floor, the rustic fireplace in the living room, double glazing, and independent air conditioning.