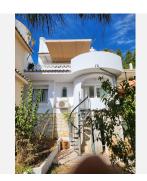

## SCHAKELWONING 3 KAMER 3 BADKAMERS IN CALAHONDA

Calahonda

REF# V4423597 **579.000 €** 

| SLAAPK. | BADK. | BEBOUWD | PERCEEL | TERRAS |
|---------|-------|---------|---------|--------|
| 3       | 3     | 164 m²  | 50 m²   | 100 m² |

Beautiful Andalusian style semi-detached house completely renovated in Mijas Costa.

With a total of 314 m2, of which 164 m2 are housing and the rest belong to the different outdoor areas.

All distributed over 2 floors, lots of natural light in each of the rooms thanks to its fantastic orientation and

elevated location.

As soon as you enter you will find the open plan kitchen, fully equipped and very modern. 1 guest toilet.

Next, separated by a small gap, is the living room – dining room, from which you can enjoy the beautiful views, both of the sea and the rest of the Costa Bay. This leads us to the main terrace, an ideal place to receive family and friends, as it has a beautiful built-in barbecue and enough space for this type of gathering. A stone staircase takes us to the roof terrace, another charming space ideal for relaxing and sunbathing practically all year round.