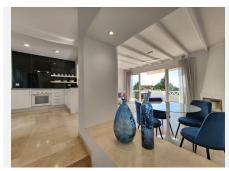

elevated location.

As soon as you enter you will find the open plan kitchen, fully equipped and very modern. 1 guest toilet.

Next, separated by a small gap, is the living room – dining room, from which you can enjoy the beautiful views, both of the sea and the rest of the Costa Bay. This leads us to the main terrace, an ideal place to receive family and friends, as it has a beautiful built-in barbecue and enough space for this type of gathering. A stone staircase takes us to the roof terrace, another charming space ideal for relaxing and sunbathing practically all year round.

The entire house has been renovated with great taste, taking care of every detail. Extras include the beautiful marble floor, the rustic fireplace in the living room, double glazing, and independent air conditioning.