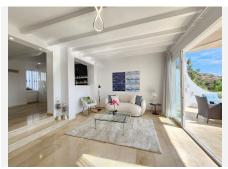

elevated location.

As soon as you enter you will find the open plan kitchen, fully equipped and very modern. 1 guest toilet.

Next, separated by a small gap, is the living room – dining room, from which you can enjoy the beautiful views, both of the sea and the rest of the Costa Bay. This leads us to the main terrace, an ideal place to receive family and friends, as it has a beautiful built-in barbecue and enough space for this type of gathering. A stone staircase takes us to the roof terrace, another charming space ideal for relaxing and sunbathing practically all year round.

The entire house has been renovated with great taste, taking care of every detail. Extras include the beautiful marble floor, the rustic fireplace in the living room, double glazing, and independent air conditioning.