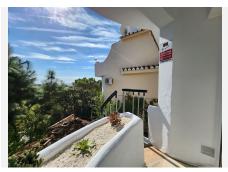

Beautiful Andalusian style semi-detached house completely renovated in Mijas Costa.

With a total of 314 m2, of which 164 m2 are housing and the rest belong to the different outdoor areas.

All distributed over 2 floors, lots of natural light in each of the rooms thanks to its fantastic orientation and

elevated location.

As soon as you enter you will find the open plan kitchen, fully equipped and very modern. 1 guest toilet.

Next, separated by a small gap, is the living room – dining room, from which you can enjoy the beautiful views, both of the sea and the rest of the Costa Bay. This leads us to the main terrace, an ideal place to receive family and friends, as it has a beautiful built-in barbecue and enough space for this type of gathering. A stone staircase takes us to the roof terrace, another charming space ideal for relaxing and sunbathing practically all year round.