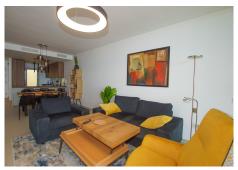

The apartment consists of entrance and hallway and 2 large bedrooms with built-in wardrobes and electric blinds leading. From the guest bedrooms you enter out to a hallway with guest bathroom and a open plan kitchen and living room with floor to ceiling sliding windows that leads out to the large downstairs terrace.

The apartment has 2 large bedrooms, 2 bathrooms and a toilet with toilets from Villeroy and Bosch and taps with Hasngrohe, living room and kitchen (equipped with siemens equipment) of 37 m2, laundry equipped with washing machine, dryer and aerothermia system for hot water.