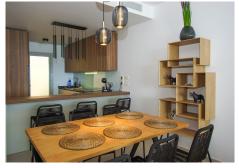

The apartment consists of entrance and hallway and 2 large bedrooms with built-in wardrobes and electric blinds leading. From the guest bedrooms you enter out to a hallway with guest bathroom and a open plan kitchen and living room with floor to ceiling sliding windows that leads out to the large downstairs terrace.

The apartment has 2 large bedrooms, 2 bathrooms and a toilet with toilets from Villeroy and Bosch and taps with Hasngrohe, living room and kitchen (equipped with siemens equipment) of 37 m2, laundry equipped with washing machine, dryer and aerothermia system for hot water.