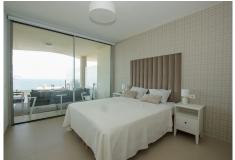

The apartment consists of entrance and hallway and 2 large bedrooms with built-in wardrobes and electric blinds leading. From the guest bedrooms you enter out to a hallway with guest bathroom and a open plan kitchen and living room with floor to ceiling sliding windows that leads out to the large downstairs terrace.