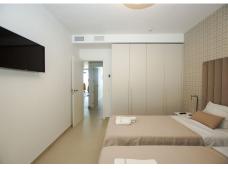

The apartment consists of entrance and hallway and 2 large bedrooms with built-in wardrobes and electric blinds leading. From the guest bedrooms you enter out to a hallway with guest bathroom and a open plan kitchen and living room with floor to ceiling sliding windows that leads out to the large downstairs terrace.

The apartment has 2 large bedrooms, 2 bathrooms and a toilet with toilets from Villeroy and Bosch and taps with Hasngrohe, living room and kitchen (equipped with siemens equipment) of 37 m2, laundry equipped with washing machine, dryer and aerothermia system for hot water.