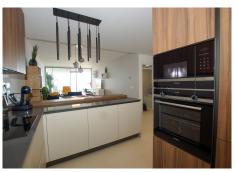

Furthermore this apartment equipped with best materials and high quality appliances and fully furnished and equipped with electricial appliances from Siemens. The penthouse comes also with complete underfloor heating, with modern built-in air conditioning hot and cold with Airzone, video intercom, and a pre-installation alarm system and includes two parking spaces (underground parking) and one storage room.

The apartment has 2 large bedrooms, 2 bathrooms and a toilet with toilets from Villeroy and Bosch and taps with Hasngrohe, living room and kitchen (equipped with siemens equipment) of 37 m2, laundry equipped with washing machine, dryer and aerothermia system for hot water.