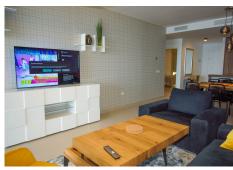

The apartment consists of entrance and hallway and 2 large bedrooms with built-in wardrobes and electric blinds leading. From the guest bedrooms you enter out to a hallway with guest bathroom and a open plan kitchen and living room with floor to ceiling sliding windows that leads out to the large downstairs terrace.

Furthermore this apartment equipped with best materials and high quality appliances and fully furnished and equipped with electricial appliances from Siemens. The penthouse comes also with complete underfloor heating, with modern built-in air conditioning hot and cold with Airzone, video intercom, and a pre-installation alarm system and includes two parking spaces (underground parking) and one storage room.