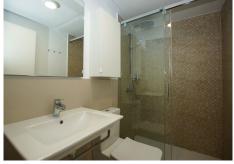

The apartment has 2 large bedrooms, 2 bathrooms and a toilet with toilets from Villeroy and Bosch and taps with Hasngrohe, living room and kitchen (equipped with siemens equipment) of 37 m2, laundry equipped with washing machine, dryer and aerothermia system for hot water.