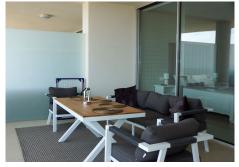

The apartment consists of entrance and hallway and 2 large bedrooms with built-in wardrobes and electric blinds leading. From the guest bedrooms you enter out to a hallway with guest bathroom and a open plan kitchen and living room with floor to ceiling sliding windows that leads out to the large downstairs terrace.

The laundry room is 4.50 m2 and the terrace is 44 m2. We are talking about floor-to-ceiling windows. Features are top notch

The price includes 2 parking spaces of approximately 12.50 m2 each and a storage room of 6.5 m2.