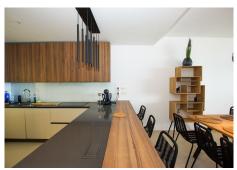

The apartment consists of entrance and hallway and 2 large bedrooms with built-in wardrobes and electric blinds leading. From the guest bedrooms you enter out to a hallway with guest bathroom and a open plan kitchen and living room with floor to ceiling sliding windows that leads out to the large downstairs terrace.

The apartment has 2 large bedrooms, 2 bathrooms and a toilet with toilets from Villeroy and Bosch and taps with Hasngrohe, living room and kitchen (equipped with siemens equipment) of 37 m2, laundry equipped with washing machine, dryer and aerothermia system for hot water.