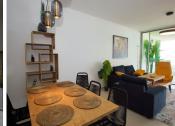

The apartment consists of entrance and hallway and 2 large bedrooms with built-in wardrobes and electric blinds leading. From the guest bedrooms you enter out to a hallway with guest bathroom and a open plan kitchen and living room with floor to ceiling sliding windows that leads out to the large downstairs terrace.

Furthermore this apartment equipped with best materials and high quality appliances and fully furnished and equipped with electricial appliances from Siemens. The penthouse comes also with complete underfloor heating, with modern built-in air conditioning hot and cold with Airzone, video intercom, and a pre-installation alarm system and includes two parking spaces (underground parking) and one storage room.