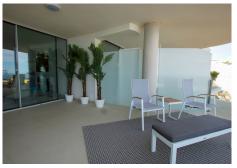

time with the warmth glanzing colored lights from Fuengirola city and surrounding areas.

This large apartment is south facing and offers private terrace with plenty of space for socializing with friends and family in the outdoor lounge area, from where you can enjoy the sun all day long.

The laundry room is 4.50 m2 and the terrace is 44 m2. We are talking about floor-to-ceiling windows. Features are top notch

The price includes 2 parking spaces of approximately 12.50 m2 each and a storage room of 6.5 m2.