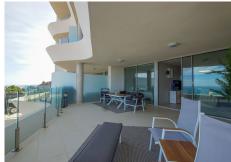

time with the warmth glanzing colored lights from Fuengirola city and surrounding areas.

This large apartment is south facing and offers private terrace with plenty of space for socializing with friends and family in the outdoor lounge area, from where you can enjoy the sun all day long.

The apartment consists of entrance and hallway and 2 large bedrooms with built-in wardrobes and electric blinds leading. From the guest bedrooms you enter out to a hallway with guest bathroom and a open plan kitchen and living room with floor to ceiling sliding windows that leads out to the large downstairs terrace.