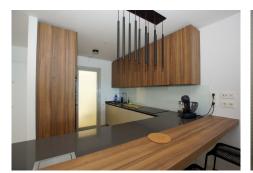

Furthermore this apartment equipped with best materials and high quality appliances and fully furnished and equipped with electricial appliances from Siemens. The penthouse comes also with complete underfloor heating, with modern built-in air conditioning hot and cold with Airzone, video intercom, and a pre-installation alarm system and includes two parking spaces (underground parking) and one storage room.

The apartment has 2 large bedrooms, 2 bathrooms and a toilet with toilets from Villeroy and Bosch and taps with Hasngrohe, living room and kitchen (equipped with siemens equipment) of 37 m2, laundry equipped with washing machine, dryer and aerothermia system for hot water.