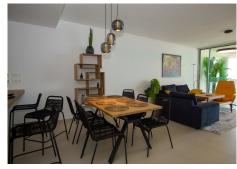

The apartment consists of entrance and hallway and 2 large bedrooms with built-in wardrobes and electric blinds leading. From the guest bedrooms you enter out to a hallway with guest bathroom and a open plan kitchen and living room with floor to ceiling sliding windows that leads out to the large downstairs terrace.

The laundry room is 4.50 m2 and the terrace is 44 m2. We are talking about floor-to-ceiling windows. Features are top notch

The price includes 2 parking spaces of approximately 12.50 m2 each and a storage room of 6.5 m2.