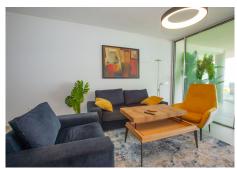

The apartment consists of entrance and hallway and 2 large bedrooms with built-in wardrobes and electric blinds leading. From the guest bedrooms you enter out to a hallway with guest bathroom and a open plan kitchen and living room with floor to ceiling sliding windows that leads out to the large downstairs terrace.