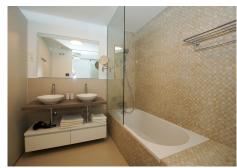

The apartment has 2 large bedrooms, 2 bathrooms and a toilet with toilets from Villeroy and Bosch and taps with Hasngrohe, living room and kitchen (equipped with siemens equipment) of 37 m2, laundry equipped with washing machine, dryer and aerothermia system for hot water.