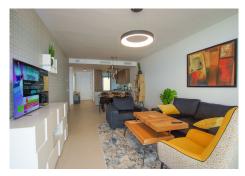

The apartment consists of entrance and hallway and 2 large bedrooms with built-in wardrobes and electric blinds leading. From the guest bedrooms you enter out to a hallway with guest bathroom and a open plan kitchen and living room with floor to ceiling sliding windows that leads out to the large downstairs terrace.

The apartment has 2 large bedrooms, 2 bathrooms and a toilet with toilets from Villeroy and Bosch and taps with Hasngrohe, living room and kitchen (equipped with siemens equipment) of 37 m2, laundry equipped with washing machine, dryer and aerothermia system for hot water.