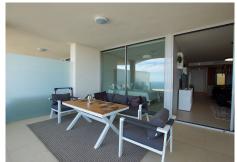

time with the warmth glanzing colored lights from Fuengirola city and surrounding areas.

This large apartment is south facing and offers private terrace with plenty of space for socializing with friends and family in the outdoor lounge area, from where you can enjoy the sun all day long.

The apartment consists of entrance and hallway and 2 large bedrooms with built-in wardrobes and electric blinds leading. From the guest bedrooms you enter out to a hallway with guest bathroom and a open plan kitchen and living room with floor to ceiling sliding windows that leads out to the large downstairs terrace.