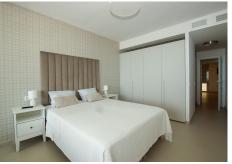

The apartment consists of entrance and hallway and 2 large bedrooms with built-in wardrobes and electric blinds leading. From the guest bedrooms you enter out to a hallway with guest bathroom and a open plan kitchen and living room with floor to ceiling sliding windows that leads out to the large downstairs terrace.

The apartment has 2 large bedrooms, 2 bathrooms and a toilet with toilets from Villeroy and Bosch and taps with Hasngrohe, living room and kitchen (equipped with siemens equipment) of 37 m2, laundry equipped with washing machine, dryer and aerothermia system for hot water.