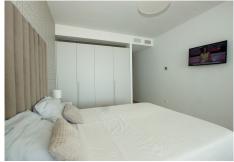

The apartment consists of entrance and hallway and 2 large bedrooms with built-in wardrobes and electric blinds leading. From the guest bedrooms you enter out to a hallway with guest bathroom and a open plan kitchen and living room with floor to ceiling sliding windows that leads out to the large downstairs terrace.

The apartment has 2 large bedrooms, 2 bathrooms and a toilet with toilets from Villeroy and Bosch and taps with Hasngrohe, living room and kitchen (equipped with siemens equipment) of 37 m2, laundry equipped with washing machine, dryer and aerothermia system for hot water.