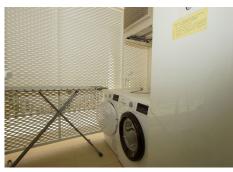

The apartment has 2 large bedrooms, 2 bathrooms and a toilet with toilets from Villeroy and Bosch and taps with Hasngrohe, living room and kitchen (equipped with siemens equipment) of 37 m2, laundry equipped with washing machine, dryer and aerothermia system for hot water.

The laundry room is 4.50 m2 and the terrace is 44 m2. We are talking about floor-to-ceiling windows. Features are top notch

The price includes 2 parking spaces of approximately 12.50 m2 each and a storage room of 6.5 m2.