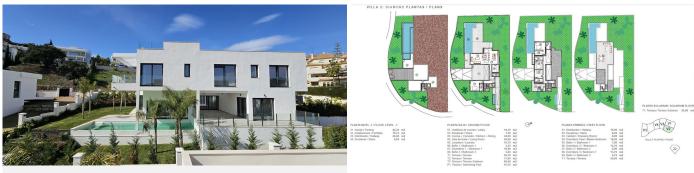

## REF# V4057990 2.300.000 €

| SLAAPK. | BADK. | BEBOUWD            | PERCEEL |
|---------|-------|--------------------|---------|
| 4       | 5     | 446 m <sup>2</sup> | 1100 m² |

promotion, located in Santa María Golf complex that has a select

House with 4 bedrooms, 4 en-suite bathrooms and a toilet, connected to all floors by elevator.

On the ground floor we have a bedroom with an en-suite bathroom, a spacious living-dining room with an open kitchen and access to a magnificent terrace that is next to a beautiful 12x3m2 saltwater pool.

The upper floor has 3 bedrooms, a dressing room and 3 en-suite bathrooms and the upper floor offers a solarium with a chill-out area to enjoy the magnificent sea views.

Basement floor with garage for 2 or more cars and extra room for possible gym or cinema.