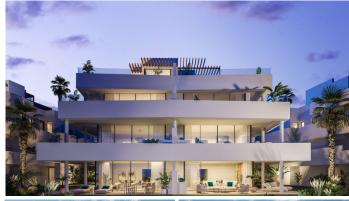

## BEGANE GROND APPARTEMENT 3 KAMER 2 BADKAMERS IN ESTEPONA

Stepona

REF# V3636497 810.800 €

| SLAAPK. | BADK. | BEBOUWD | TERRAS |
|---------|-------|---------|--------|
| 3       | 2     | 131 m²  | 59 m²  |

New Development: Prices from €810,800 to €895,000. [Bedrooms: 3-4] [Bathrooms: 2-3] [Built size: 131m2-149m2].

MINDFUL LIVING WITH SEA VIEW with a perfect balance of activity and peace of mind.

- 1.- Urban resort only 800m from the beautiful town Center of Estepona.
- 2.- Ideally located between Marbella and Sotogrande with unbeatable views to the Mediterranean Sea, Africa and Gibraltar.
- 3.- Unique with its elegant architecture and organic materials with tropical gardens, flowers and palm trees.
- 4.- We are environmentally friendly because the urbanisation collects rain water and reuses it for the irrigation system and the use of led lights and solar panels.
- 5.- The 28 hectares of urbanisation has one main private entrance with 24h security and surveillance cameras with Concierge Service
- 6.- In the Center pool area, there is a solar panel tempered swimming pool and restaurant open all year like