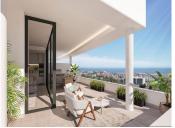

## BEGANE GROND APPARTEMENT 3 KAMER 2 BADKAMERS IN ESTEPONA

Stepona

REF# V3636497 810.800 €

| SLAAPK. | BADK. | BEBOUWD | TERRAS |
|---------|-------|---------|--------|
| 3       | 2     | 131 m²  | 59 m²  |

New Development: Prices from €810,800 to €895,000. [Bedrooms: 3-4] [Bathrooms: 2-3] [Built size: 131m2-149m2].

MINDFUL LIVING WITH SEA VIEW with a perfect balance of activity and peace of mind.

- 1.- Urban resort only 800m from the beautiful town Center of Estepona.
- 2.- Ideally located between Marbella and Sotogrande with unbeatable views to the Mediterranean Sea, Africa and Gibraltar.
- 3.- Unique with its elegant architecture and organic materials with tropical gardens, flowers and palm trees.
- 4.- We are environmentally friendly because the urbanisation collects rain water and reuses it for the irrigation system and the use of led lights and solar panels.
- 5.- The 28 hectares of urbanisation has one main private entrance with 24h security and surveillance cameras with Concierge Service
- 6.- In the Center pool area, there is a solar panel tempered swimming pool and restaurant open all year like