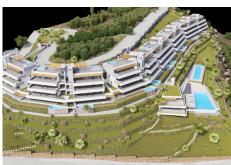

Newly built 3 bedrooms ground floor apartment at, with panoramic sea views to the coast, Africa and Gibraltar

Fantastic apartment with unbeatable sea views, to the coast, Africa and Gibraltar. It consists of 3 en suite bedrooms, all of them with exit to large terrace and access to private garden of 78 m<sup>2</sup> where you can enjoy a refreshing swim in the private pool. a new complex with 56 luxurious 3 and 4 bedroom apartments with panoramic sea views and is distributed in 7 blocks with only 2 units per floor, which further increases its exclusivity.

Privileged location above the Golf Valley, an outstanding location on the Costa del Sol just 10 minutes from Marbella and the cosmopolitan marina of Puerto Banús. Surrounded by golf courses, it is the ideal place to enjoy a host of activities and take advantage of the Costa del Sol's enviable climate and surroundings.