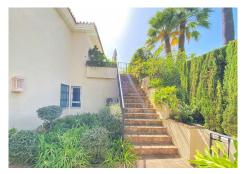

Nice villa located next to the Santa María golf course, in Elviria, located on a south-facing plot with an area of ??approximately 1500 m2. Surrounded by plants and trees and a beautiful and well-kept garden.

There is also a separate bedroom with bathroom next to the house, which can be used for staff.

The villa has large outdoor areas of gardens and terraces. Access to the house is easy through a long and wide driveway, where there is enough space to park several cars, being able to leave them outside, under a pergola cover made of wood, or inside the garage.