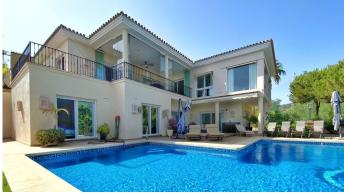

The access to the house is on the main floor where we find the entrance hall, a large main room, the kitchen and next to it a dining room, a guest toilet, and a large bedroom with an en-suite bathroom with bathtub and shower. There is also a pleasant central covered porch shared by all the rooms from where you have views of the pool.

On the ground floor there are 3 bedrooms with bathroom, a central room for various uses and a laundry room.

All bedrooms with direct access to the garden and pool.

All the ceilings are extra high, under floor heating and air-conditioning throughout the entire villa. Electric shutters and sun blinds, it all forms part of the high specifications which are too many to list them all on here

There is also a separate bedroom with bathroom next to the house, which can be used for staff.

The villa has large outdoor areas of gardens and terraces. Access to the house is easy through a long and wide driveway, where there is enough space to park several cars, being able to leave them outside, under a pergola cover made of wood, or inside the garage.