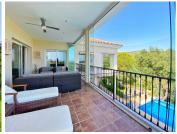

The access to the house is on the main floor where we find the entrance hall, a large main room, the kitchen and next to it a dining room, a guest toilet, and a large bedroom with an en-suite bathroom with bathtub and shower. There is also a pleasant central covered porch shared by all the rooms from where you have views of the pool.

On the ground floor there are 3 bedrooms with bathroom, a central room for various uses and a laundry room.

All bedrooms with direct access to the garden and pool.

All the ceilings are extra high, under floor heating and air-conditioning throughout the entire villa. Electric shutters and sun blinds, it all forms part of the high specifications which are too many to list them all on here