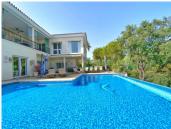

The access to the house is on the main floor where we find the entrance hall, a large main room, the kitchen and next to it a dining room, a guest toilet, and a large bedroom with an en-suite bathroom with bathtub and shower. There is also a pleasant central covered porch shared by all the rooms from where you have views of the pool.

On the ground floor there are 3 bedrooms with bathroom, a central room for various uses and a laundry room.

All bedrooms with direct access to the garden and pool.

All the ceilings are extra high, under floor heating and air-conditioning throughout the entire villa. Electric shutters and sun blinds, it all forms part of the high specifications which are too many to list them all on here

There is also a separate bedroom with bathroom next to the house, which can be used for staff.

The villa has large outdoor areas of gardens and terraces. Access to the house is easy through a long and wide driveway, where there is enough space to park several cars, being able to leave them outside, under a pergola cover made of wood, or inside the garage.