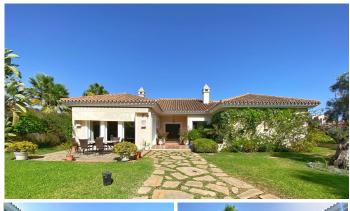

## HUIS 4 KAMER 5 BADKAMERS IN ELVIRIA

REF# V4129477 1.995.000 €

| SLAAPK. | BADK. | BEBOUWD | PERCEEL | TERRAS |
|---------|-------|---------|---------|--------|
| 4       | 5     | 450 m²  | 1582 m² | 73 m²  |

Nice villa located next to the Santa María golf course, in Elviria, located on a south-facing plot with an area of ??approximately 1500 m2. Surrounded by plants and trees and a beautiful and well-kept garden.

The access to the house is on the main floor where we find the entrance hall, a large main room, the kitchen and next to it a dining room, a guest toilet, and a large bedroom with an en-suite bathroom with bathtub and shower. There is also a pleasant central covered porch shared by all the rooms from where you have views of the pool.