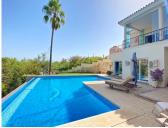

The access to the house is on the main floor where we find the entrance hall, a large main room, the kitchen and next to it a dining room, a guest toilet, and a large bedroom with an en-suite bathroom with bathtub and shower. There is also a pleasant central covered porch shared by all the rooms from where you have views of the pool.

On the ground floor there are 3 bedrooms with bathroom, a central room for various uses and a laundry room.

All bedrooms with direct access to the garden and pool.

All the ceilings are extra high, under floor heating and air-conditioning throughout the entire villa. Electric shutters and sun blinds, it all forms part of the high specifications which are too many to list them all on here

There is also a separate bedroom with bathroom next to the house, which can be used for staff.

The villa has large outdoor areas of gardens and terraces. Access to the house is easy through a long and wide driveway, where there is enough space to park several cars, being able to leave them outside, under a pergola cover made of wood, or inside the garage.