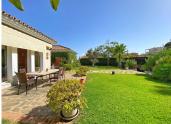

Nice villa located next to the Santa María golf course, in Elviria, located on a south-facing plot with an area of ??approximately 1500 m2. Surrounded by plants and trees and a beautiful and well-kept garden.

The access to the house is on the main floor where we find the entrance hall, a large main room, the kitchen and next to it a dining room, a guest toilet, and a large bedroom with an en-suite bathroom with bathtub and shower. There is also a pleasant central covered porch shared by all the rooms from where you have views of the pool.