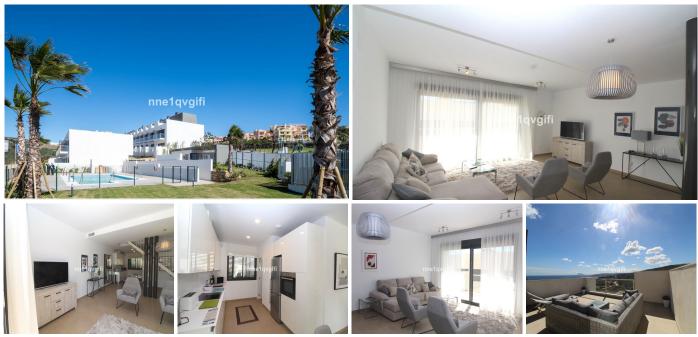

## SCHAKELWONING 4 KAMER 2 BADKAMERS IN MANILVA

Manilva

REF# V4141897 420.000 €

 SLAAPK.
 BADK.
 BEBOUWD
 TERRAS

 4
 2
 169 m²
 69 m²

Townhouse with 4 bedrooms close to Sotogrande

Fabulous 4 bedroom townhouse in Majestic Heights. This contemporary brand new townhouse has a well designed open plan layout with unbeatable views from the roof terrace.

The property is build on 3 levels with floor-to-ceiling windows to allow natural light to flood in all rooms. On the entrance level you find an open plan lounge/dining area with a fully equipped modern kitchen and adjacent a laundry area with furthermore a guest toilet and an ample sized pretty terrace.

On the first floor the master bedroom with an ensuite bathroom, dressing area and private terrace with spectacular views. The two guest bedrooms are spacious and bright with fitted wardrobes and share a bathroom.

On the top floor you have an other bedroom, this room could also be used as a gym, home office, playroom and gives access to the roof terrace offering fantastic views and plenty of space. From the roof top terrace you have open views to the Mediterranean sea, mountains, Sotogrande and Gibraltar.

The house is beautifully furnished and has dark wooden floors in all bedrooms and also includes alarm system, air conditioning hot/cold, fibre optic internet, automatic blinds, an underground parking space and storeroom.