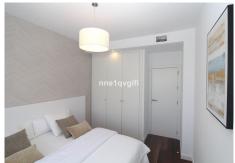

On the first floor the master bedroom with an ensuite bathroom, dressing area and private terrace with spectacular views. The two guest bedrooms are spacious and bright with fitted wardrobes and share a bathroom.

The house is beautifully furnished and has dark wooden floors in all bedrooms and also includes alarm system, air conditioning hot/cold, fibre optic internet, automatic blinds, an underground parking space and storeroom.