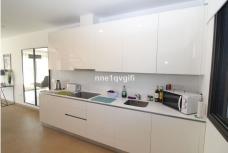

The property is build on 3 levels with floor-to-ceiling windows to allow natural light to flood in all rooms. On the entrance level you find an open plan lounge/dining area with a fully equipped modern kitchen and adjacent a laundry area with furthermore a guest toilet and an ample sized pretty terrace.