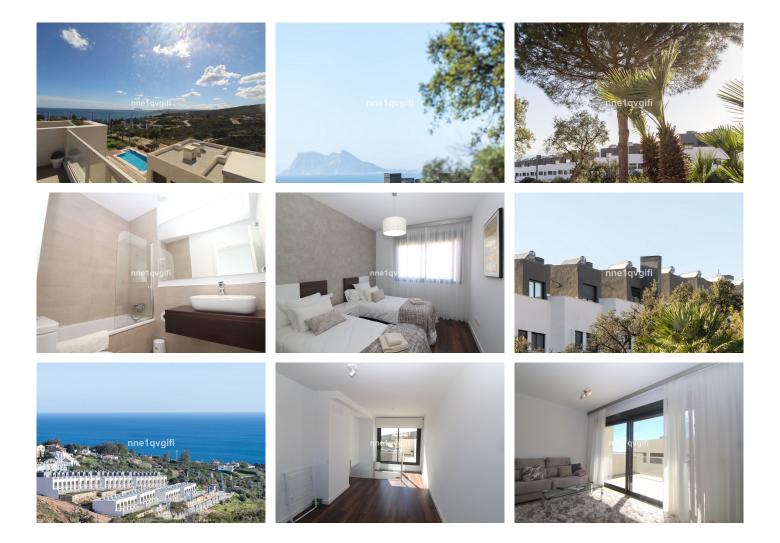

On the first floor the master bedroom with an ensuite bathroom, dressing area and private terrace with spectacular views. The two guest bedrooms are spacious and bright with fitted wardrobes and share a bathroom.

On the top floor you have an other bedroom, this room could also be used as a gym, home office, playroom and gives access to the roof terrace offering fantastic views and plenty of space. From the roof top terrace you have open views to the Mediterranean sea, mountains, Sotogrande and Gibraltar.

The house is beautifully furnished and has dark wooden floors in all bedrooms and also includes alarm system, air conditioning hot/cold, fibre optic internet, automatic blinds, an underground parking space and storeroom.

Majestic Heights is a contemporary fully gated development in Bahia Las Rocas Manilva close to Sotogrande and 20 minutes from Estepona. A boutique development with modern townhouses, southwest facing orientation and panoramic views. Tropical communal garden and swimming pool right at the edge of the development, making it the perfect place to relax and appreciate spectacular uninterrupted sea views.