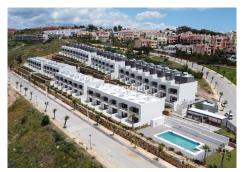

Majestic Heights is a contemporary fully gated development in Bahia Las Rocas Manilva close to Sotogrande and 20 minutes from Estepona. A boutique development with modern townhouses, southwest facing orientation and panoramic views. Tropical communal garden and swimming pool right at the edge of the development, making it the perfect place to relax and appreciate spectacular uninterrupted sea views.

Majestic Heights has been cleverly designed to fit into the beautiful natural surroundings, with modern finishing to provide stylish homes, ideal for families or just as an investment opportunity.