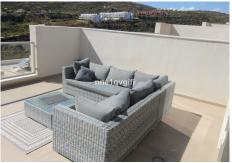

On the top floor you have an other bedroom, this room could also be used as a gym, home office, playroom and gives access to the roof terrace offering fantastic views and plenty of space. From the roof top terrace you have open views to the Mediterranean sea, mountains, Sotogrande and Gibraltar.