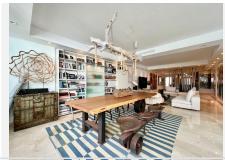

The property can be accessed either through the gardens or through the underground parking.

As we enter the apartment we are welcomed by a huge open space which consists of kitchen and living room. The kitchen is fully equipped with the latest appliances and includes generous space for cooking.

The living room has an ample and generous space for relaxing and has a lot of light which comes in from the panoramic window at the end of the room where the office is located along with the dining area.