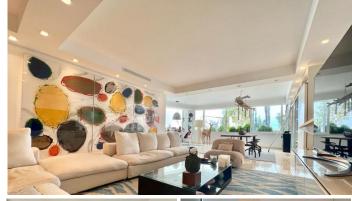

The property can be accessed either through the gardens or through the underground parking.

As we enter the apartment we are welcomed by a huge open space which consists of kitchen and living room. The kitchen is fully equipped with the latest appliances and includes generous space for cooking.

The living room has an ample and generous space for relaxing and has a lot of light which comes in from the panoramic window at the end of the room where the office is located along with the dining area.