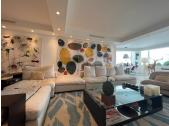

The living room has an ample and generous space for relaxing and has a lot of light which comes in from the panoramic window at the end of the room where the office is located along with the dining area.