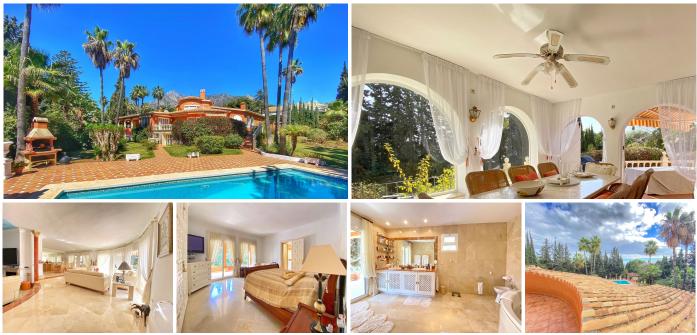

This independent villa ideally located in the exclusive area of The Golden Mile, set on a 2000 m2 plot, with an excellent location and easy access. South facing, enjoying sunlight most of the day. Surrounded by an extensive sunny garden around the house and the pool.

The villa has a lot of privacy, being very pleasant to live in it without being seen by others. With relaxing views of the garden.

It has 5 bedrooms and 4 bathrooms, all of them on the main floor. With the exception of a sixth bedroom, which is located in the tower, on the top floor with a large en-suite bathroom, Jacuzzi, shower tray and its own private terrace.

A large kitchen with a cleaning room and a laundry room with its own terrace.

A generous living room with large windows to a sunny main terrace, this in turn, is divided into 3 rooms, all with access to the central terrace.

The villa has a ground floor next to the garden, which is used as a games room, where there is a sauna and a bathroom with a shower. Next to it, there is another independent room, where the pool engine room and storage rooms for gardening tools are located.

Through a pleasant and short path through the garden you reach the pool and the summer shed.

The villa has a covered garage for 2 cars.

VIVI Real Estate T | +34 95 11 28 003 E | info@vivi-realestate.com W | vivi-realestate.com D | Calle Francisco Cano 9 (29640) Fuengirola, Málaga, Costa del Sol, Spain