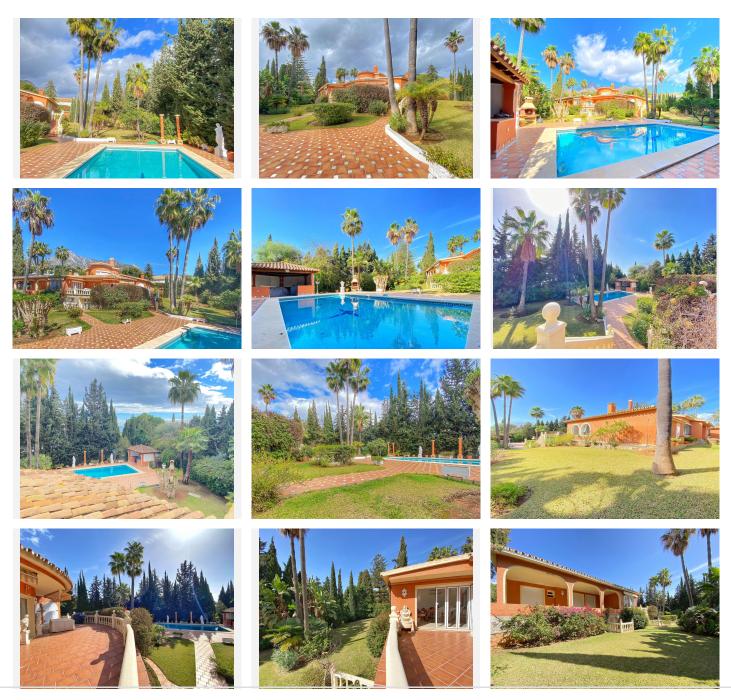

This independent villa ideally located in the exclusive area of The Golden Mile, set on a 2000 m2 plot, with an excellent location and easy access. South facing, enjoying sunlight most of the day. Surrounded by an extensive sunny garden around the house and the pool.

Through a pleasant and short path through the garden you reach the pool and the summer shed.

The villa has a covered garage for 2 cars.

VIVI Real Estate T | +34 95 11 28 003 E | info@vivi-realestate.com W | vivi-realestate.com D | Calle Francisco Cano 9 (29640) Fuengirola, Málaga, Costa del Sol, Spain