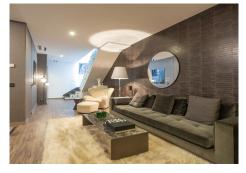

As you enter the house an immediate WOW-effect is caused by the stunning open plan spacious living room which has an adjoining kitchen with lots of natural light and gives access to the terraces, pool and garden. There is a spacious lounge, dinning and barbecue area located by the pool. On this floor you will also find a guest bathroom.

"Comes with majority of art, furniture, lamps and accessories" all of which are high end from the top of international suppliers. All included.

There is a stunning glass staircase which leads to the top floor. The upper floor boasts 3 spacious bedrooms and is furnished with luxurious elegance like the rest of the house, most of the furniture is from the Italian designer Minotti. Two of the bedrooms has beautiful sea views, they share a modern bathroom, while the master bedroom has a large terrace with sea and golf views and comes with an en-suite bathroom and a walk-in closet signed by Rimadesio.