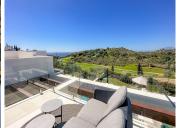

## SEMI VRIJSTAANDE WONING 5 KAMER 3.5 BADKAMERS IN CABOPINO

REF# V4276105 1.675.000 €

 SLAAPK.
 BADK.
 BEBOUWD
 TERRAS

 5
 3.5
 300 m²
 100 m²

Outstanding contemporary frontline golf villa in Cabopino.

The villa is beautifully situated at only a short drive from Marbella and Puerto Banus with great panoramic golf and sea views. It is located in a gated, quiet and secure area.

As you enter the house an immediate WOW-effect is caused by the stunning open plan spacious living room which has an adjoining kitchen with lots of natural light and gives access to the terraces, pool and garden. There is a spacious lounge, dinning and barbecue area located by the pool. On this floor you will also find a guest bathroom.