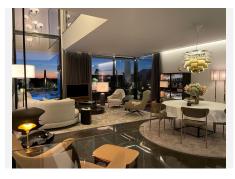

As you enter the house an immediate WOW-effect is caused by the stunning open plan spacious living room which has an adjoining kitchen with lots of natural light and gives access to the terraces, pool and garden. There is a spacious lounge, dinning and barbecue area located by the pool. On this floor you will also find a guest bathroom.

"Comes with majority of art, furniture, lamps and accessories" all of which are high end from the top of international suppliers. All included.

There is a stunning glass staircase which leads to the top floor. The upper floor boasts 3 spacious bedrooms and is furnished with luxurious elegance like the rest of the house, most of the furniture is from the Italian designer Minotti. Two of the bedrooms has beautiful sea views, they share a modern bathroom, while the master bedroom has a large terrace with sea and golf views and comes with an en-suite bathroom and a walk-in closet signed by Rimadesio.