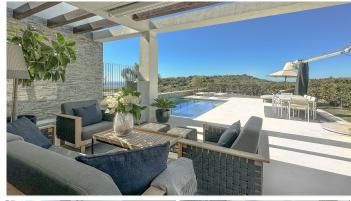

## SEMI VRIJSTAANDE WONING 5 KAMER 3.5 BADKAMERS IN CABOPINO

REF# V4276105 1.675.000 €

 SLAAPK.
 BADK.
 BEBOUWD
 TERRAS

 5
 3.5
 300 m²
 100 m²

Outstanding contemporary frontline golf villa in Cabopino.

The villa is beautifully situated at only a short drive from Marbella and Puerto Banus with great panoramic golf and sea views. It is located in a gated, quiet and secure area.

As you enter the house an immediate WOW-effect is caused by the stunning open plan spacious living room which has an adjoining kitchen with lots of natural light and gives access to the terraces, pool and garden. There is a spacious lounge, dinning and barbecue area located by the pool. On this floor you will also find a guest bathroom.