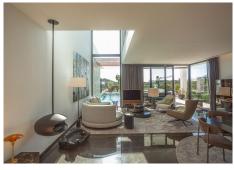

As you enter the house an immediate WOW-effect is caused by the stunning open plan spacious living room which has an adjoining kitchen with lots of natural light and gives access to the terraces, pool and garden. There is a spacious lounge, dinning and barbecue area located by the pool. On this floor you will also find a guest bathroom.

"Comes with majority of art, furniture, lamps and accessories" all of which are high end from the top of international suppliers. All included.

There is a stunning glass staircase which leads to the top floor. The upper floor boasts 3 spacious bedrooms and is furnished with luxurious elegance like the rest of the house, most of the furniture is from the Italian designer Minotti. Two of the bedrooms has beautiful sea views, they share a modern bathroom, while the master bedroom has a large terrace with sea and golf views and comes with an en-suite bathroom and a walk-in closet signed by Rimadesio.