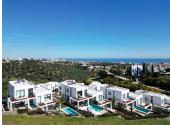

## SEMI VRIJSTAANDE WONING 5 KAMER 3.5 BADKAMERS IN CABOPINO

REF# V4276105 1.675.000 €

 SLAAPK.
 BADK.
 BEBOUWD
 TERRAS

 5
 3.5
 300 m²
 100 m²

Outstanding contemporary frontline golf villa in Cabopino.

The villa is beautifully situated at only a short drive from Marbella and Puerto Banus with great panoramic golf and sea views. It is located in a gated, quiet and secure area.