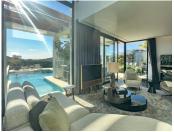

As you enter the house an immediate WOW-effect is caused by the stunning open plan spacious living room which has an adjoining kitchen with lots of natural light and gives access to the terraces, pool and garden. There is a spacious lounge, dinning and barbecue area located by the pool. On this floor you will also find a guest bathroom.