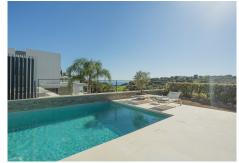

## SEMI VRIJSTAANDE WONING 5 KAMER 3.5 BADKAMERS IN CABOPINO

REF# V4276105 1.675.000 €

 SLAAPK.
 BADK.
 BEBOUWD
 TERRAS

 5
 3.5
 300 m²
 100 m²

Outstanding contemporary frontline golf villa in Cabopino.

The villa is beautifully situated at only a short drive from Marbella and Puerto Banus with great panoramic golf and sea views. It is located in a gated, quiet and secure area.

As you enter the house an immediate WOW-effect is caused by the stunning open plan spacious living room which has an adjoining kitchen with lots of natural light and gives access to the terraces, pool and garden. There is a spacious lounge, dinning and barbecue area located by the pool. On this floor you will also find a guest bathroom.