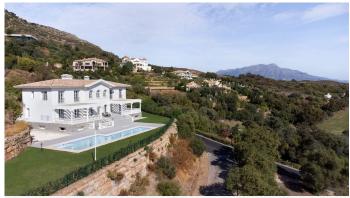

## HUIS 6 KAMER 7 BADKAMERS IN MARBELLA

Marbella

REF# V4327726 3.700.000 €

 SLAAPK.
 BADK.
 BEBOUWD
 PERCEEL

 6
 7
 860 m²
 4500 m²

This villa is now ready to move in!

Built in a unique environment this villa is surrounded by green hills of the municipality of Benahavis, famous for its rural

The development features its own charm, elegance and classical architecture combined with Andalusian landscapes. Beauty,

privacy, modernity and comfort characterize this south-facing villa. The views from the property are

spectacular, overlooking

the Mediterranean and the picturesque surroundings. The house is only at 15 minutes away from Marbella and 10 minutes from

Puerto Banus.

The villa is located in a picturesque area. Living in the house you can always enjoy stunning views. You will not cease to admire

the sea views that will open from the windows of the house. Also, the development offers breathtaking panoramic views of golf

course, mountains, and green wooden hills.

The villa has a 4.500 m2 plot with a swimming pool and solar panels. There are covered terraces on the ground floor. You can

use them for a barbecue zone and a lounge area. The house is well proportioned in terms of layout.

The villa's interior is particularly elegant. On the ground floor there is a spacious living room. Next to the living room is the