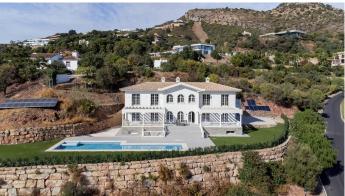

## HUIS 6 KAMER 7 BADKAMERS IN MARBELLA

Marbella

REF# V4327726 3.700.000 €

 SLAAPK.
 BADK.
 BEBOUWD
 PERCEEL

 6
 7
 860 m²
 4500 m²

This villa is now ready to move in!

Built in a unique environment this villa is surrounded by green hills of the municipality of Benahavis, famous for its rural

The development features its own charm, elegance and classical architecture combined with Andalusian landscapes. Beauty,

privacy, modernity and comfort characterize this south-facing villa. The views from the property are

spectacular, overlooking

the Mediterranean and the picturesque surroundings. The house is only at 15 minutes away from Marbella and 10 minutes from

Puerto Banus.

The villa is located in a picturesque area. Living in the house you can always enjoy stunning views. You will not cease to admire

the sea views that will open from the windows of the house. Also, the development offers breathtaking panoramic views of golf

course, mountains, and green wooden hills.

The villa has a 4.500 m2 plot with a swimming pool and solar panels. There are covered terraces on the ground floor. You can

use them for a barbecue zone and a lounge area. The house is well proportioned in terms of layout.

The villa's interior is particularly elegant. On the ground floor there is a spacious living room. Next to the living room is the