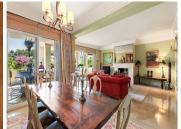

This magnificent south facing apartment offers wonderful views over the lovely gardens and one of the 3 pools, which one is heated and open all year around. The apartment is located in one of the best blocks and the was bought off plan by the present owners. They have chosen extra features like under floor heating in the bath rooms and living/dining area, beautiful fire place and beautiful marble floors. The terrace is very spacious with both open and covered parts for sun or shade. There is a beautiful dining area with a special handmade wall painting. All bedrooms are very spacious and with private bathrooms and built in wardrobes. There is also guest cloakroom. The kitchen has lots of space and there is a separate laundry area and nice rear terrace with stunning views over the Los Naranjos Golf course and La Concha.

Facts: 3 Double Bedrooms all ensuite bathrooms, Very Spacious Lounge and Dining Areas, Heated floors in Living/Dining areas and Bathrooms, Siemens/Bosch Kitchen, Guest Cloakroom, Magnificent Terrace, Basement Parking for 2 cars, Large Underground Storage Room, Lift, Gated complex with 24 security.