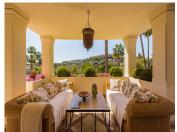

This magnificent south facing apartment offers wonderful views over the lovely gardens and one of the 3 pools, which one is heated and open all year around. The apartment is located in one of the best blocks and the was bought off plan by the present owners. They have chosen extra features like under floor heating in the bath rooms and living/dining area, beautiful fire place and beautiful marble floors. The terrace is very spacious with both open and covered parts for sun or shade. There is a beautiful dining area with a special handmade wall painting. All bedrooms are very spacious and with private bathrooms and built in wardrobes. There is also guest cloakroom. The kitchen has lots of space and there is a separate laundry area and nice rear terrace with stunning views over the Los Naranjos Golf course and La Concha.