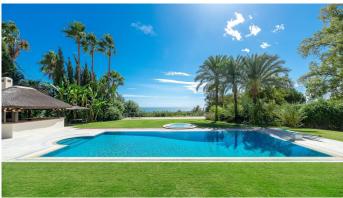

Walking outside of the villa you are met with a beautiful covered terrace and large heated swimming pool and gazebo bbq area, where the views are spectacular. The garden area surrounds the villa from the driveway in, around to the garden and sweeping driveway that takes you to the underground garage.