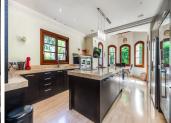

This villa takes your breath away as you walk through the over sized entrance and see the sweeping views of the Mediterranean Sea. The bright and airy open space leads you to the large salon surrounded by glass windows and doors allowing the views of the sea to be seen from every angle. On ground level, you have a large separate kitchen, formal salon, dining and large room currently used as an office area and relaxing television room, guest cloakroom and a guest suite with dressing room and en suite. Upstairs from the sweeping staircase you are greeted with an exceptional master suite with en suite and dressing area where the views can be seen even from the bath tub. There is also another large quest suite, again with dressing area and en suite. Moving to the basement taking the lift if you so wish, you have 2 further bedrooms, both of which are self contained with their own small salons and kitchen areas, both these quest suites lead on to an outside terrace with steps that take you to the garden area.