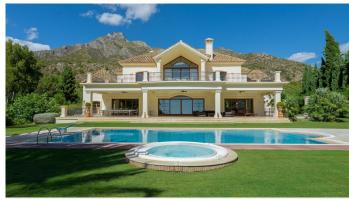

## HUIS 5 KAMER 6 BADKAMERS IN SIERRA BLANCA

Sierra Blanca

REF# V4431649 8.500.000 €

| SLAAPK. | BADK. | BEBOUWD | PERCEEL |
|---------|-------|---------|---------|
| 5       | 6     | 1130 m² | 3203 m² |

This villa takes your breath away as you walk through the over sized entrance and see the sweeping views of the Mediterranean Sea. The bright and airy open space leads you to the large salon surrounded by glass windows and doors allowing the views of the sea to be seen from every angle. On ground level, you have a large separate kitchen, formal salon, dining and large room currently used as an office area and relaxing television room, guest cloakroom and a guest suite with dressing room and en suite. Upstairs from the sweeping staircase you are greeted with an exceptional master suite with en suite and dressing area where the views can be seen even from the bath tub. There is also another large quest suite, again with dressing area and en suite. Moving to the basement taking the lift if you so wish, you have 2 further bedrooms, both of which are self contained with their own small salons and kitchen areas, both these quest suites lead on to an outside terrace with steps that take you to the garden area.