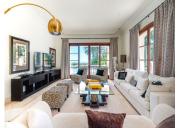

This villa takes your breath away as you walk through the over sized entrance and see the sweeping views of the Mediterranean Sea. The bright and airy open space leads you to the large salon surrounded by glass windows and doors allowing the views of the sea to be seen from every angle. On ground level, you have a large separate kitchen, formal salon, dining and large room currently used as an office area and relaxing television room, guest cloakroom and a guest suite with dressing room and en suite. Upstairs from the sweeping staircase you are greeted with an exceptional master suite with en suite and dressing area where the views can be seen even from the bath tub. There is also another large quest suite, again with dressing area and en suite. Moving to the basement taking the lift if you so wish, you have 2 further bedrooms, both of which are self contained with their own small salons and kitchen areas, both these quest suites lead on to an outside terrace with steps that take you to the garden area.