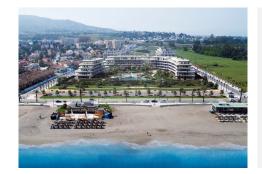

Residencial Nereidas, a residence of 104 homes on the beachfront in Torremolinos, built in 2021, that stands out for the impressive geometry of its façade and its avant-garde and innovative design, has received the Outstanding Real Estate Project award. Now you have the opportunity to acquire this fabulous turnkey apartment with exceptional views of the Mediterranean. The apartment is built with high quality materials and all the equipment you could want, such as underfloor heating, air conditioning, a Gunni & Trentino kitchen fully equipped with Bosch brand appliances, as well as a storage room and a parking space. The total area, including the terrace and garden, is 166 m2 built and 153 m2 useful. The ground floor apartments have a terrace and garden overlooking the pool.

The situation couldn't be better. In addition to the absolute proximity to the sea, the golf course is just 800 meters away. It is just 1.5 km from the Plaza Mayor shopping center and 6 km from Málaga International Airport and just 650 meters from the Parada Los Alamós Cercanías station (Málaga-Fuengirola line). The area is known for its wide range of restaurants and Beach Clubs.