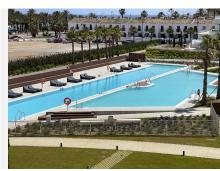

It is located in an apartment complex that has a fully equipped gym (both cardio and weights), two large outdoor pools (one of them is an Olympic pool) and in the winter you can enjoy a heated indoor pool, sauna and Turkish bath. Residencial Nereidas also has a concierge and security 24 hours a day.