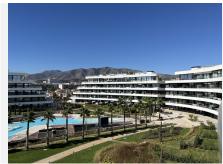

Residencial Nereidas, a residence of 104 homes on the beachfront in Torremolinos, built in 2021, that stands out for the impressive geometry of its façade and its avant-garde and innovative design, has received the Outstanding Real Estate Project award. Now you have the opportunity to acquire this fabulous turnkey apartment with exceptional views of the Mediterranean. The apartment is built with high quality materials and all the equipment you could want, such as underfloor heating, air conditioning, a Gunni & Trentino kitchen fully equipped with Bosch brand appliances, as well as a storage room and a parking space. The total area, including the terrace and garden, is 166 m2 built and 153 m2 useful. The ground floor apartments have a terrace and garden overlooking the pool.

It is located in an apartment complex that has a fully equipped gym (both cardio and weights), two large outdoor pools (one of them is an Olympic pool) and in the winter you can enjoy a heated indoor pool, sauna and Turkish bath. Residencial Nereidas also has a concierge and security 24 hours a day.