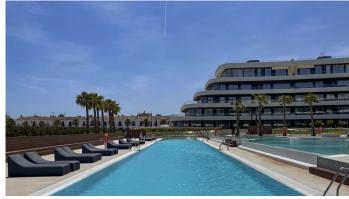

Residencial Nereidas, a residence of 104 homes on the beachfront in Torremolinos, built in 2021, that stands out for the impressive geometry of its façade and its avant-garde and innovative design, has received the Outstanding Real Estate Project award. Now you have the opportunity to acquire this fabulous turnkey apartment with exceptional views of the Mediterranean. The apartment is built with high quality materials and all the equipment you could want, such as underfloor heating, air conditioning, a Gunni & Trentino kitchen fully equipped with Bosch brand appliances, as well as a storage room and a parking space. The total area, including the terrace and garden, is 166 m2 built and 153 m2 useful. The ground floor apartments have a terrace and garden overlooking the pool.

It is located in an apartment complex that has a fully equipped gym (both cardio and weights), two large outdoor pools (one of them is an Olympic pool) and in the winter you can enjoy a heated indoor pool, sauna and Turkish bath. Residencial Nereidas also has a concierge and security 24 hours a day.