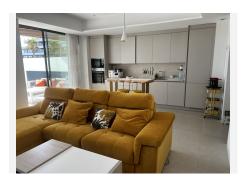

Residencial Nereidas, a residence of 104 homes on the beachfront in Torremolinos, built in 2021, that stands out for the impressive geometry of its façade and its avant-garde and innovative design, has received the Outstanding Real Estate Project award. Now you have the opportunity to acquire this fabulous turnkey apartment with exceptional views of the Mediterranean. The apartment is built with high quality materials and all the equipment you could want, such as underfloor heating, air conditioning, a Gunni & Trentino kitchen fully equipped with Bosch brand appliances, as well as a storage room and a parking space. The total area, including the terrace and garden, is 166 m2 built and 153 m2 useful. The ground floor apartments have a terrace and garden overlooking the pool.