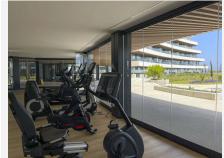

It is located in an apartment complex that has a fully equipped gym (both cardio and weights), two large outdoor pools (one of them is an Olympic pool) and in the winter you can enjoy a heated indoor pool, sauna and Turkish bath. Residencial Nereidas also has a concierge and security 24 hours a day.