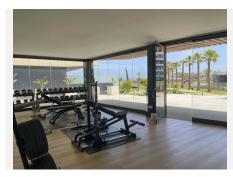

It is located in an apartment complex that has a fully equipped gym (both cardio and weights), two large outdoor pools (one of them is an Olympic pool) and in the winter you can enjoy a heated indoor pool, sauna and Turkish bath. Residencial Nereidas also has a concierge and security 24 hours a day.