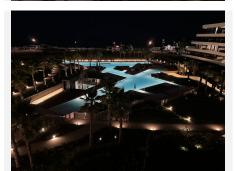

Residencial Nereidas, a residence of 104 homes on the beachfront in Torremolinos, built in 2021, that stands out for the impressive geometry of its façade and its avant-garde and innovative design, has received the Outstanding Real Estate Project award. Now you have the opportunity to acquire this fabulous turnkey apartment with exceptional views of the Mediterranean. The apartment is built with high quality materials and all the equipment you could want, such as underfloor heating, air conditioning, a Gunni & Trentino kitchen fully equipped with Bosch brand appliances, as well as a storage room and a parking space. The total area, including the terrace and garden, is 166 m2 built and 153 m2 useful. The ground floor apartments have a terrace and garden overlooking the pool.

It is located in an apartment complex that has a fully equipped gym (both cardio and weights), two large outdoor pools (one of them is an Olympic pool) and in the winter you can enjoy a heated indoor pool, sauna and Turkish bath. Residencial Nereidas also has a concierge and security 24 hours a day.