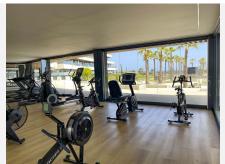

It is located in an apartment complex that has a fully equipped gym (both cardio and weights), two large outdoor pools (one of them is an Olympic pool) and in the winter you can enjoy a heated indoor pool, sauna and Turkish bath. Residencial Nereidas also has a concierge and security 24 hours a day.