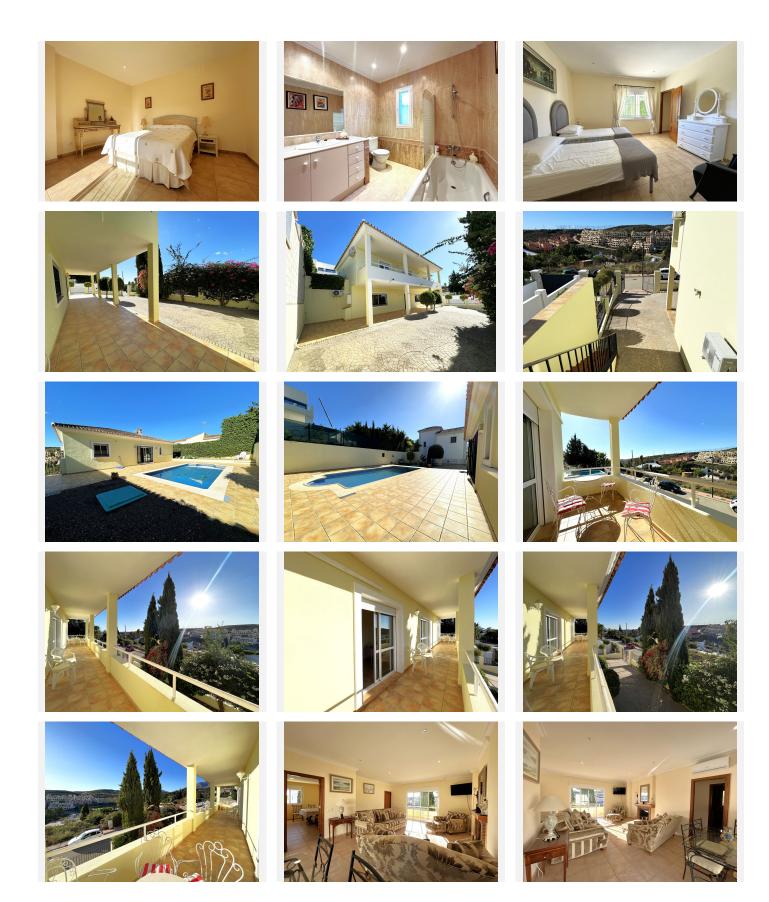

With an excellent location, ONLY 7 MIN FROM ESTEPONA TOWN AND 30 MIN FROM MARBELLA BY CAR, with Malaga airport at 80km and Gibraltar airport at 40km. It is located in a residential area that is next to an area in full urban expansion, with the new High-Resolution Hospital of Estepona, commercial area with supermarkets, restaurants and pharmacy a few minutes away. It has a fantastic southwest orientation, so it enjoys long hours of sunshine. Upon entering the plot, we find a large parking area, up the stairs on the side of the house, we find a large solarium with a large private pool with salt chlorination, the main entrance of the house is located at this height of the house, accessing the property we find a spacious living room with a lovely fireplace that makes the room a very cozy place, next to the entrance, if we turn left, we find its spacious fully equipped kitchen with very good qualities and finishes. Upstairs we have 2 of the 4 bedrooms, each bedroom is located on one side of the living room both are spacious and double, with access to the large terrace that enjoys beautiful panoramic views of the golf course and partial sea views. The main bathroom is also on the second floor and is fully equipped. On the first floor, we find a large room that could be used as a second living room or a games room, on one side there is another double bedroom that has a small dressing room, the second bathroom is downstairs and has a shower. The villa is very well