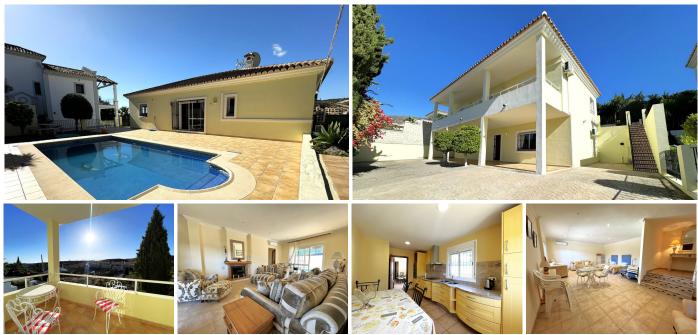

With an excellent location, ONLY 7 MIN FROM ESTEPONA TOWN AND 30 MIN FROM MARBELLA BY CAR, with Malaga airport at 80km and Gibraltar airport at 40km. It is located in a residential area that is next to an area in full urban expansion, with the new High-Resolution Hospital of Estepona, commercial area with supermarkets, restaurants and pharmacy a few minutes away. It has a fantastic southwest orientation, so it enjoys long hours of sunshine. Upon entering the plot, we find a large parking area, up the stairs on the side of the house, we find a large solarium with a large private pool with salt chlorination, the main entrance of the house is located at this height of the house, accessing the property we find a spacious living room with a lovely fireplace that makes the room a very cozy place, next to the entrance, if we turn left, we find its spacious fully equipped kitchen with very good qualities and finishes. Upstairs we have 2 of the 4 bedrooms, each bedroom is located on one side of the living room both are spacious and double, with access to the large terrace that enjoys beautiful panoramic views of the golf course and partial sea views. The main bathroom is also on the second floor and is fully equipped. On the first floor, we find a large room that could be used as a second living room or a games room, on one side there is another double bedroom that has a small dressing room, the second bathroom is downstairs and has a shower. The villa is very well