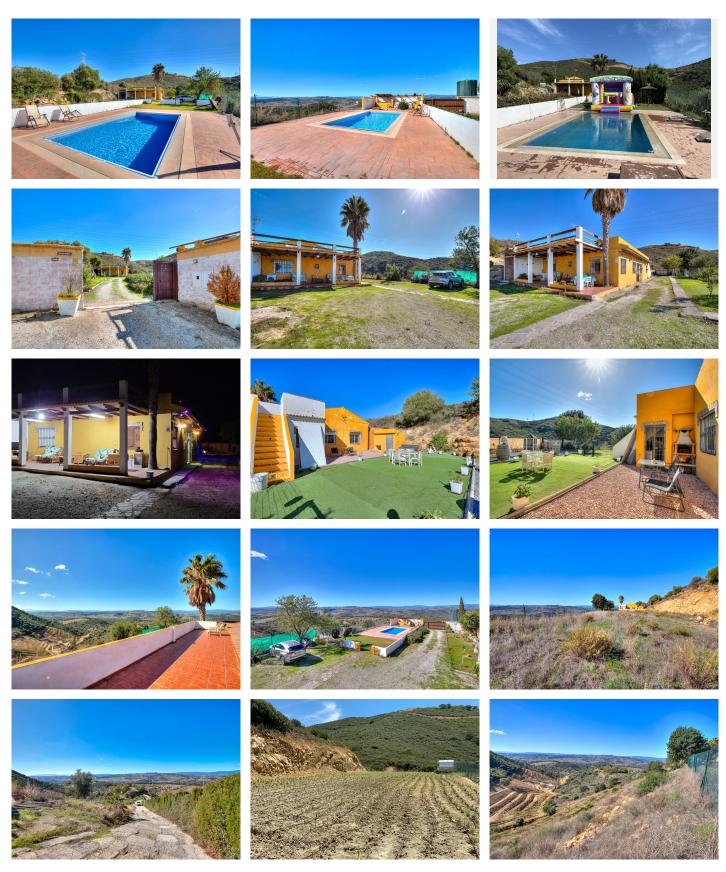

## HUIS 3 KAMER 1 BATHROOMS IN CASARES

Casares

REF# V4558333 **550.000 €** 

| SLAAPK. | BADK. | BEBOUWD | PERCEEL  |
|---------|-------|---------|----------|
| 3       | 1     | 188 m²  | 15745 m² |

Fantastic rustique property for sale situated between Manilva and Casares, with easy access to the A7 motorway which provides excellent and quick connection to Marbella, Malaga and Algeciras. It is a large plot of land of which one part is flat and the other part is terraced. The property is very suitable for agricultural investment, especially for the cultivation of avocados or other irrigated plantations, with sufficient water even in periods of drought thanks to a common cistern and at a very low cost. The views and the surroundings are spectacular as the land is surrounded by nature.

The property includes a house of 179 m2, a newly built swimming pool and a small building for machines and installations. The finca has an alarm connected to the central system, automatic entrance gate and fenced with many light points.

The house of classic Andalusian style has only one ground floor with a very large roof terrace and 360° views.

Inside there are three bedrooms, lounge/dining room, fully fitted kitchen, bathroom and store room and completed with two magnificent covered porches, ideal for enjoying the surroundings and space. There is a second large new bathroom under construction.

Access to the roof terrace is via an external staircase from the rear courtyard garden which has a barbecue and recreation area. Around the pool there is ample versatile space for various activities and another barbecue and bar area.