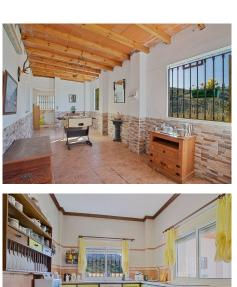

The house of classic Andalusian style has only one ground floor with a very large roof terrace and 360° views.

Inside there are three bedrooms, lounge/dining room, fully fitted kitchen, bathroom and store room and completed with two magnificent covered porches, ideal for enjoying the surroundings and space. There is a second large new bathroom under construction.