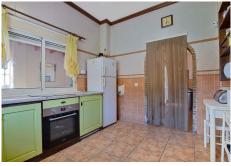

The house of classic Andalusian style has only one ground floor with a very large roof terrace and 360° views.

Inside there are three bedrooms, lounge/dining room, fully fitted kitchen, bathroom and store room and completed with two magnificent covered porches, ideal for enjoying the surroundings and space. There is a second large new bathroom under construction.