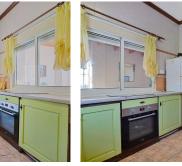

The house of classic Andalusian style has only one ground floor with a very large roof terrace and 360° views.

Inside there are three bedrooms, lounge/dining room, fully fitted kitchen, bathroom and store room and completed with two magnificent covered porches, ideal for enjoying the surroundings and space. There is a second large new bathroom under construction.