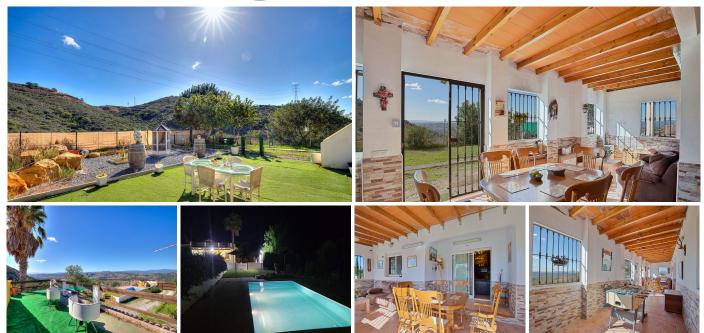

## HUIS 3 KAMER 1 BATHROOMS IN CASARES

Casares

REF# V4558333 **550.000 €** 

| SLAAPK. | BADK. | BEBOUWD | PERCEEL  |
|---------|-------|---------|----------|
| 3       | 1     | 188 m²  | 15745 m² |

Fantastic rustique property for sale situated between Manilva and Casares, with easy access to the A7 motorway which provides excellent and quick connection to Marbella, Malaga and Algeciras. It is a large plot of land of which one part is flat and the other part is terraced. The property is very suitable for agricultural investment, especially for the cultivation of avocados or other irrigated plantations, with sufficient water even in periods of drought thanks to a common cistern and at a very low cost. The views and the surroundings are spectacular as the land is surrounded by nature.

The property includes a house of 179 m2, a newly built swimming pool and a small building for machines and installations. The finca has an alarm connected to the central system, automatic entrance gate and fenced with many light points.

The house of classic Andalusian style has only one ground floor with a very large roof terrace and 360° views.

Inside there are three bedrooms, lounge/dining room, fully fitted kitchen, bathroom and store room and completed with two magnificent covered porches, ideal for enjoying the surroundings and space. There is a second large new bathroom under construction.

Access to the roof terrace is via an external staircase from the rear courtyard garden which has a barbecue and recreation area. Around the pool there is ample versatile space for various activities and another barbecue and bar area.