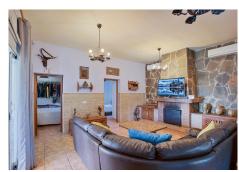

The house of classic Andalusian style has only one ground floor with a very large roof terrace and 360° views.

Inside there are three bedrooms, lounge/dining room, fully fitted kitchen, bathroom and store room and completed with two magnificent covered porches, ideal for enjoying the surroundings and space. There is a second large new bathroom under construction.