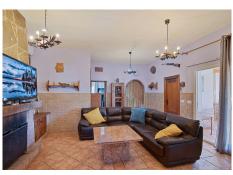

The house of classic Andalusian style has only one ground floor with a very large roof terrace and 360° views.

Inside there are three bedrooms, lounge/dining room, fully fitted kitchen, bathroom and store room and completed with two magnificent covered porches, ideal for enjoying the surroundings and space. There is a second large new bathroom under construction.