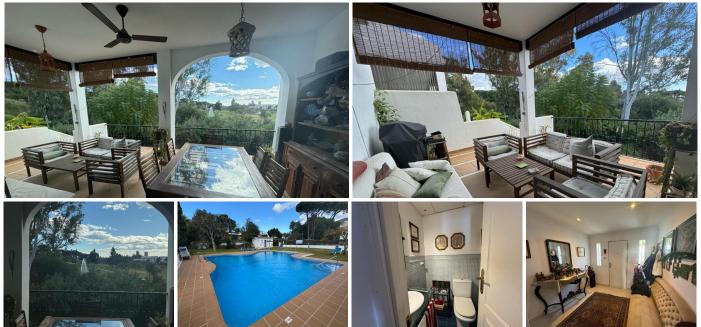

Welcome to this Andalusian duplex-style townhouse, located next to the golf course in the sought-after area of Aloha, in the La Retranca urbanization next to Aloha College and all services, in addition to being very close to the sea and Puerto Banus.

The large open floor plan for the living room and dining room exudes light and space. The upper terrace is

something really extra, with an integrated barbecue and lounge area. Here you can enjoy moments of relaxation and wonderful outdoor dinners. Sliding doors create a smooth transition between inside and outside, creating an atmosphere of freedom and openness.

On the lower floor you have access to a terrace with a garden area. This terrace can be accessed from both ground floor bedrooms and offers a quiet place to enjoy the green surroundings and mild climate.