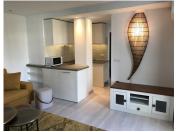

4th floor 2 independent apartments next to each other, each with:

salon, open plan kitchen, 2 bedrooms and 1 bathroom.

In total 160 sqm with 4 bedrooms and 2 bathrooms.

All is new including all furnitures in Mediterranean contemporary style.

Beautiful views to the surroundings as parks, patio, green zones and Puerto Banus life.

Features:

elevator, aircondition hot/cold,

double glazing, fitted kitchens with all appliances, fitted wardrobes,

parkett floors, washing machine, new bathrooms,