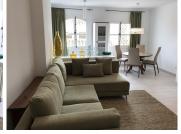

4th floor 2 independent apartments next to each other, each with:

salon, open plan kitchen, 2 bedrooms and 1 bathroom.

In total 160 sqm with 4 bedrooms and 2 bathrooms.

All is new including all furnitures in Mediterranean contemporary style.

Beautiful views to the surroundings as parks, patio, green zones and Puerto Banus life.

Features:

elevator, aircondition hot/cold,

double glazing, fitted kitchens with all appliances, fitted wardrobes,

parkett floors, washing machine, new bathrooms,