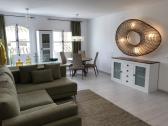

4th floor 2 independent apartments next to each other, each with:

salon, open plan kitchen, 2 bedrooms and 1 bathroom.

In total 160 sqm with 4 bedrooms and 2 bathrooms.

All is new including all furnitures in Mediterranean contemporary style.

Beautiful views to the surroundings as parks, patio, green zones and Puerto Banus life.

Features:

elevator, aircondition hot/cold,

double glazing, fitted kitchens with all appliances, fitted wardrobes,

parkett floors, washing machine, new bathrooms,