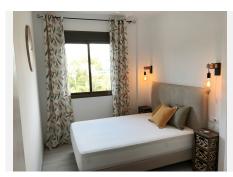

4th floor 2 independent apartments next to each other, each with:

salon, open plan kitchen, 2 bedrooms and 1 bathroom.

In total 160 sqm with 4 bedrooms and 2 bathrooms.

All is new including all furnitures in Mediterranean contemporary style.

Beautiful views to the surroundings as parks, patio, green zones and Puerto Banus life.

Features:

elevator, aircondition hot/cold,

double glazing, fitted kitchens with all appliances, fitted wardrobes,

parkett floors, washing machine, new bathrooms,

completely furnished.

With possibility to buy an underground parking space.

Few steps away from all amenities, supermarkets, bars, restaurants and shops.

As well to the beaches with Beach Clubs and restaurants.