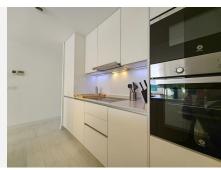

The contemporary open plan kitchen allows for great light and space to be enjoyed all the way from the

kitchen through the dining area, the lounge onto the semi covered terrace. the terrace has ample space to accommodate for an 8 to 12 seater dining table, loungers outdoor lounge and a BBQ area.