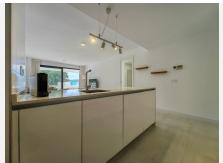

The contemporary open plan kitchen allows for great light and space to be enjoyed all the way from the

kitchen through the dining area, the lounge onto the semi covered terrace. the terrace has ample space to accommodate for an 8 to 12 seater dining table, loungers outdoor lounge and a BBQ area.