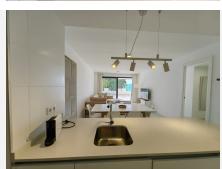

The contemporary open plan kitchen allows for great light and space to be enjoyed all the way from the

kitchen through the dining area, the lounge onto the semi covered terrace. the terrace has ample space to accommodate for an 8 to 12 seater dining table, loungers outdoor lounge and a BBQ area.