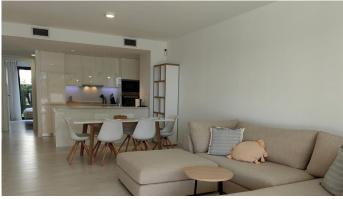

The contemporary open plan kitchen allows for great light and space to be enjoyed all the way from the

kitchen through the dining area, the lounge onto the semi covered terrace. the terrace has ample space to accommodate for an 8 to 12 seater dining table, loungers outdoor lounge and a BBQ area.