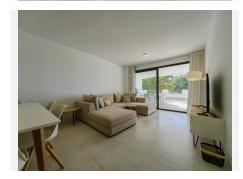

The contemporary open plan kitchen allows for great light and space to be enjoyed all the way from the

kitchen through the dining area, the lounge onto the semi covered terrace. the terrace has ample space to accommodate for an 8 to 12 seater dining table, loungers outdoor lounge and a BBQ area.