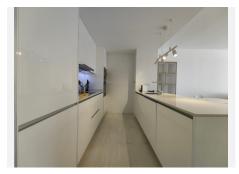

The contemporary open plan kitchen allows for great light and space to be enjoyed all the way from the

kitchen through the dining area, the lounge onto the semi covered terrace. the terrace has ample space to accommodate for an 8 to 12 seater dining table, loungers outdoor lounge and a BBQ area.