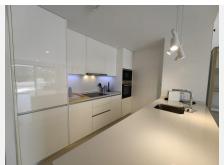

The contemporary open plan kitchen allows for great light and space to be enjoyed all the way from the

kitchen through the dining area, the lounge onto the semi covered terrace. the terrace has ample space to accommodate for an 8 to 12 seater dining table, loungers outdoor lounge and a BBQ area.