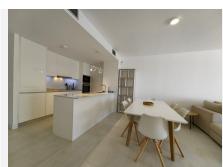

The contemporary open plan kitchen allows for great light and space to be enjoyed all the way from the

kitchen through the dining area, the lounge onto the semi covered terrace. the terrace has ample space to accommodate for an 8 to 12 seater dining table, loungers outdoor lounge and a BBQ area.