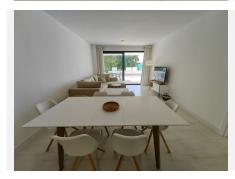

The contemporary open plan kitchen allows for great light and space to be enjoyed all the way from the

kitchen through the dining area, the lounge onto the semi covered terrace. the terrace has ample space to accommodate for an 8 to 12 seater dining table, loungers outdoor lounge and a BBQ area.