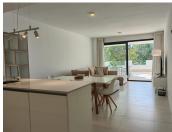

The contemporary open plan kitchen allows for great light and space to be enjoyed all the way from the

kitchen through the dining area, the lounge onto the semi covered terrace. the terrace has ample space to accommodate for an 8 to 12 seater dining table, loungers outdoor lounge and a BBQ area.