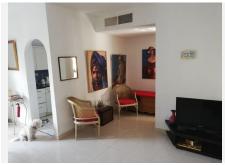

Lovely light and airy 1-2 bedroom apartment in Puerto Banus Has 95 m2 distributed in a large open living room with built in fireplace, separate area for dining with views north looking over the Palm tree avenue of Julia Iglesia.

The apartment has lots of light is a third floor apartment with lift from the basement/parking. The block has wrought iron gates and is private and at night time the exterior gates are closed by the night watchman so maximum security. Small storage space in the passage near to the entrance of the apartment