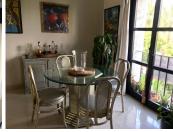

From the dining area access to a fully fitted Kithen.
Includes large bedroom with built in wardrobes and lots of morning sun entering from 2 arched wooden windows with metal blinds.
Bathroom double marble sinks, shower and bath and separate WC