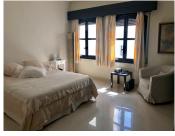

Lovely light and airy 1-2 bedroom apartment in Puerto Banus Has 95 m2 distributed in a large open living room with built in fireplace, separate area for dining with views north looking over the Palm tree avenue of Julia Iglesia.

From the dining area access to a fully fitted Kithen.
Includes large bedroom with built in wardrobes and lots of morning sun entering from 2 arched wooden windows with metal blinds.
Bathroom double marble sinks, shower and bath and separate WC