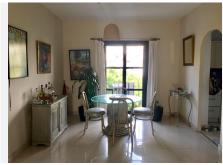

Lovely light and airy 1-2 bedroom apartment in Puerto Banus Has 95 m2 distributed in a large open living room with built in fireplace, separate area for dining with views north looking over the Palm tree avenue of Julia Iglesia.

From the dining area access to a fully fitted Kithen.
Includes large bedroom with built in wardrobes and lots of morning sun entering from 2 arched wooden windows with metal blinds.
Bathroom double marble sinks, shower and bath and separate WC