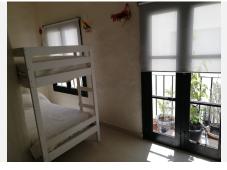

A/Con- hot and cold

The original terrace access from the living room facing south has been enclosed with window and double doors both in solid pine wood.

This room has been used as a 2nd bedroom, office and gym or extra cloakroom over the years