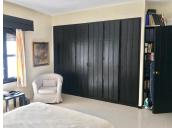

From the dining area access to a fully fitted Kithen.
Includes large bedroom with built in wardrobes and lots of morning sun entering from 2 arched wooden windows with metal blinds.
Bathroom double marble sinks, shower and bath and separate WC