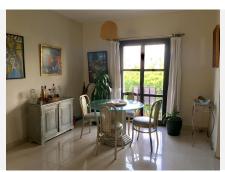

From the dining area access to a fully fitted Kithen.
Includes large bedroom with built in wardrobes and lots of morning sun entering from 2 arched wooden windows with metal blinds.
Bathroom double marble sinks, shower and bath and separate WC

A/Con- hot and cold

The original terrace access from the living room facing south has been enclosed with window and double doors both in solid pine wood.

This room has been used as a 2nd bedroom, office and gym or extra cloakroom over the years