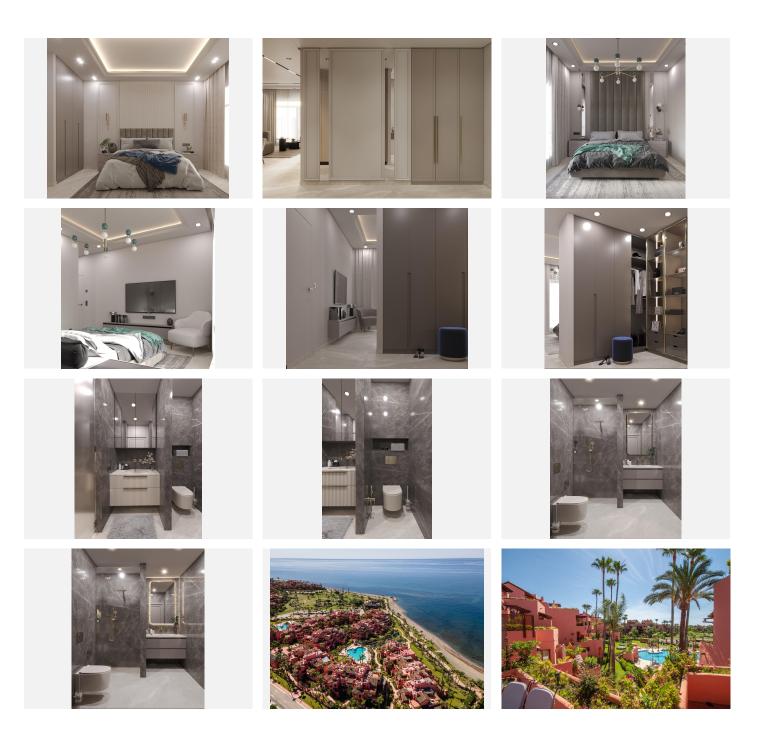

## REF# V4657447 1.550.000 €

| SLAAPK. | BADK. | BEBOUWD | TERRAS |
|---------|-------|---------|--------|
| 3       | 2     | 127 m²  | 41 m²  |

Situated in Cabo Bermejo, an exclusive frontline beach development positioned along the New Golden Mile stretching between San Pedro and Estepona, this recently refurbished ground-floor apartment boasts three bedrooms and two bathrooms, providing a sophisticated living experience within a secure, prestigious gated community.

The community offers round-the-clock security and impeccably landscaped tropical gardens, complemented by two outdoor pools featuring cascading waterfalls and artificial lakes. Residents also have access to a well-equipped gym and relaxing sauna facilities. Just a stone's throw away lies the beachfront promenade, while upscale dining establishments and renowned 5-star hotels such as Las Dunas and Ikos Resorts are within easy walking distance.

## WWW.VIVI-REALESTATE.COM WWW.VIVI-HOMES.COM

with meticulous attention to detail. Expansive windows afford uninterrupted vistas of the azure Mediterranean Sea. The interior is further enhanced by luxurious amenities, added conveniences include underground parking and a storage unit.

The New Golden Mile, nestled between San Pedro and Estepona, epitomizes a blend of contemporary luxury and serenity. Renowned for its pristine beaches, championship golf courses, and an array of dining options, this locale offers a harmonious lifestyle. The recently constructed coastal pathway adds to its allure, while its strategic location grants effortless access to the vibrant marinas and nightlife scenes of Marbella and Puerto Banús.