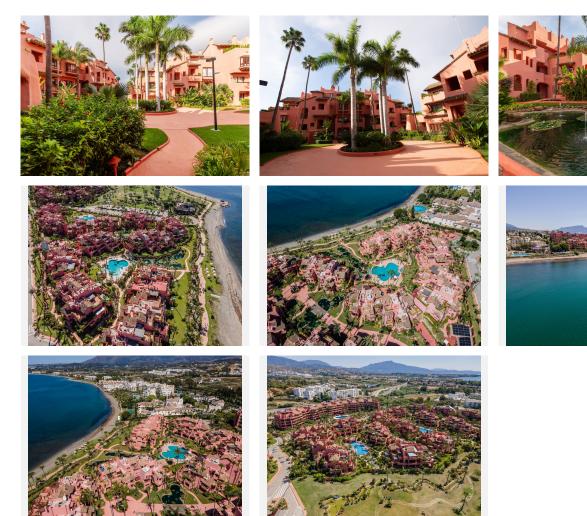

The community offers round-the-clock security and impeccably landscaped tropical gardens, complemented by two outdoor pools featuring cascading waterfalls and artificial lakes. Residents also have access to a well-equipped gym and relaxing sauna facilities. Just a stone's throw away lies the beachfront promenade, while upscale dining establishments and renowned 5-star hotels such as Las Dunas and Ikos Resorts are within easy walking distance.

The New Golden Mile, nestled between San Pedro and Estepona, epitomizes a blend of contemporary luxury and serenity. Renowned for its pristine beaches, championship golf courses, and an array of dining options, this locale offers a harmonious lifestyle. The recently constructed coastal pathway adds to its allure, while its strategic location grants effortless access to the vibrant marinas and nightlife scenes of Marbella and Puerto Banús.