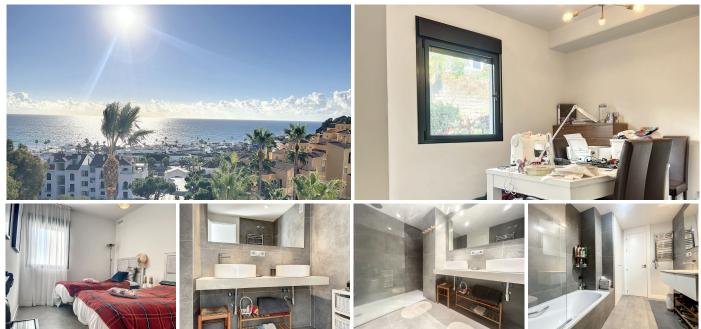

## TUSSENVERDIEPING APPARTEMENT 3 KAMER 2 BADKAMERS IN MANILVA

Manilya

REF# V4660276 400.000 €

| SLAAPK. | BADK. | BEBOUWD | TERRAS |
|---------|-------|---------|--------|
| 3       | 2     | 132 m²  | 20 m²  |

Discover the epitome of coastal elegance at this exquisite property. This 3-bedroom, 2-bathroom residence offers an unparalleled living experience, combining modern luxury with captivating ocean views.

From the moment you walk in, you will be greeted by an elegant combination of contemporary design and refined touches. The spacious living room invites you to relax while enjoying the natural light that floods the space through large windows that open to stunning views of the sea.

The three bedrooms are spaces of tranquility and refinement, each designed to offer privacy and comfort. The two stylish and modern bathrooms add an extra touch of luxury to this already impressive property.