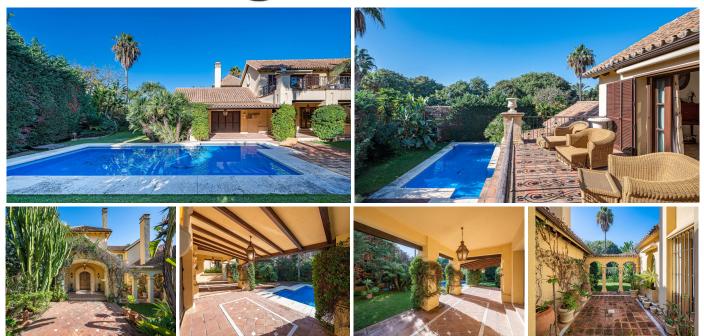

The exclusive family villa in classic Mediterranean style, built on a wonderful corner plot of 1300 m2, on the second line of the beach, is located in the area of Las Mimosas, between Puerto Banús and San Pedro surrounded by the best residential complexes in the area. , Ventura del Mar, Malibú or Guadalpín Banús. The property was built in 2007, solid and with perfect distribution, with high quality finishes in wood, marble, ceramic, clay, security enclosures, etc. combined with the rich decoration of the best classic style, thus creating an elegant and warm atmosphere throughout the home. Distributed over three levels, on the main floor we have the entrance hall, a hallway with access to the central patio with a fountain that leads to the two main living rooms with direct access to the covered terrace. The large independent traditional-style kitchen-dining room is fully equipped with great details and high-end appliances. On this same floor there are also two en-suite bedrooms and a guest toilet. On the upper floor there are two en-suite bedrooms. The main one is spectacular, with a dressing room and a large private terrace. The basement completes the luxurious home where the garage with capacity for three or four cars, laundry, toilet, bathroom, game room with billiards and machine room are distributed. The beautiful mature semi-tropical style garden is completed by the large rectangular pool. It offers underfloor heating throughout the house and A/C hot and