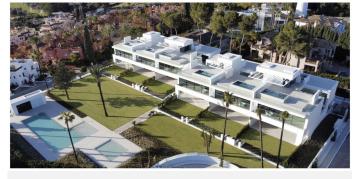

## SEMI VRIJSTAANDE WONING 4 KAMER 5 BADKAMERS IN NUEVA ANDALUCÍA

Nueva Andalucía

REF# V4677286 5.500.000 €

 SLAAPK.
 BADK.
 BEBOUWD
 PERCEEL
 TERRAS

 4
 5
 447 m²
 154 m²
 230 m²

Brand new Villa located in a heart of Nueva Andalucia, Marbella.

Walking distance to Puerto Banus and all amenities, close to Aloha Golf Club & Las Brisas Golf Club, and just 1,5 km from the beach.

Houses were built in 2024.

The residential is completely gated and private, counting with a spectacular entrance, which gives access to 6 impressive "Vilas" with state-of-the-art design. Within the entrance we can find the reception and the security guard post.

The extensive outdoor spaces and gardens around the "Vilas", give way to a new concept of swimming pool of almost 180 m2 plus a 36 m2 children's pool, both with chlorination water treatment.

The beautifully built Villa on 4 levels offers high quality, stylish and bright living room open to the large and