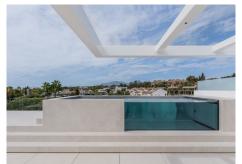

Roof terrace with private swimming pool and outdoor cinema.

A customizable basement provides ample space for a home gym, an additional bedroom or room for any other use, such as an office.

Villa has a parking space for 4 cars within the communal underground parking area.