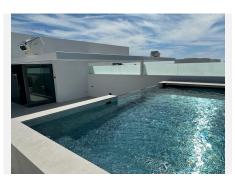

Roof terrace with private swimming pool and outdoor cinema.

A customizable basement provides ample space for a home gym, an additional bedroom or room for any other use, such as an office.

Villa has a parking space for 4 cars within the communal underground parking area.