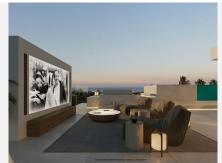

Roof terrace with private swimming pool and outdoor cinema.

A customizable basement provides ample space for a home gym, an additional bedroom or room for any other use, such as an office.

Villa has a parking space for 4 cars within the communal underground parking area.