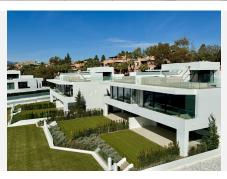

Walking distance to Puerto Banus and all amenities, close to Aloha Golf Club & Las Brisas Golf Club, and just 1,5 km from the beach.

Houses were built in 2024.

The residential is completely gated and private, counting with a spectacular entrance, which gives access to 6 impressive "Vilas" with state-of-the-art design. Within the entrance we can find the reception and the security guard post.

The extensive outdoor spaces and gardens around the "Vilas", give way to a new concept of swimming pool of almost 180 m2 plus a 36 m2 children's pool, both with chlorination water treatment.

The beautifully built Villa on 4 levels offers high quality, stylish and bright living room open to the large and