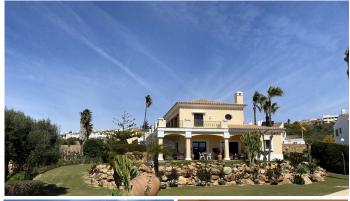

Villa front line golf with DOUBLE PLOT at an exceptional price. This Beautiful independent villa is very private and still enjoys panoramic sea views in La Duquesa.

Top quality villa built in traditional andalusian style villa in Duquesa Golf, Manilva. Still has a lot of air, light and brightness.

Built in 2009 and designed from two plots with a total of 1846m2, is distributed on two levels, on the main entrance level we find a spacious hall with wood wardrobe, on the left we access a bright and spacious kitchen with dining space that comes fully furnished, equipped and with top quality wooden furniture designed to the millimeter with love for this home, dining area, a generous island with views to the garden and pool. The kitchen has direct access to the covered terraces and the garden, it also has direct access to the living room, that is divided into two comfort zones, and a cozy room with a fireplace. On the same floor we find a double guest room with a separate bathroom (with under floor heating) and another double room with an en-suite bathroom and a dressing room.

Detached Villa, La Duquesa, Costa del Sol.

4 Bedrooms, 3 Bathrooms, Built 334 m<sup>2</sup>, Terrace 249 m<sup>2</sup>, Garden/Plot 1846 m<sup>2</sup>.

Setting: Frontline Golf, Close To Port, Close To Town, Close To Marina, Urbanisation.