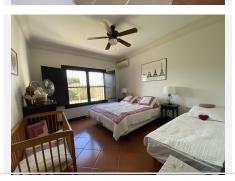

Built in 2009 and designed from two plots with a total of 1846m2, is distributed on two levels, on the main entrance level we find a spacious hall with wood wardrobe, on the left we access a bright and spacious kitchen with dining space that comes fully furnished, equipped and with top quality wooden furniture designed to the millimeter with love for this home, dining area, a generous island with views to the garden and pool. The kitchen has direct access to the covered terraces and the garden, it also has direct access to the living room, that is divided into two comfort zones, and a cozy room with a fireplace. On the same floor we find a double guest room with a separate bathroom (with under floor heating) and another double room with an en-suite bathroom and a dressing room.

Moving on to the upper floor,by some elegant cream marble stairs, we reach the third double room, and the master bedroom, which has an en-suite bathroom, a hall with a dressing room and spectacular views of the sea, golf course and mountains. Both rooms enjoy an open terrace facing south and south west. All rooms are equipped with large solid wood wardrobes, specially designed for this villa. Pool size 8.5m x 4.5m. Parking 38m2. Includes furniture.