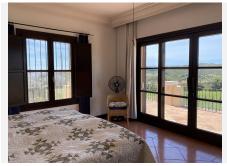

Moving on to the upper floor,by some elegant cream marble stairs, we reach the third double room, and the master bedroom, which has an en-suite bathroom, a hall with a dressing room and spectacular views of the sea, golf course and mountains. Both rooms enjoy an open terrace facing south and south west. All rooms are equipped with large solid wood wardrobes, specially designed for this villa. Pool size 8.5m x 4.5m. Parking 38m2. Includes furniture.

Orientation : South. Condition : Excellent.

Pool: Private.

Climate Control: Air Conditioning.

Views: Sea, Golf, Panoramic, Garden, Pool.

Features: Covered Terrace, Fitted Wardrobes, Private Terrace, Ensuite Bathroom.