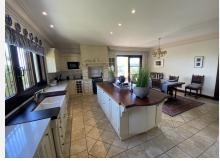

Built in 2009 and designed from two plots with a total of 1846m2, is distributed on two levels, on the main entrance level we find a spacious hall with wood wardrobe, on the left we access a bright and spacious kitchen with dining space that comes fully furnished, equipped and with top quality wooden furniture designed to the millimeter with love for this home, dining area, a generous island with views to the garden and pool. The kitchen has direct access to the covered terraces and the garden, it also has direct access to the living room, that is divided into two comfort zones, and a cozy room with a fireplace. On the same floor we find a double guest room with a separate bathroom (with under floor heating) and another double room with an en-suite bathroom and a dressing room.