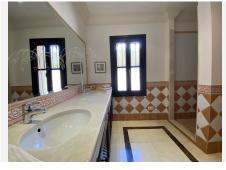

Built in 2009 and designed from two plots with a total of 1846m2, is distributed on two levels, on the main entrance level we find a spacious hall with wood wardrobe, on the left we access a bright and spacious kitchen with dining space that comes fully furnished, equipped and with top quality wooden furniture designed to the millimeter with love for this home, dining area, a generous island with views to the garden and pool. The kitchen has direct access to the covered terraces and the garden, it also has direct access to the living room, that is divided into two comfort zones, and a cozy room with a fireplace. On the same floor we find a double guest room with a separate bathroom (with under floor heating) and another double room with an en-suite bathroom and a dressing room.

Orientation : South. Condition : Excellent.

Pool: Private.

Climate Control: Air Conditioning.

Views: Sea, Golf, Panoramic, Garden, Pool.

Features: Covered Terrace, Fitted Wardrobes, Private Terrace, Ensuite Bathroom.