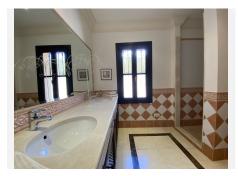

Built in 2009 and designed from two plots with a total of 1846m2, is distributed on two levels, on the main entrance level we find a spacious hall with wood wardrobe, on the left we access a bright and spacious kitchen with dining space that comes fully furnished, equipped and with top quality wooden furniture designed to the millimeter with love for this home, dining area, a generous island with views to the garden and pool. The kitchen has direct access to the covered terraces and the garden, it also has direct access to the living room, that is divided into two comfort zones, and a cozy room with a fireplace. On the same floor we find a double guest room with a separate bathroom (with under floor heating) and another double room with an en-suite bathroom and a dressing room.

Moving on to the upper floor,by some elegant cream marble stairs, we reach the third double room, and the master bedroom, which has an en-suite bathroom, a hall with a dressing room and spectacular views of the sea, golf course and mountains. Both rooms enjoy an open terrace facing south and south west. All rooms are equipped with large solid wood wardrobes, specially designed for this villa. Pool size 8.5m x 4.5m. Parking 38m2. Includes furniture.