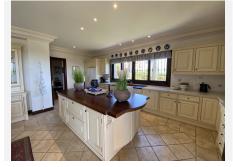

Built in 2009 and designed from two plots with a total of 1846m2, is distributed on two levels, on the main entrance level we find a spacious hall with wood wardrobe, on the left we access a bright and spacious kitchen with dining space that comes fully furnished, equipped and with top quality wooden furniture designed to the millimeter with love for this home, dining area, a generous island with views to the garden and pool. The kitchen has direct access to the covered terraces and the garden, it also has direct access to the living room, that is divided into two comfort zones, and a cozy room with a fireplace. On the same floor we find a double guest room with a separate bathroom (with under floor heating) and another double room with an en-suite bathroom and a dressing room.