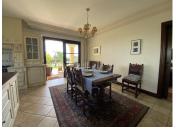

Built in 2009 and designed from two plots with a total of 1846m2, is distributed on two levels, on the main entrance level we find a spacious hall with wood wardrobe, on the left we access a bright and spacious kitchen with dining space that comes fully furnished, equipped and with top quality wooden furniture designed to the millimeter with love for this home, dining area, a generous island with views to the garden and pool. The kitchen has direct access to the covered terraces and the garden, it also has direct access to the living room, that is divided into two comfort zones, and a cozy room with a fireplace. On the same floor we find a double guest room with a separate bathroom (with under floor heating) and another double room with an en-suite bathroom and a dressing room.