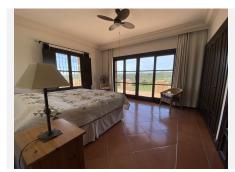

Built in 2009 and designed from two plots with a total of 1846m2, is distributed on two levels, on the main entrance level we find a spacious hall with wood wardrobe, on the left we access a bright and spacious kitchen with dining space that comes fully furnished, equipped and with top quality wooden furniture designed to the millimeter with love for this home, dining area, a generous island with views to the garden and pool. The kitchen has direct access to the covered terraces and the garden, it also has direct access to the living room, that is divided into two comfort zones, and a cozy room with a fireplace. On the same floor we find a double guest room with a separate bathroom (with under floor heating) and another double room with an en-suite bathroom and a dressing room.

Moving on to the upper floor,by some elegant cream marble stairs, we reach the third double room, and the master bedroom, which has an en-suite bathroom, a hall with a dressing room and spectacular views of the sea, golf course and mountains. Both rooms enjoy an open terrace facing south and south west. All rooms are equipped with large solid wood wardrobes, specially designed for this villa. Pool size 8.5m x 4.5m. Parking 38m2. Includes furniture.

Orientation : South. Condition : Excellent.

Pool: Private.

Climate Control: Air Conditioning.

Views: Sea, Golf, Panoramic, Garden, Pool.

Features: Covered Terrace, Fitted Wardrobes, Private Terrace, Ensuite Bathroom.