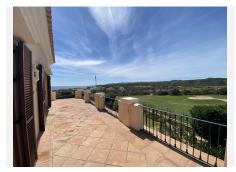

Moving on to the upper floor,by some elegant cream marble stairs, we reach the third double room, and the master bedroom, which has an en-suite bathroom, a hall with a dressing room and spectacular views of the sea, golf course and mountains. Both rooms enjoy an open terrace facing south and south west. All rooms are equipped with large solid wood wardrobes, specially designed for this villa. Pool size 8.5m x 4.5m. Parking 38m2. Includes furniture.

Orientation : South. Condition : Excellent.

Pool: Private.

Climate Control: Air Conditioning.

Views: Sea, Golf, Panoramic, Garden, Pool.

Features: Covered Terrace, Fitted Wardrobes, Private Terrace, Ensuite Bathroom.