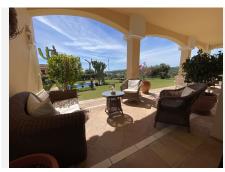

Villa front line golf with DOUBLE PLOT at an exceptional price. This Beautiful independent villa is very private and still enjoys panoramic sea views in La Duquesa.

Top quality villa built in traditional andalusian style villa in Duquesa Golf, Manilva. Still has a lot of air, light and brightness.

Built in 2009 and designed from two plots with a total of 1846m2, is distributed on two levels, on the main entrance level we find a spacious hall with wood wardrobe, on the left we access a bright and spacious kitchen with dining space that comes fully furnished, equipped and with top quality wooden furniture designed to the millimeter with love for this home, dining area, a generous island with views to the garden and pool. The kitchen has direct access to the covered terraces and the garden, it also has direct access to the living room, that is divided into two comfort zones, and a cozy room with a fireplace. On the same floor we find a double guest room with a separate bathroom (with under floor heating) and another double room with an en-suite bathroom and a dressing room.

Orientation : South. Condition : Excellent.

Pool: Private.

Climate Control: Air Conditioning.

Views: Sea, Golf, Panoramic, Garden, Pool.

Features: Covered Terrace, Fitted Wardrobes, Private Terrace, Ensuite Bathroom.