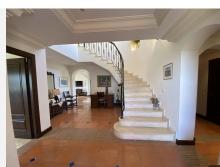

Built in 2009 and designed from two plots with a total of 1846m2, is distributed on two levels, on the main entrance level we find a spacious hall with wood wardrobe, on the left we access a bright and spacious kitchen with dining space that comes fully furnished, equipped and with top quality wooden furniture designed to the millimeter with love for this home, dining area, a generous island with views to the garden and pool. The kitchen has direct access to the covered terraces and the garden, it also has direct access to the living room, that is divided into two comfort zones, and a cozy room with a fireplace. On the same floor we find a double guest room with a separate bathroom (with under floor heating) and another double room with an en-suite bathroom and a dressing room.

Moving on to the upper floor,by some elegant cream marble stairs, we reach the third double room, and the master bedroom, which has an en-suite bathroom, a hall with a dressing room and spectacular views of the sea, golf course and mountains. Both rooms enjoy an open terrace facing south and south west. All rooms are equipped with large solid wood wardrobes, specially designed for this villa. Pool size 8.5m x 4.5m. Parking 38m2. Includes furniture.