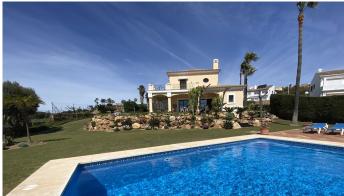

Moving on to the upper floor,by some elegant cream marble stairs, we reach the third double room, and the master bedroom, which has an en-suite bathroom, a hall with a dressing room and spectacular views of the sea, golf course and mountains. Both rooms enjoy an open terrace facing south and south west. All rooms are equipped with large solid wood wardrobes, specially designed for this villa. Pool size 8.5m x 4.5m. Parking 38m2. Includes furniture.

Orientation : South. Condition : Excellent.

Pool: Private.

Climate Control: Air Conditioning.

Views: Sea, Golf, Panoramic, Garden, Pool.

Features: Covered Terrace, Fitted Wardrobes, Private Terrace, Ensuite Bathroom.