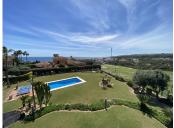

Moving on to the upper floor,by some elegant cream marble stairs, we reach the third double room, and the master bedroom, which has an en-suite bathroom, a hall with a dressing room and spectacular views of the sea, golf course and mountains. Both rooms enjoy an open terrace facing south and south west. All rooms are equipped with large solid wood wardrobes, specially designed for this villa. Pool size 8.5m x 4.5m. Parking 38m2. Includes furniture.

Orientation : South. Condition : Excellent.

Pool: Private.

Climate Control: Air Conditioning.

Views: Sea, Golf, Panoramic, Garden, Pool.

Features: Covered Terrace, Fitted Wardrobes, Private Terrace, Ensuite Bathroom.