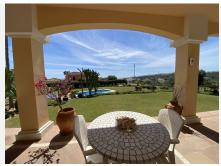

Moving on to the upper floor,by some elegant cream marble stairs, we reach the third double room, and the master bedroom, which has an en-suite bathroom, a hall with a dressing room and spectacular views of the sea, golf course and mountains. Both rooms enjoy an open terrace facing south and south west. All rooms are equipped with large solid wood wardrobes, specially designed for this villa. Pool size 8.5m x 4.5m. Parking 38m2. Includes furniture.

Orientation : South. Condition : Excellent.

Pool: Private.

Climate Control: Air Conditioning.

Views: Sea, Golf, Panoramic, Garden, Pool.

Features: Covered Terrace, Fitted Wardrobes, Private Terrace, Ensuite Bathroom.