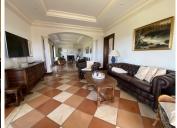

Built in 2009 and designed from two plots with a total of 1846m2, is distributed on two levels, on the main entrance level we find a spacious hall with wood wardrobe, on the left we access a bright and spacious kitchen with dining space that comes fully furnished, equipped and with top quality wooden furniture designed to the millimeter with love for this home, dining area, a generous island with views to the garden and pool. The kitchen has direct access to the covered terraces and the garden, it also has direct access to the living room, that is divided into two comfort zones, and a cozy room with a fireplace. On the same floor we find a double guest room with a separate bathroom (with under floor heating) and another double room with an en-suite bathroom and a dressing room.