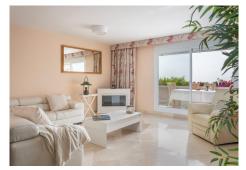

It develops on three floors plus a multi-use semi-basement plant, in a garage area has two parking spaces and a closed storage room.

With almost 90 m2. of terraces and one of them with glass curtain to use all year round. It has 5 rooms, three of them are bedrooms with en suite bathroom. It has different environments and stays for multiple

uses and enjoy the whole family.

A private garden of fruit trees that communicates with the common areas and pool of the urbanization.

On the first floor there are two spacious rooms with en-suite bathroom communicated by a dressing room. On the second floor, a room with a dull ceiling, and en-suite bathroom. Both floors have access to their corresponding terraces with spectacular sea and coast views.. .The basement floor is distributed in living room, two bedrooms, a bathroom and direct access to the garage with two parking spaces and storage...Located in an urbanization only of townhouses, it is located inside fully enclosed and private residential with 24 hours security, communal swimming pool, gym and landscaped green areas.

Townhouse, Manilva, Costa del Sol.

3 Bedrooms, 4.5 Bathrooms, Built 250 m², Terrace 83 m², Garden/Plot 43 m².

Setting: Urbanisation.
Orientation: South East.
Condition: Excellent.
Pool: Communal.

Climate Control: Air Conditioning, Central Heating.

Views : Sea, Mountain, Panoramic, Pool.

Features : Covered Terrace, Fitted Wardrobes, Private Terrace, Solarium, Gym, Storage Room, Ensuite

Bathroom, Marble Flooring, Double Glazing, Basement.

Furniture : Not Furnished. Kitchen : Fully Fitted.