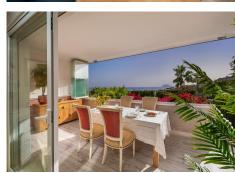

South facing and panoramic views to the mountains, the Mediterranean Sea, the Rock of Gibraltar and the African Coast, in a quiet environment, near beaches, leisure areas and exclusive areas such as Sotogrande, a paradise for lovers of security, tranquility, nature and sports of the whole family.

It develops on three floors plus a multi-use semi-basement plant, in a garage area has two parking spaces and a closed storage room.

With almost 90 m2. of terraces and one of them with glass curtain to use all year round. It has 5 rooms, three of them are bedrooms with en suite bathroom. It has different environments and stays for multiple

Townhouse, Manilva, Costa del Sol.

3 Bedrooms, 4.5 Bathrooms, Built 250 m², Terrace 83 m², Garden/Plot 43 m².

Setting: Urbanisation.
Orientation: South East.
Condition: Excellent.
Pool: Communal.

Climate Control: Air Conditioning, Central Heating.

Views : Sea, Mountain, Panoramic, Pool.

Features : Covered Terrace, Fitted Wardrobes, Private Terrace, Solarium, Gym, Storage Room, Ensuite

Bathroom, Marble Flooring, Double Glazing, Basement.

Furniture : Not Furnished. Kitchen : Fully Fitted.