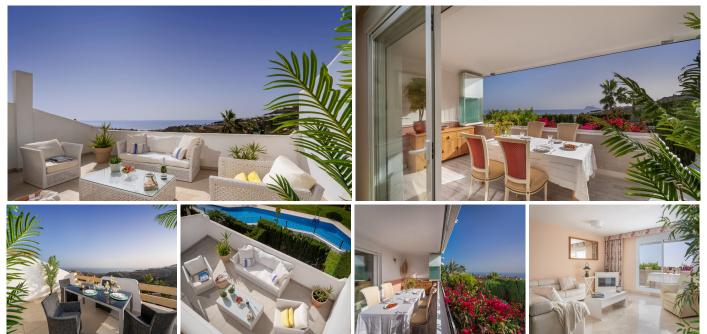

Casa " The Best View granddaughter " is a townhouse in the urbanization Bahia de las Rocas, which as its name indicates has spectacular views of the sea and Gibraltar. A few miles from the beach make this house a privileged place.

South facing and panoramic views to the mountains, the Mediterranean Sea, the Rock of Gibraltar and the African Coast, in a quiet environment, near beaches, leisure areas and exclusive areas such as Sotogrande, a paradise for lovers of security, tranquility, nature and sports of the whole family.

It develops on three floors plus a multi-use semi-basement plant, in a garage area has two parking spaces and a closed storage room.

With almost 90 m2. of terraces and one of them with glass curtain to use all year round. It has 5 rooms, three of them are bedrooms with en suite bathroom. It has different environments and stays for multiple

uses and enjoy the whole family.

A private garden of fruit trees that communicates with the common areas and pool of the urbanization.

On the first floor there are two spacious rooms with en-suite bathroom communicated by a dressing room. On the second floor, a room with a dull ceiling, and en-suite bathroom. Both floors have access to their corresponding terraces with spectacular sea and coast views.. .The basement floor is distributed in living room, two bedrooms, a bathroom and direct access to the garage with two parking spaces and storage...Located in an urbanization only of townhouses, it is located inside fully enclosed and private residential with 24 hours security, communal swimming pool, gym and landscaped green areas.

Townhouse, Manilva, Costa del Sol.

3 Bedrooms, 4.5 Bathrooms, Built 250 m², Terrace 83 m², Garden/Plot 43 m².

Setting: Urbanisation.
Orientation: South East.
Condition: Excellent.
Pool: Communal.

Climate Control: Air Conditioning, Central Heating.

Views : Sea, Mountain, Panoramic, Pool.

Features : Covered Terrace, Fitted Wardrobes, Private Terrace, Solarium, Gym, Storage Room, Ensuite

Bathroom, Marble Flooring, Double Glazing, Basement.

Furniture : Not Furnished. Kitchen : Fully Fitted.

Garden : Communal, Private. Security : Gated Complex.

Parking: Underground, More Than One, Private.

Utilities: Electricity, Drinkable Water, Photovoltaic solar panels.

Category: Luxury.