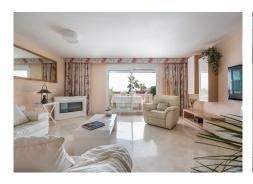

It develops on three floors plus a multi-use semi-basement plant, in a garage area has two parking spaces and a closed storage room.

With almost 90 m2. of terraces and one of them with glass curtain to use all year round. It has 5 rooms, three of them are bedrooms with en suite bathroom. It has different environments and stays for multiple

uses and enjoy the whole family.

A private garden of fruit trees that communicates with the common areas and pool of the urbanization.

On the first floor there are two spacious rooms with en-suite bathroom communicated by a dressing room. On the second floor, a room with a dull ceiling, and en-suite bathroom. Both floors have access to their corresponding terraces with spectacular sea and coast views.. .The basement floor is distributed in living room, two bedrooms, a bathroom and direct access to the garage with two parking spaces and storage...Located in an urbanization only of townhouses, it is located inside fully enclosed and private residential with 24 hours security, communal swimming pool, gym and landscaped green areas.

Views : Sea, Mountain, Panoramic, Pool.

Features : Covered Terrace, Fitted Wardrobes, Private Terrace, Solarium, Gym, Storage Room, Ensuite

Bathroom, Marble Flooring, Double Glazing, Basement.

Furniture : Not Furnished. Kitchen : Fully Fitted.