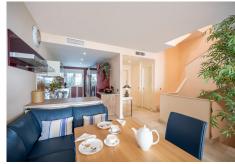

It develops on three floors plus a multi-use semi-basement plant, in a garage area has two parking spaces and a closed storage room.

With almost 90 m2. of terraces and one of them with glass curtain to use all year round. It has 5 rooms, three of them are bedrooms with en suite bathroom. It has different environments and stays for multiple

uses and enjoy the whole family.

A private garden of fruit trees that communicates with the common areas and pool of the urbanization.

On the first floor there are two spacious rooms with en-suite bathroom communicated by a dressing room. On the second floor, a room with a dull ceiling, and en-suite bathroom. Both floors have access to their corresponding terraces with spectacular sea and coast views.. .The basement floor is distributed in living room, two bedrooms, a bathroom and direct access to the garage with two parking spaces and storage...Located in an urbanization only of townhouses, it is located inside fully enclosed and private residential with 24 hours security, communal swimming pool, gym and landscaped green areas.

Townhouse, Manilva, Costa del Sol.

3 Bedrooms, 4.5 Bathrooms, Built 250 m², Terrace 83 m², Garden/Plot 43 m².

Setting: Urbanisation.
Orientation: South East.
Condition: Excellent.
Pool: Communal.

Climate Control: Air Conditioning, Central Heating.

Views : Sea, Mountain, Panoramic, Pool.

Features : Covered Terrace, Fitted Wardrobes, Private Terrace, Solarium, Gym, Storage Room, Ensuite

Bathroom, Marble Flooring, Double Glazing, Basement.

Furniture : Not Furnished. Kitchen : Fully Fitted.