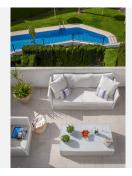

## SCHAKELWONING 3 KAMER 4.5 BADKAMERS IN MANILVA

Manilva

REF# V4402486 495.000 €

| SLAAPK. | BADK. | BEBOUWD | PERCEEL | TERRAS |
|---------|-------|---------|---------|--------|
| 3       | 4.5   | 250 m²  | 43 m²   | 83 m²  |

Townhouse, Manilva, Costa del Sol.

3 Bedrooms, 4.5 Bathrooms, Built 250 m², Terrace 83 m², Garden/Plot 43 m².

Setting: Urbanisation.
Orientation: South East.
Condition: Excellent.
Pool: Communal.

Climate Control: Air Conditioning, Central Heating.

Views : Sea, Mountain, Panoramic, Pool.

Features : Covered Terrace, Fitted Wardrobes, Private Terrace, Solarium, Gym, Storage Room, Ensuite

Bathroom, Marble Flooring, Double Glazing, Basement.

Furniture : Not Furnished. Kitchen : Fully Fitted.

Garden : Communal, Private. Security : Gated Complex.

Parking: Underground, More Than One, Private.

Utilities: Electricity, Drinkable Water, Photovoltaic solar panels.

Category: Luxury.