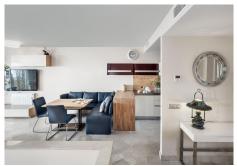

It develops on three floors plus a multi-use semi-basement plant, in a garage area has two parking spaces and a closed storage room.

With almost 90 m2. of terraces and one of them with glass curtain to use all year round. It has 5 rooms, three of them are bedrooms with en suite bathroom. It has different environments and stays for multiple

uses and enjoy the whole family.

A private garden of fruit trees that communicates with the common areas and pool of the urbanization.

On the first floor there are two spacious rooms with en-suite bathroom communicated by a dressing room. On the second floor, a room with a dull ceiling, and en-suite bathroom. Both floors have access to their corresponding terraces with spectacular sea and coast views.. .The basement floor is distributed in living room, two bedrooms, a bathroom and direct access to the garage with two parking spaces and storage...Located in an urbanization only of townhouses, it is located inside fully enclosed and private residential with 24 hours security, communal swimming pool, gym and landscaped green areas.

Townhouse, Manilva, Costa del Sol.

3 Bedrooms, 4.5 Bathrooms, Built 250 m², Terrace 83 m², Garden/Plot 43 m².

Setting: Urbanisation.
Orientation: South East.
Condition: Excellent.
Pool: Communal.

Climate Control: Air Conditioning, Central Heating.

Views : Sea, Mountain, Panoramic, Pool.

Features : Covered Terrace, Fitted Wardrobes, Private Terrace, Solarium, Gym, Storage Room, Ensuite

Bathroom, Marble Flooring, Double Glazing, Basement.

Furniture : Not Furnished. Kitchen : Fully Fitted.