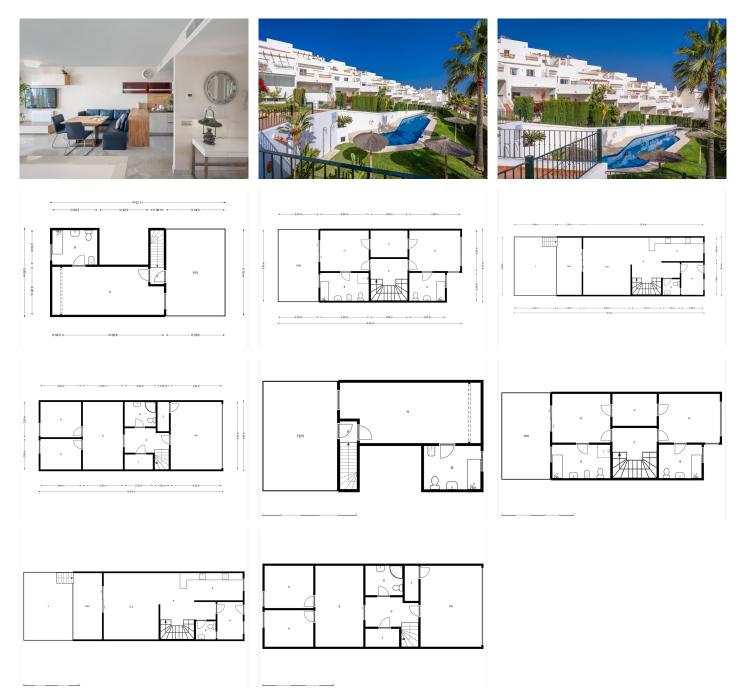

It develops on three floors plus a multi-use semi-basement plant, in a garage area has two parking spaces and a closed storage room.

With almost 90 m2. of terraces and one of them with glass curtain to use all year round. It has 5 rooms, three of them are bedrooms with en suite bathroom. It has different environments and stays for multiple

uses and enjoy the whole family.

A private garden of fruit trees that communicates with the common areas and pool of the urbanization.

On the first floor there are two spacious rooms with en-suite bathroom communicated by a dressing room. On the second floor, a room with a dull ceiling, and en-suite bathroom. Both floors have access to their corresponding terraces with spectacular sea and coast views.. .The basement floor is distributed in living room, two bedrooms, a bathroom and direct access to the garage with two parking spaces and storage...Located in an urbanization only of townhouses, it is located inside fully enclosed and private residential with 24 hours security, communal swimming pool, gym and landscaped green areas.

Townhouse, Manilva, Costa del Sol.

3 Bedrooms, 4.5 Bathrooms, Built 250 m², Terrace 83 m², Garden/Plot 43 m².

Setting: Urbanisation.
Orientation: South East.
Condition: Excellent.
Pool: Communal.

Climate Control: Air Conditioning, Central Heating.