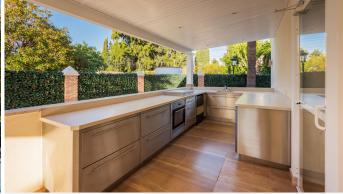

A fabulous, fully renovated beachside villa located in the highly sought-after area of Cortijo Blanco – San Pedro de Alcantara beach. This outstanding home has a South-West orientation enjoying all day sunshine, with a beautifully designed beach-effect swimming pool and chill-out Gazebo, outdoor kitchen with built-in barbecue and high quality outdoor furniture and sun loungers. The villa comes with a total of 8 bedrooms, distributed on 4 levels. The main entrance level has 1 en-suite bedroom and an office. The living area consists an open plan kitchen, living/dining area, with access to the outdoor area on both sides. The first floor consists of a further 4 doubles bedrooms, including the impressive Master Suite, with en-suite bathroom and walk in wardrobe and a fabulous terrace overlooking to pool and garden. The loft conversion has a further double en-suite bedroom, an extra office space and a beautifully designed TV/Cinema room. The basement design is a signature part of this amazing villa. Here is where you find the impressive indoor swimming pool, SPA/Jacuzzi and GYM. The basement also comes with another two en-suite bedrooms and the access to the garage, which comfortably fits 4 cars. Every corner of this house has been improved