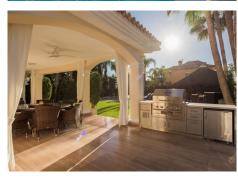

A fabulous, fully renovated beachside villa located in the highly sought-after area of Cortijo Blanco – San Pedro de Alcantara beach. This outstanding home has a South-West orientation enjoying all day sunshine, with a beautifully designed beach-effect swimming pool and chill-out Gazebo, outdoor kitchen with built-in barbecue and high quality outdoor furniture and sun loungers. The villa comes with a total of 8 bedrooms, distributed on 4 levels. The main entrance level has 1 en-suite bedroom and an office. The living area consists an open plan kitchen, living/dining area, with access to the outdoor area on both sides. The first floor consists of a further 4 doubles bedrooms, including the impressive Master Suite, with en-suite bathroom and walk in wardrobe and a fabulous terrace overlooking to pool and garden. The loft conversion has a further double en-suite bedroom, an extra office space and a beautifully designed TV/Cinema room. The basement design is a signature part of this amazing villa. Here is where you find the impressive indoor swimming pool, SPA/Jacuzzi and GYM. The basement also comes with another two en-suite bedrooms and the access to the garage, which comfortably fits 4 cars. Every corner of this house has been improved