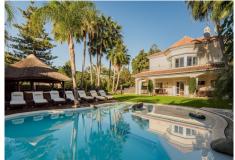

A fabulous, fully renovated beachside villa located in the highly sought-after area of Cortijo Blanco – San Pedro de Alcantara beach. This outstanding home has a South-West orientation enjoying all day sunshine, with a beautifully designed beach-effect swimming pool and chill-out Gazebo, outdoor kitchen with built-in barbecue and high quality outdoor furniture and sun loungers. The villa comes with a total of 8 bedrooms, distributed on 4 levels. The main entrance level has 1 en-suite bedroom and an office. The living area consists an open plan kitchen, living/dining area, with access to the outdoor area on both sides. The first floor consists of a further 4 doubles bedrooms, including the impressive Master Suite, with en-suite bathroom and walk in wardrobe and a fabulous terrace overlooking to pool and garden. The loft conversion has a further double en-suite bedroom, an extra office space and a beautifully designed TV/Cinema room. The basement design is a signature part of this amazing villa. Here is where you find the impressive indoor swimming pool, SPA/Jacuzzi and GYM. The basement also comes with another two en-suite bedrooms and the access to the garage, which comfortably fits 4 cars. Every corner of this house has been improved