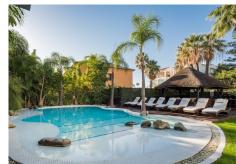

A fabulous, fully renovated beachside villa located in the highly sought-after area of Cortijo Blanco – San Pedro de Alcantara beach. This outstanding home has a South-West orientation enjoying all day sunshine, with a beautifully designed beach-effect swimming pool and chill-out Gazebo, outdoor kitchen with built-in barbecue and high quality outdoor furniture and sun loungers. The villa comes with a total of 8 bedrooms, distributed on 4 levels. The main entrance level has 1 en-suite bedroom and an office. The living area consists an open plan kitchen, living/dining area, with access to the outdoor area on both sides. The first floor consists of a further 4 doubles bedrooms, including the impressive Master Suite, with en-suite bathroom and walk in wardrobe and a fabulous terrace overlooking to pool and garden. The loft conversion has a further double en-suite bedroom, an extra office space and a beautifully designed TV/Cinema room. The basement design is a signature part of this amazing villa. Here is where you find the impressive indoor swimming pool, SPA/Jacuzzi and GYM. The basement also comes with another two en-suite bedrooms and the access to the garage, which comfortably fits 4 cars. Every corner of this house has been improved