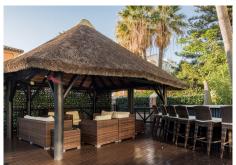

A fabulous, fully renovated beachside villa located in the highly sought-after area of Cortijo Blanco – San Pedro de Alcantara beach. This outstanding home has a South-West orientation enjoying all day sunshine, with a beautifully designed beach-effect swimming pool and chill-out Gazebo, outdoor kitchen with built-in barbecue and high quality outdoor furniture and sun loungers. The villa comes with a total of 8 bedrooms, distributed on 4 levels. The main entrance level has 1 en-suite bedroom and an office. The living area consists an open plan kitchen, living/dining area, with access to the outdoor area on both sides. The first floor consists of a further 4 doubles bedrooms, including the impressive Master Suite, with en-suite bathroom and walk in wardrobe and a fabulous terrace overlooking to pool and garden. The loft conversion has a further double en-suite bedroom, an extra office space and a beautifully designed TV/Cinema room. The basement design is a signature part of this amazing villa. Here is where you find the impressive indoor swimming pool, SPA/Jacuzzi and GYM. The basement also comes with another two en-suite bedrooms and the access to the garage, which comfortably fits 4 cars. Every corner of this house has been improved