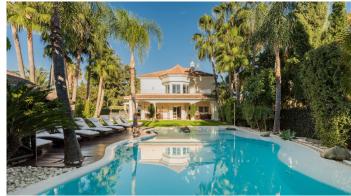

A fabulous, fully renovated beachside villa located in the highly sought-after area of Cortijo Blanco – San Pedro de Alcantara beach. This outstanding home has a South-West orientation enjoying all day sunshine, with a beautifully designed beach-effect swimming pool and chill-out Gazebo, outdoor kitchen with built-in barbecue and high quality outdoor furniture and sun loungers. The villa comes with a total of 8 bedrooms, distributed on 4 levels. The main entrance level has 1 en-suite bedroom and an office. The living area consists an open plan kitchen, living/dining area, with access to the outdoor area on both sides. The first floor consists of a further 4 doubles bedrooms, including the impressive Master Suite, with en-suite bathroom and walk in wardrobe and a fabulous terrace overlooking to pool and garden. The loft conversion has a further double en-suite bedroom, an extra office space and a beautifully designed TV/Cinema room. The basement design is a signature part of this amazing villa. Here is where you find the impressive indoor swimming pool, SPA/Jacuzzi and GYM. The basement also comes with another two en-suite bedrooms and the access to the garage, which comfortably fits 4 cars. Every corner of this house has been improved