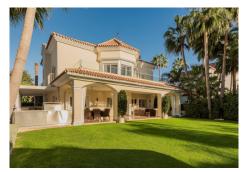

A fabulous, fully renovated beachside villa located in the highly sought-after area of Cortijo Blanco – San Pedro de Alcantara beach. This outstanding home has a South-West orientation enjoying all day sunshine, with a beautifully designed beach-effect swimming pool and chill-out Gazebo, outdoor kitchen with built-in barbecue and high quality outdoor furniture and sun loungers. The villa comes with a total of 8 bedrooms, distributed on 4 levels. The main entrance level has 1 en-suite bedroom and an office. The living area consists an open plan kitchen, living/dining area, with access to the outdoor area on both sides. The first floor consists of a further 4 doubles bedrooms, including the impressive Master Suite, with en-suite bathroom and walk in wardrobe and a fabulous terrace overlooking to pool and garden. The loft conversion has a further double en-suite bedroom, an extra office space and a beautifully designed TV/Cinema room. The basement design is a signature part of this amazing villa. Here is where you find the impressive indoor swimming pool, SPA/Jacuzzi and GYM. The basement also comes with another two en-suite bedrooms and the access to the garage, which comfortably fits 4 cars. Every corner of this house has been improved

to a high quality standard. The location is perfect for families and those who do not wish to rely on a car. Within walking distance you have a Carrefour supermarket, as well as an array of local bars, cafe's and beach restaurants. The beach is just a 5 minute walk and San Pedro town centre is under 10 minutes. For those that enjoy strolls on the beach, the world famous Puerto Banus is a pleasant 20 minute walk. Given it's enviable location, number of bedrooms and high quality facilities, the property has an impressive holiday rental record, providing fabulous returns on investment. It can be the perfect family home or rental investment. Viewings are highly recommended.