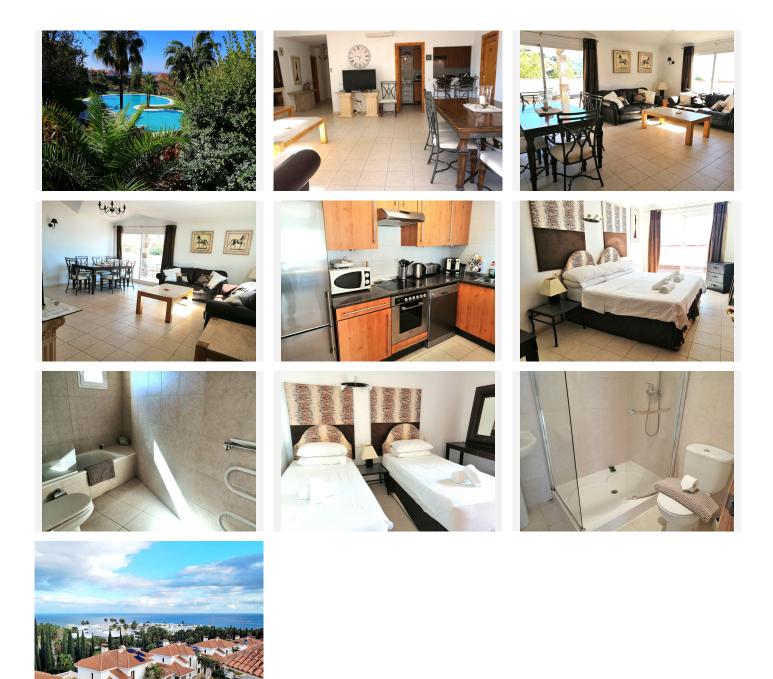

Spacious, bright and airy the apartment features:

Large lounge with open fireplace and large patio doors leading to the huge terrace: Kitchen, fitted with base and wall units and modern appliances;

Master bedroom having fitted wardrobes, patio doors onto the terrace and full en-suite bathroom; Second bedroom with fitted wardrobes and patio door to the terrace;

Second bathroom having walk-in shower;

Outside is a huge terrace with stunning sea views and mountain views – part of the terrace is covered. There is garage parking and two communal pools set in large landscaped gardens with pond, tropical fish and turtles.

Also a store room.

The ubanisation offers a free bus service to Benalmadena Pueblo and to the beach and has 24hr security. The apartment has easy access to the A7 motorway and is located next to the famous Nagomi SPA and Double Tree Hilton Hotel.