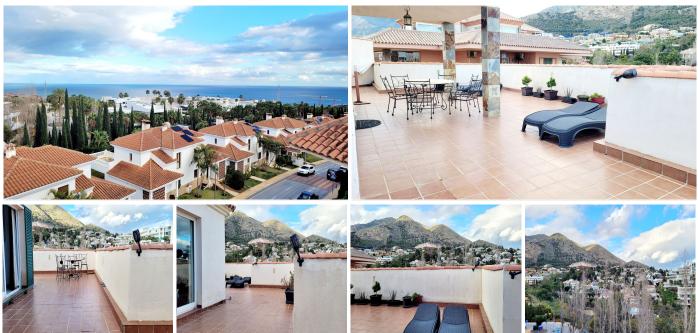

136 m<sup>2</sup>

REDUCED FROM €525,000 - NOW ONLY €500,000!

106m2 build 9.81m2 covered terrace 136.85m2 open terrace

Penthouse with fantastic sea and mountain views from a huge 136m2 wrap-around terrace with built in bar b que.

Spacious, bright and airy the apartment features:

Large lounge with open fireplace and large patio doors leading to the huge terrace: Kitchen, fitted with base and wall units and modern appliances;

Master bedroom having fitted wardrobes, patio doors onto the terrace and full en-suite bathroom; Second bedroom with fitted wardrobes and patio door to the terrace;

Second bathroom having walk-in shower;

Outside is a huge terrace with stunning sea views and mountain views – part of the terrace is covered. There is garage parking and two communal pools set in large landscaped gardens with pond, tropical fish and turtles.

Also a store room.

The ubanisation offers a free bus service to Benalmadena Pueblo and to the beach and has 24hr security. The apartment has easy access to the A7 motorway and is located next to the famous Nagomi SPA and Double Tree Hilton Hotel.