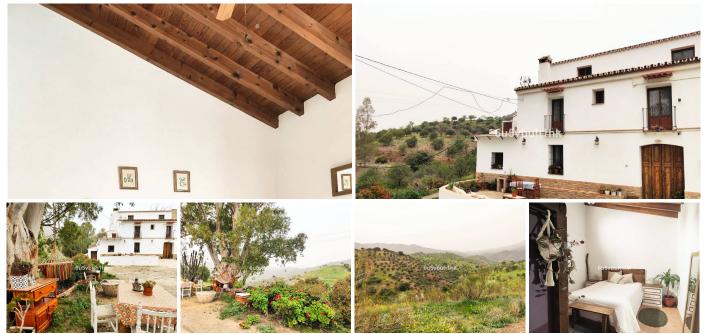

We are pleased to present this distinguished country property located in a privileged rural setting. This rustic house, part of a larger old manor house, offers a total land area of 480,000 square meters, characterized by its natural beauty and dryland farming soil, primarily dedicated to almond trees, olive trees, and carob trees.

The residence encompasses over 800 square meters of construction, of which more than 200 square meters are dedicated to habitable spaces, where a family currently resides. Additionally, an additional part

One of the highlights of this property is its natural environment, which offers breathtaking panoramic views that change with the seasons. From every corner of the property, one can enjoy the beauty and serenity of the surrounding landscape, providing a living experience in harmony with nature.