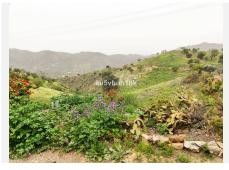

We are pleased to present this distinguished country property located in a privileged rural setting. This rustic house, part of a larger old manor house, offers a total land area of 480,000 square meters, characterized by its natural beauty and dryland farming soil, primarily dedicated to almond trees, olive trees, and carob trees.

The extensive land not only provides a tranquil and private environment but also presents an exceptional opportunity to expand and diversify agricultural production. With the possibility of increasing the number of trees in production, this estate offers significant potential for those interested in actively exploiting the land and increasing its agricultural yield.