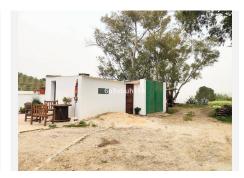

The residence encompasses over 800 square meters of construction, of which more than 200 square meters are dedicated to habitable spaces, where a family currently resides. Additionally, an additional part

of the property is designated for multiple uses, such as a corral and storage. However, there is the possibility of adapting these areas to create additional rooms or even a separate entrance for another family, thus expanding the options for use and enjoyment of the property. It is important to note that this rustic house shares a wall with the neighbor, forming part of a larger structure.