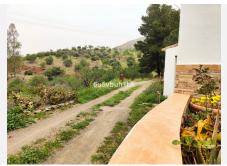

We are pleased to present this distinguished country property located in a privileged rural setting. This rustic house, part of a larger old manor house, offers a total land area of 480,000 square meters, characterized by its natural beauty and dryland farming soil, primarily dedicated to almond trees, olive trees, and carob trees.

The extensive land not only provides a tranquil and private environment but also presents an exceptional opportunity to expand and diversify agricultural production. With the possibility of increasing the number of trees in production, this estate offers significant potential for those interested in actively exploiting the land and increasing its agricultural yield.

One of the highlights of this property is its natural environment, which offers breathtaking panoramic views that change with the seasons. From every corner of the property, one can enjoy the beauty and serenity of the surrounding landscape, providing a living experience in harmony with nature.