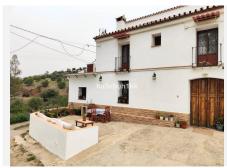

We are pleased to present this distinguished country property located in a privileged rural setting. This rustic house, part of a larger old manor house, offers a total land area of 480,000 square meters, characterized by its natural beauty and dryland farming soil, primarily dedicated to almond trees, olive trees, and carob trees.

The residence encompasses over 800 square meters of construction, of which more than 200 square meters are dedicated to habitable spaces, where a family currently resides. Additionally, an additional part

of the property is designated for multiple uses, such as a corral and storage. However, there is the possibility of adapting these areas to create additional rooms or even a separate entrance for another family, thus expanding the options for use and enjoyment of the property. It is important to note that this rustic house shares a wall with the neighbor, forming part of a larger structure.