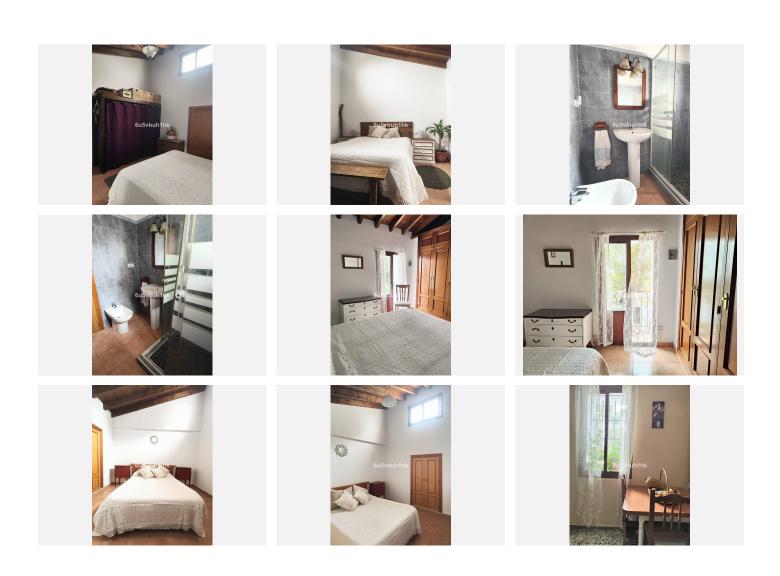

The residence encompasses over 800 square meters of construction, of which more than 200 square meters are dedicated to habitable spaces, where a family currently resides. Additionally, an additional part

of the property is designated for multiple uses, such as a corral and storage. However, there is the possibility of adapting these areas to create additional rooms or even a separate entrance for another family, thus expanding the options for use and enjoyment of the property. It is important to note that this rustic house shares a wall with the neighbor, forming part of a larger structure.