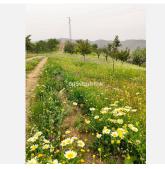

We are pleased to present this distinguished country property located in a privileged rural setting. This rustic house, part of a larger old manor house, offers a total land area of 480,000 square meters, characterized by its natural beauty and dryland farming soil, primarily dedicated to almond trees, olive trees, and carob trees.

The extensive land not only provides a tranquil and private environment but also presents an exceptional opportunity to expand and diversify agricultural production. With the possibility of increasing the number of trees in production, this estate offers significant potential for those interested in actively exploiting the land and increasing its agricultural yield.