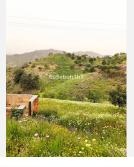

We are pleased to present this distinguished country property located in a privileged rural setting. This rustic house, part of a larger old manor house, offers a total land area of 480,000 square meters, characterized by its natural beauty and dryland farming soil, primarily dedicated to almond trees, olive trees, and carob trees.

One of the highlights of this property is its natural environment, which offers breathtaking panoramic views that change with the seasons. From every corner of the property, one can enjoy the beauty and serenity of the surrounding landscape, providing a living experience in harmony with nature.