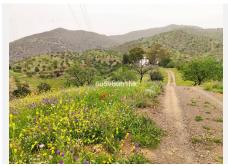

We are pleased to present this distinguished country property located in a privileged rural setting. This rustic house, part of a larger old manor house, offers a total land area of 480,000 square meters, characterized by its natural beauty and dryland farming soil, primarily dedicated to almond trees, olive trees, and carob trees.

One of the highlights of this property is its natural environment, which offers breathtaking panoramic views that change with the seasons. From every corner of the property, one can enjoy the beauty and serenity of the surrounding landscape, providing a living experience in harmony with nature.