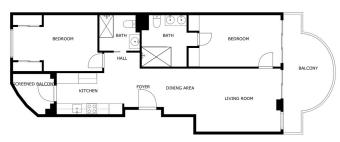

## TUSSENVERDIEPING APPARTEMENT 2 KAMER 2 BADKAMERS IN MARBELLA

Marbella

REF# V4677571 645.000 €

| SLAAPK. | BADK. | BEBOUWD | TERRAS |
|---------|-------|---------|--------|
| 2       | 2     | 100 m²  | 10 m²  |

This recently renovated apartment is located in Nueva Andalucia, Marbella. With 2 bedrooms and 2 bathrooms, this spacious property offers a comfortable living space with panoramic views. The apartment is part of a gated community with communal gardens and a communal pool, providing a relaxing and tranquil environment.