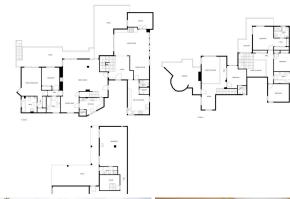

## HUIS 6 KAMER 5 BADKAMERS IN SOTOGRANDE COSTA

Sotogrande Costa

REF# V4656214 995.000 €

| SLAAPK. | BADK. | BEBOUWD | PERCEEL | TERRAS |
|---------|-------|---------|---------|--------|
| 6       | 5     | 513 m²  | 1061 m² | 100 m² |