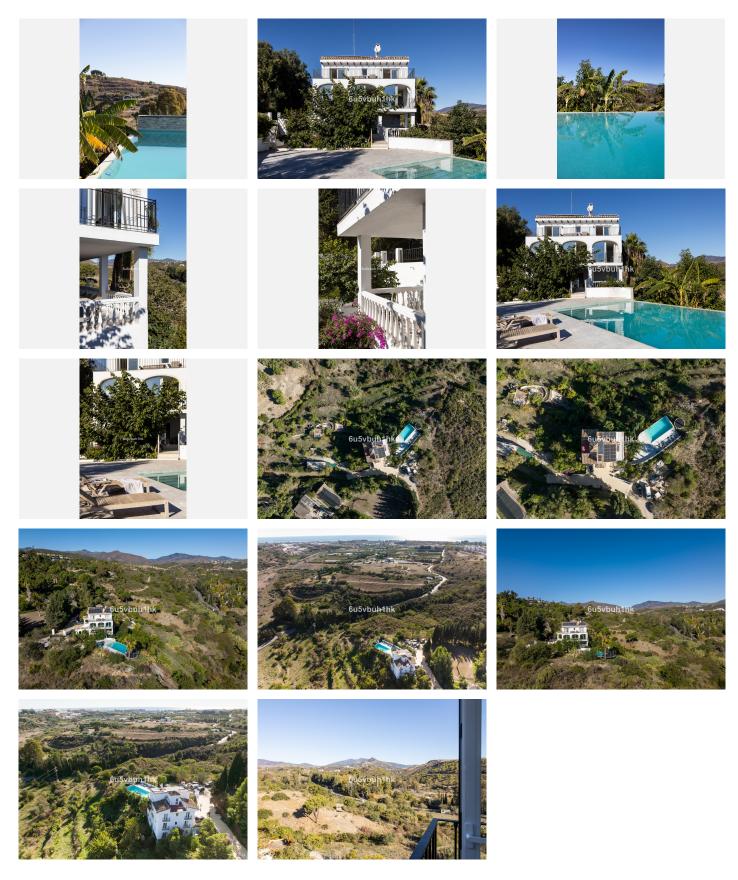

Fantastic Scandi-style Finca in Benahavis with a large plot and sea views.

Welcome to your oasis of tranquility in the heart of Benahavís/Cancelada, where this enchanting country property awaits. Nestled amidst the stunning landscapes of Andalusia, this urban finca boasts six bedrooms spread across three levels, each offering spacious accommodation and a large bathroom nestled in between rooms, ensuring privacy and comfort for all occupants.

Step into a world of rustic charm and modern convenience as you explore this captivating home. The entry level welcomes you with an open living, dining, and kitchen area, perfect for hosting gatherings and creating cherished memories with loved ones. A cozy open fireplace in one of the bedrooms adds warmth and ambiance, while two upper-level bedrooms boast expansive sunny terraces, offering breathtaking views of the sea and mountains.

Outside, the allure of outdoor living awaits, with a picturesque pool area surrounded by a large rustic plot adorned with fruit trees. Covered parking space ensures convenience, while the fenced property offers security and privacy.

Enjoy the convenience of solar panels and photovoltaic systems, coupled with a private water well, making this property almost entirely self-sufficient. Scandinavian style meets Mediterranean charm in this beautifully renovated home, offering a blend of timeless elegance and modern comfort.

Beyond the confines of your serene retreat, the vibrant energy of Marbella and Puerto Banús beckons, just a stone's throw away. With access to the beach via rustic land, nature and garden lovers will delight in exploring the pristine coastline and lush surroundings.