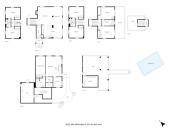

Fantastic Scandi-style Finca in Benahavis with a large plot and sea views.

Welcome to your oasis of tranquility in the heart of Benahavís/Cancelada, where this enchanting country property awaits. Nestled amidst the stunning landscapes of Andalusia, this urban finca boasts six bedrooms spread across three levels, each offering spacious accommodation and a large bathroom nestled in between rooms, ensuring privacy and comfort for all occupants.

Step into a world of rustic charm and modern convenience as you explore this captivating home. The entry level welcomes you with an open living, dining, and kitchen area, perfect for hosting gatherings and creating cherished memories with loved ones. A cozy open fireplace in one of the bedrooms adds warmth and ambiance, while two upper-level bedrooms boast expansive sunny terraces, offering breathtaking views of the sea and mountains.

For added flexibility, a separate two-bedroom apartment complete with its own kitchen and bathroom

awaits, providing ample space for guests or extended family members. As you venture downstairs, a cinema room beckons, offering endless entertainment possibilities for cozy movie nights or relaxing evenings in.