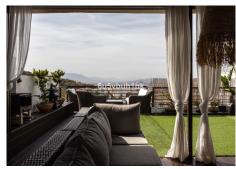

The sleeping area consists of three spacious bedrooms with fitted wardrobes and two bathrooms as well as an ironing room. All bedrooms offer stunning views over the city of Malaga.

The jewel of the house is the roof terrace. It has a bar, sink, fridge, barbecue and IPE wood flooring. The terrace is fully illuminated with LED lights, perfect for enjoying summer and winter evenings. It also has electric awnings and glass curtains on the south-east side, offering unbeatable views of the Limonar, the centre of Malaga and the mountains.