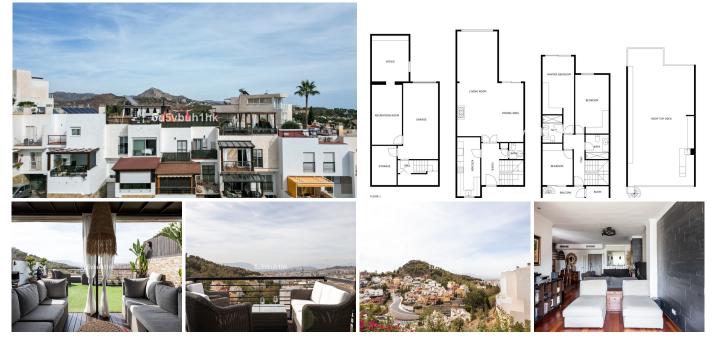

## REF# V4450663 1.195.000 €

| SLAAPK. | BADK. | BEBOUWD | PERCEEL | TERRAS |
|---------|-------|---------|---------|--------|
| 6       | 3     | 300 m²  | 84 m²   | 80 m²  |

This beautiful townhouse is located in the area of El Limonar / Gibralfaro, about 15 minutes walk from the historic centre and the beach. The community also has a social club, paddle tennis courts, green areas and two salt water swimming pools.

The house has been recently refurbished, with a kitchen of the prestigious brand Schmidt Kitchens, new bathrooms and panoramic windows.

The house is distributed over 4 floors. When entering the house, on the ground floor, there is a spacious living room with views to Malaga, a fireplace, a modern and equipped kitchen, a bathroom, a wardrobe and an outside storage room.

In the basement, there is a garage for one vehicle, a hobby room, an office and an additional room. Furthermore, you have an additional parking space in the private and gated parking of the urbanisation.

The sleeping area consists of three spacious bedrooms with fitted wardrobes and two bathrooms as well as an ironing room. All bedrooms offer stunning views over the city of Malaga.

The jewel of the house is the roof terrace. It has a bar, sink, fridge, barbecue and IPE wood flooring. The terrace is fully illuminated with LED lights, perfect for enjoying summer and winter evenings. It also has electric awnings and glass curtains on the south-east side, offering unbeatable views of the Limonar, the centre of Malaga and the mountains.