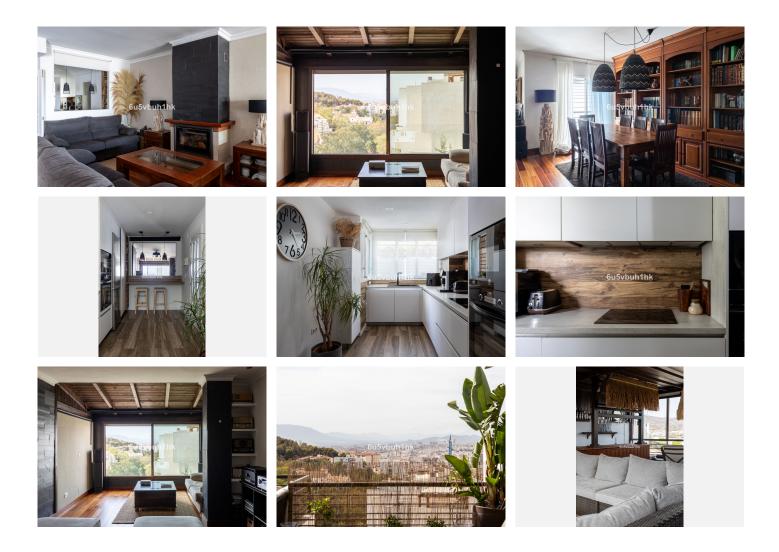

The house has been recently refurbished, with a kitchen of the prestigious brand Schmidt Kitchens, new bathrooms and panoramic windows.

The house is distributed over 4 floors. When entering the house, on the ground floor, there is a spacious living room with views to Malaga, a fireplace, a modern and equipped kitchen, a bathroom, a wardrobe and an outside storage room.

The sleeping area consists of three spacious bedrooms with fitted wardrobes and two bathrooms as well as an ironing room. All bedrooms offer stunning views over the city of Malaga.

The jewel of the house is the roof terrace. It has a bar, sink, fridge, barbecue and IPE wood flooring. The terrace is fully illuminated with LED lights, perfect for enjoying summer and winter evenings. It also has electric awnings and glass curtains on the south-east side, offering unbeatable views of the Limonar, the centre of Malaga and the mountains.

The property is in perfect condition and has been continuously improved. It has 2 cm thick JATOBA wooden floors, air conditioning in all rooms, hot water from solar panels and internet wiring throughout the house, with a real speed of 600 megabytes in any room. It also has a reverse osmosis water purification system.