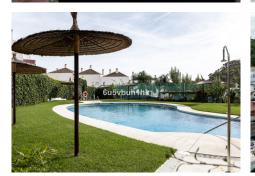

## REF# V4450663 1.195.000 €

| SLAAPK. | BADK. | BEBOUWD | PERCEEL | TERRAS |
|---------|-------|---------|---------|--------|
| 6       | 3     | 300 m²  | 84 m²   | 80 m²  |

This beautiful townhouse is located in the area of El Limonar / Gibralfaro, about 15 minutes walk from the historic centre and the beach. The community also has a social club, paddle tennis courts, green areas and two salt water swimming pools.