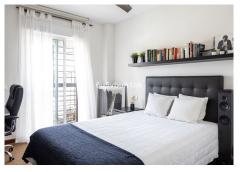

The sleeping area consists of three spacious bedrooms with fitted wardrobes and two bathrooms as well as an ironing room. All bedrooms offer stunning views over the city of Malaga.

The jewel of the house is the roof terrace. It has a bar, sink, fridge, barbecue and IPE wood flooring. The terrace is fully illuminated with LED lights, perfect for enjoying summer and winter evenings. It also has electric awnings and glass curtains on the south-east side, offering unbeatable views of the Limonar, the centre of Malaga and the mountains.