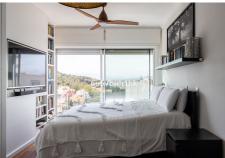

The sleeping area consists of three spacious bedrooms with fitted wardrobes and two bathrooms as well as an ironing room. All bedrooms offer stunning views over the city of Malaga.

The jewel of the house is the roof terrace. It has a bar, sink, fridge, barbecue and IPE wood flooring. The terrace is fully illuminated with LED lights, perfect for enjoying summer and winter evenings. It also has electric awnings and glass curtains on the south-east side, offering unbeatable views of the Limonar, the centre of Malaga and the mountains.