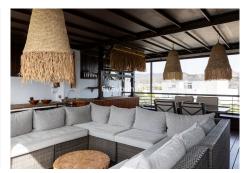

The sleeping area consists of three spacious bedrooms with fitted wardrobes and two bathrooms as well as an ironing room. All bedrooms offer stunning views over the city of Malaga.

The jewel of the house is the roof terrace. It has a bar, sink, fridge, barbecue and IPE wood flooring. The terrace is fully illuminated with LED lights, perfect for enjoying summer and winter evenings. It also has electric awnings and glass curtains on the south-east side, offering unbeatable views of the Limonar, the centre of Malaga and the mountains.