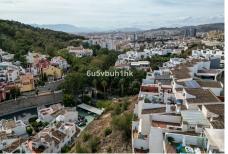

## REF# V4450663 1.195.000 €

| SLAAPK. | BADK. | BEBOUWD | PERCEEL | TERRAS |
|---------|-------|---------|---------|--------|
| 6       | 3     | 300 m²  | 84 m²   | 80 m²  |

This beautiful townhouse is located in the area of El Limonar / Gibralfaro, about 15 minutes walk from the historic centre and the beach. The community also has a social club, paddle tennis courts, green areas and two salt water swimming pools.

The sleeping area consists of three spacious bedrooms with fitted wardrobes and two bathrooms as well as an ironing room. All bedrooms offer stunning views over the city of Malaga.

The jewel of the house is the roof terrace. It has a bar, sink, fridge, barbecue and IPE wood flooring. The terrace is fully illuminated with LED lights, perfect for enjoying summer and winter evenings. It also has electric awnings and glass curtains on the south-east side, offering unbeatable views of the Limonar, the centre of Malaga and the mountains.