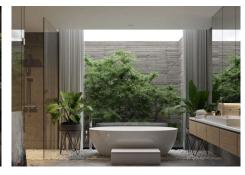

Photos of bathrooms and the kitchen are just examples; the final choice will be that of the client! Example of some of the specifications,

 Interior and exterior floor tiles from GRESPANIA 600×600 or 800X800 or 1200×1200 (Depends on chosen tile)

- Bathroom walls with COVERLAM plates (GRESPANIA) 2700X1200
- Bathrooms from ROCA GEBERIT VILLEROY-BOCH
- Aerothermia/airconditioning
- PVE elevator (NO MAINTENANCE)
- Underfloor heating in the full villa
- Ceiling high windows with a sunken track, 5+5/chamber/6+6
- Invisible ceiling-high doors
- Fully fitted kitchen with aluminum frame doors and covered with COVERLAM
- Island with COVERLAM 3600X1600 no visible joints
- White goods from BOSCH
- Heated pool
- Shutters in the downstairs bedrooms
- Solar panels and 1 lithium battery of 10kW
- Car charger
- LED lights in the driveway to the garage and entrance to the villa
- Dusk till downlights
- Motorised entrance gate and driveway gate