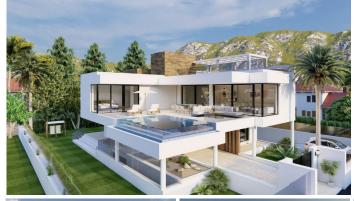

PROJECT AND LICENSES APPROVED – OFF-PLAN LUXURY ECOLOGICAL VILLA IN MARBESA, MARBELLA, SECOND LINE OF THE BEACH WITH SEA VIEWS

This property will be built on 3 floors with a PVE panoramic elevator consisting of an entrance hall, 3 bedrooms with ensuite bathrooms, and a garden with a pool, a few trees and scrubs and a pool.

On the first floor, we have the guest toilet, a fully fitted kitchen with all appliances, a living-dining area, the master bedroom with an ensuite bathroom and dressing, and a heated pool. In the basement, there is a big garage, a laundry room fitted with cabinets, a worktop, a sink, a cinema room, 2 bedrooms with a shared bathroom (possibility to add a second bathroom), an installation room, and a distributor. The sunroof has a pergola with a sitting area, BBQ area, and Jacuzzi.