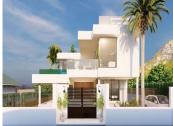

## HUIS 6 KAMER 6 BADKAMERS IN MARBESA

Marbesa

REF# V4629580 3.295.000 €

| SLAAPK. | BADK. | BEBOUWD | PERCEEL | TERRAS |
|---------|-------|---------|---------|--------|
| 6       | 6     | 562 m²  | 847 m²  | 180 m² |

PROJECT AND LICENSES APPROVED – OFF-PLAN LUXURY ECOLOGICAL VILLA IN MARBESA, MARBELLA, SECOND LINE OF THE BEACH WITH SEA VIEWS

This property will be built on 3 floors with a PVE panoramic elevator consisting of an entrance hall, 3 bedrooms with ensuite bathrooms, and a garden with a pool, a few trees and scrubs and a pool.