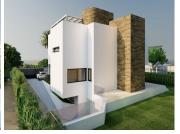

PROJECT AND LICENSES APPROVED – OFF-PLAN LUXURY ECOLOGICAL VILLA IN MARBESA, MARBELLA, SECOND LINE OF THE BEACH WITH SEA VIEWS

This property will be built on 3 floors with a PVE panoramic elevator consisting of an entrance hall, 3 bedrooms with ensuite bathrooms, and a garden with a pool, a few trees and scrubs and a pool.

On the first floor, we have the guest toilet, a fully fitted kitchen with all appliances, a living-dining area, the master bedroom with an ensuite bathroom and dressing, and a heated pool. In the basement, there is a big garage, a laundry room fitted with cabinets, a worktop, a sink, a cinema room, 2 bedrooms with a shared bathroom (possibility to add a second bathroom), an installation room, and a distributor. The sunroof has a pergola with a sitting area, BBQ area, and Jacuzzi.