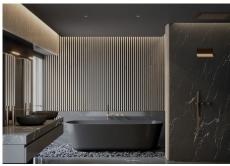

And finally, you have the master bedroom area with an elevator, a double master bedroom, dressing, ensuite bathroom, corridor, office space, and terraces with incredible sea views.

Pictures of kitchens and bathrooms are examples of how it could be, but final choice will be that of the

client!

Example of some of the specifications,

- An airtight building envelope
- Thermal bridge-free design and construction
- Ventilation with highly efficient heat or energy recovery
- Exceptionally high levels of insulation
- Well-insulated window frames and glazing
- Ceiling high windows with a sunken track, 5+5/chamber/6+6
- Interior and exterior floor tiles from GRESPANIA 1200×1200 800×800 600×600 (Colour to choose)
- Bathroom walls with COVERLAM plates (GRESPANIA) 2700X1200 (Color to choose)
- Bathrooms from ROCA VILLEROY BOCH DURAVIT or similar
- Aerothermia/airconditioning
- Elevator from Schindler or similar
- Water-based underfloor heating in the full villa
- Ceiling-high and 1-meter-wide interior doors
- Ceiling high entrance pivot door and 1,50-wide
- Fully fitted kitchen with aluminum frame doors and covered with COVERLAM (Colour to choose)
- Island with COVERLAM 3600X1600 no visible joints (Color to choose)
- White goods from BOSCH AEG MIELE or similar
- Heated pool with automatic cover
- 20 voltaic panels
- 3 lithium batteries of each 10kW
- Car charger
- Domótica