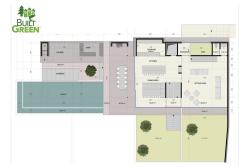

## OFF-PLAN LUXURY ECOLOGICAL VILLA IN MONTE MAYOR, BENAHAVIS WITH OPEN SEA VIEWS

Basement: elevator, garage for 3 cars and motorbikes, sauna, guest toilet, 2 technical rooms, fitness/workshop room, storage room, laundry room, hall with staircase, housekeep quarter with kitchenette and a double bedroom with ensuite bathroom, 2 patios.

Ground floor: elevator, family room with bedroom, sitting area, and bathroom, a corridor that leads to 3 double bedrooms each with ensuite bathroom and access to the terraces and patios, hall with staircase, bodega/bar, and a relaxation/games area with and atrium.

First floor: on the first floor you find, an elevator a spacious kitchen with a pantry/storage room, a dining area, an entrance hall, a guest toilet, and a spacious sitting area. The huge terraces and lounge/bar give you access to the spacious heated infinity pool and sea views.

And finally, you have the master bedroom area with an elevator, a double master bedroom, dressing, ensuite bathroom, corridor, office space, and terraces with incredible sea views.

Pictures of kitchens and bathrooms are examples of how it could be, but final choice will be that of the