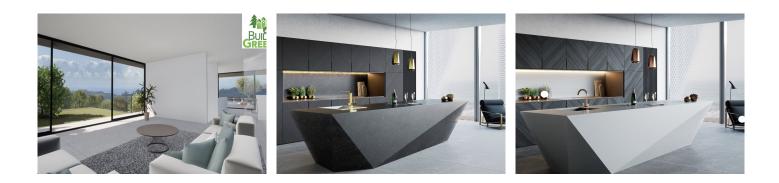

And finally, you have the master bedroom area with an elevator, a double master bedroom, dressing, ensuite bathroom, corridor, office space, and terraces with incredible sea views.

Pictures of kitchens and bathrooms are examples of how it could be, but final choice will be that of the

client!

Example of some of the specifications,

- An airtight building envelope
- Thermal bridge-free design and construction
- Ventilation with highly efficient heat or energy recovery
- Exceptionally high levels of insulation
- Well-insulated window frames and glazing
- Ceiling high windows with a sunken track, 5+5/chamber/6+6
- Interior and exterior floor tiles from GRESPANIA 1200×1200 800×800 600×600 (Colour to choose)
- Bathroom walls with COVERLAM plates (GRESPANIA) 2700X1200 (Color to choose)
- Bathrooms from ROCA VILLEROY BOCH DURAVIT or similar
- Aerothermia/airconditioning
- Elevator from Schindler or similar
- Water-based underfloor heating in the full villa
- Ceiling-high and 1-meter-wide interior doors
- Ceiling high entrance pivot door and 1,50-wide
- Fully fitted kitchen with aluminum frame doors and covered with COVERLAM (Colour to choose)
- Island with COVERLAM 3600X1600 no visible joints (Color to choose)
- White goods from BOSCH AEG MIELE or similar
- Heated pool with automatic cover
- 20 voltaic panels
- 3 lithium batteries of each 10kW
- Car charger
- Domótica