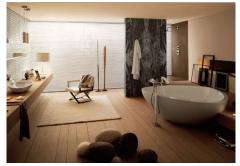

And finally, you have the master bedroom area with an elevator, a double master bedroom, dressing, ensuite bathroom, corridor, office space, and terraces with incredible sea views.

Pictures of kitchens and bathrooms are examples of how it could be, but final choice will be that of the

client!

Example of some of the specifications,

- An airtight building envelope
- Thermal bridge-free design and construction
- Ventilation with highly efficient heat or energy recovery
- Exceptionally high levels of insulation
- Well-insulated window frames and glazing
- Ceiling high windows with a sunken track, 5+5/chamber/6+6
- Interior and exterior floor tiles from GRESPANIA 1200×1200 800×800 600×600 (Colour to choose)
- Bathroom walls with COVERLAM plates (GRESPANIA) 2700X1200 (Color to choose)
- Bathrooms from ROCA VILLEROY BOCH DURAVIT or similar
- Aerothermia/airconditioning
- Elevator from Schindler or similar
- Water-based underfloor heating in the full villa
- Ceiling-high and 1-meter-wide interior doors
- Ceiling high entrance pivot door and 1,50-wide
- Fully fitted kitchen with aluminum frame doors and covered with COVERLAM (Colour to choose)
- Island with COVERLAM 3600X1600 no visible joints (Color to choose)
- White goods from BOSCH AEG MIELE or similar
- Heated pool with automatic cover
- 20 voltaic panels
- 3 lithium batteries of each 10kW
- Car charger
- Domótica