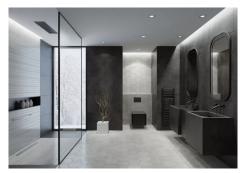

And finally, you have the master bedroom area with an elevator, a double master bedroom, dressing, ensuite bathroom, corridor, office space, and terraces with incredible sea views.

Pictures of kitchens and bathrooms are examples of how it could be, but final choice will be that of the

client!

Example of some of the specifications,

- An airtight building envelope
- Thermal bridge-free design and construction
- Ventilation with highly efficient heat or energy recovery
- Exceptionally high levels of insulation
- Well-insulated window frames and glazing
- Ceiling high windows with a sunken track, 5+5/chamber/6+6
- Interior and exterior floor tiles from GRESPANIA 1200×1200 800×800 600×600 (Colour to choose)
- Bathroom walls with COVERLAM plates (GRESPANIA) 2700X1200 (Color to choose)
- Bathrooms from ROCA VILLEROY BOCH DURAVIT or similar
- Aerothermia/airconditioning
- Elevator from Schindler or similar
- Water-based underfloor heating in the full villa
- Ceiling-high and 1-meter-wide interior doors
- Ceiling high entrance pivot door and 1,50-wide
- Fully fitted kitchen with aluminum frame doors and covered with COVERLAM (Colour to choose)
- Island with COVERLAM 3600X1600 no visible joints (Color to choose)
- White goods from BOSCH AEG MIELE or similar
- Heated pool with automatic cover
- 20 voltaic panels
- 3 lithium batteries of each 10kW
- Car charger
- Domótica