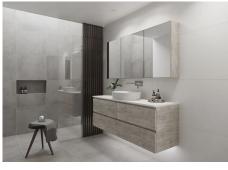

And finally, you have the master bedroom area with an elevator, a double master bedroom, dressing, ensuite bathroom, corridor, office space, and terraces with incredible sea views.

Pictures of kitchens and bathrooms are examples of how it could be, but final choice will be that of the

client!

Example of some of the specifications,

- An airtight building envelope
- Thermal bridge-free design and construction
- Ventilation with highly efficient heat or energy recovery
- Exceptionally high levels of insulation
- Well-insulated window frames and glazing
- Ceiling high windows with a sunken track, 5+5/chamber/6+6
- Interior and exterior floor tiles from GRESPANIA 1200×1200 800×800 600×600 (Colour to choose)
- Bathroom walls with COVERLAM plates (GRESPANIA) 2700X1200 (Color to choose)
- Bathrooms from ROCA VILLEROY BOCH DURAVIT or similar
- Aerothermia/airconditioning
- Elevator from Schindler or similar
- Water-based underfloor heating in the full villa
- Ceiling-high and 1-meter-wide interior doors
- Ceiling high entrance pivot door and 1,50-wide
- Fully fitted kitchen with aluminum frame doors and covered with COVERLAM (Colour to choose)
- Island with COVERLAM 3600X1600 no visible joints (Color to choose)
- White goods from BOSCH AEG MIELE or similar
- Heated pool with automatic cover
- 20 voltaic panels
- 3 lithium batteries of each 10kW
- Car charger
- Domótica