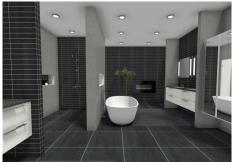

And finally, you have the master bedroom area with an elevator, a double master bedroom, dressing, ensuite bathroom, corridor, office space, and terraces with incredible sea views.

Pictures of kitchens and bathrooms are examples of how it could be, but final choice will be that of the

client!

Example of some of the specifications,

- An airtight building envelope
- Thermal bridge-free design and construction
- Ventilation with highly efficient heat or energy recovery
- Exceptionally high levels of insulation
- Well-insulated window frames and glazing
- Ceiling high windows with a sunken track, 5+5/chamber/6+6
- Interior and exterior floor tiles from GRESPANIA 1200×1200 800×800 600×600 (Colour to choose)
- Bathroom walls with COVERLAM plates (GRESPANIA) 2700X1200 (Color to choose)
- Bathrooms from ROCA VILLEROY BOCH DURAVIT or similar
- Aerothermia/airconditioning
- Elevator from Schindler or similar
- Water-based underfloor heating in the full villa
- Ceiling-high and 1-meter-wide interior doors
- Ceiling high entrance pivot door and 1,50-wide
- Fully fitted kitchen with aluminum frame doors and covered with COVERLAM (Colour to choose)
- Island with COVERLAM 3600X1600 no visible joints (Color to choose)
- White goods from BOSCH AEG MIELE or similar
- Heated pool with automatic cover
- 20 voltaic panels
- 3 lithium batteries of each 10kW
- Car charger
- Domótica