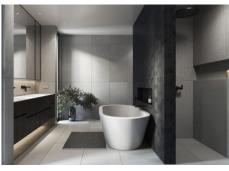

And finally, you have the master bedroom area with an elevator, a double master bedroom, dressing, ensuite bathroom, corridor, office space, and terraces with incredible sea views.

Pictures of kitchens and bathrooms are examples of how it could be, but final choice will be that of the

client!

Example of some of the specifications,

- An airtight building envelope
- Thermal bridge-free design and construction
- Ventilation with highly efficient heat or energy recovery
- Exceptionally high levels of insulation
- Well-insulated window frames and glazing
- Ceiling high windows with a sunken track, 5+5/chamber/6+6
- Interior and exterior floor tiles from GRESPANIA 1200×1200 800×800 600×600 (Colour to choose)
- Bathroom walls with COVERLAM plates (GRESPANIA) 2700X1200 (Color to choose)
- Bathrooms from ROCA VILLEROY BOCH DURAVIT or similar
- Aerothermia/airconditioning
- Elevator from Schindler or similar
- Water-based underfloor heating in the full villa
- Ceiling-high and 1-meter-wide interior doors
- Ceiling high entrance pivot door and 1,50-wide
- Fully fitted kitchen with aluminum frame doors and covered with COVERLAM (Colour to choose)
- Island with COVERLAM 3600X1600 no visible joints (Color to choose)
- White goods from BOSCH AEG MIELE or similar
- Heated pool with automatic cover
- 20 voltaic panels
- 3 lithium batteries of each 10kW
- Car charger
- Domótica