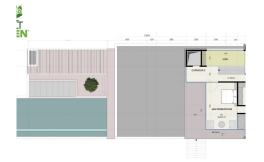

## OFF-PLAN LUXURY ECOLOGICAL VILLA IN MONTE MAYOR, BENAHAVIS WITH OPEN SEA VIEWS

Basement: elevator, garage for 3 cars and motorbikes, sauna, guest toilet, 2 technical rooms, fitness/workshop room, storage room, laundry room, hall with staircase, housekeep quarter with kitchenette and a double bedroom with ensuite bathroom, 2 patios.

Ground floor: elevator, family room with bedroom, sitting area, and bathroom, a corridor that leads to 3 double bedrooms each with ensuite bathroom and access to the terraces and patios, hall with staircase, bodega/bar, and a relaxation/games area with and atrium.

First floor: on the first floor you find, an elevator a spacious kitchen with a pantry/storage room, a dining area, an entrance hall, a guest toilet, and a spacious sitting area. The huge terraces and lounge/bar give you access to the spacious heated infinity pool and sea views.

And finally, you have the master bedroom area with an elevator, a double master bedroom, dressing, ensuite bathroom, corridor, office space, and terraces with incredible sea views.

Pictures of kitchens and bathrooms are examples of how it could be, but final choice will be that of the