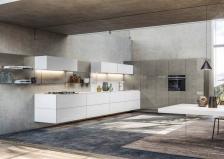

First floor: on the first floor you find, an elevator a spacious kitchen with a pantry/storage room, a dining area, an entrance hall, a guest toilet, and a spacious sitting area. The huge terraces and lounge/bar give you access to the spacious heated infinity pool and sea views.

And finally, you have the master bedroom area with an elevator, a double master bedroom, dressing, ensuite bathroom, corridor, office space, and terraces with incredible sea views.

Pictures of kitchens and bathrooms are examples of how it could be, but final choice will be that of the

client!

Example of some of the specifications,

- An airtight building envelope
- Thermal bridge-free design and construction
- Ventilation with highly efficient heat or energy recovery
- Exceptionally high levels of insulation
- Well-insulated window frames and glazing
- Ceiling high windows with a sunken track, 5+5/chamber/6+6
- Interior and exterior floor tiles from GRESPANIA 1200×1200 800×800 600×600 (Colour to choose)
- Bathroom walls with COVERLAM plates (GRESPANIA) 2700X1200 (Color to choose)
- Bathrooms from ROCA VILLEROY BOCH DURAVIT or similar
- Aerothermia/airconditioning
- Elevator from Schindler or similar
- Water-based underfloor heating in the full villa
- Ceiling-high and 1-meter-wide interior doors
- Ceiling high entrance pivot door and 1,50-wide
- Fully fitted kitchen with aluminum frame doors and covered with COVERLAM (Colour to choose)
- Island with COVERLAM 3600X1600 no visible joints (Color to choose)
- White goods from BOSCH AEG MIELE or similar
- Heated pool with automatic cover
- 20 voltaic panels
- 3 lithium batteries of each 10kW
- Car charger
- Domótica