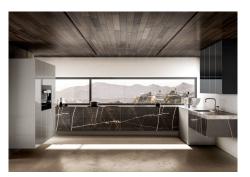

First floor: on the first floor you find, an elevator a spacious kitchen with a pantry/storage room, a dining area, an entrance hall, a guest toilet, and a spacious sitting area. The huge terraces and lounge/bar give you access to the spacious heated infinity pool and sea views.

And finally, you have the master bedroom area with an elevator, a double master bedroom, dressing, ensuite bathroom, corridor, office space, and terraces with incredible sea views.

Pictures of kitchens and bathrooms are examples of how it could be, but final choice will be that of the

client!

Example of some of the specifications,

- An airtight building envelope
- Thermal bridge-free design and construction
- Ventilation with highly efficient heat or energy recovery
- Exceptionally high levels of insulation
- Well-insulated window frames and glazing
- Ceiling high windows with a sunken track, 5+5/chamber/6+6
- Interior and exterior floor tiles from GRESPANIA 1200×1200 800×800 600×600 (Colour to choose)
- Bathroom walls with COVERLAM plates (GRESPANIA) 2700X1200 (Color to choose)
- Bathrooms from ROCA VILLEROY BOCH DURAVIT or similar
- Aerothermia/airconditioning
- Elevator from Schindler or similar
- Water-based underfloor heating in the full villa
- Ceiling-high and 1-meter-wide interior doors
- Ceiling high entrance pivot door and 1,50-wide
- Fully fitted kitchen with aluminum frame doors and covered with COVERLAM (Colour to choose)
- Island with COVERLAM 3600X1600 no visible joints (Color to choose)
- White goods from BOSCH AEG MIELE or similar
- Heated pool with automatic cover
- 20 voltaic panels
- 3 lithium batteries of each 10kW
- Car charger
- Domótica