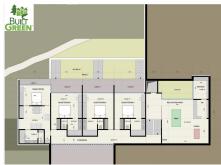

## HUIS 7 KAMER 8 BADKAMERS IN MÁLAGA

Málaga

## REF# V4629592 3.250.000 €

| SLAAPK. | BADK. | BEBOUWD | PERCEEL | TERRAS |
|---------|-------|---------|---------|--------|
| 7       | 8     | 660 m²  | 3712 m² | 300 m² |

## OFF-PLAN LUXURY ECOLOGICAL VILLA IN MONTE MAYOR, BENAHAVIS WITH OPEN SEA VIEWS

Basement: elevator, garage for 3 cars and motorbikes, sauna, guest toilet, 2 technical rooms, fitness/workshop room, storage room, laundry room, hall with staircase, housekeep quarter with kitchenette and a double bedroom with ensuite bathroom, 2 patios.

Ground floor: elevator, family room with bedroom, sitting area, and bathroom, a corridor that leads to 3 double bedrooms each with ensuite bathroom and access to the terraces and patios, hall with staircase, bodega/bar, and a relaxation/games area with and atrium.

First floor: on the first floor you find, an elevator a spacious kitchen with a pantry/storage room, a dining area, an entrance hall, a guest toilet, and a spacious sitting area. The huge terraces and lounge/bar give you access to the spacious heated infinity pool and sea views.

And finally, you have the master bedroom area with an elevator, a double master bedroom, dressing, ensuite bathroom, corridor, office space, and terraces with incredible sea views.

Pictures of kitchens and bathrooms are examples of how it could be, but final choice will be that of the