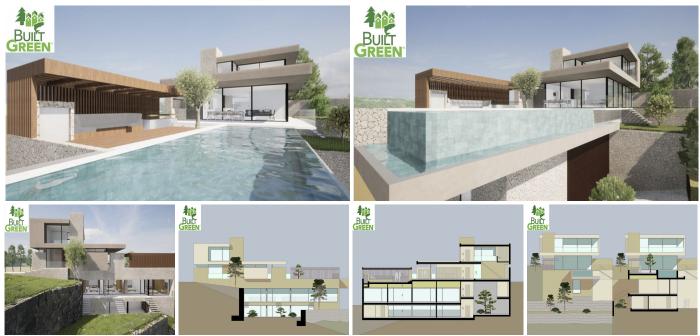

## OFF-PLAN LUXURY ECOLOGICAL VILLA IN MONTE MAYOR, BENAHAVIS WITH OPEN SEA VIEWS

Basement: elevator, garage for 3 cars and motorbikes, sauna, guest toilet, 2 technical rooms, fitness/workshop room, storage room, laundry room, hall with staircase, housekeep quarter with kitchenette and a double bedroom with ensuite bathroom, 2 patios.

Ground floor: elevator, family room with bedroom, sitting area, and bathroom, a corridor that leads to 3 double bedrooms each with ensuite bathroom and access to the terraces and patios, hall with staircase, bodega/bar, and a relaxation/games area with and atrium.

First floor: on the first floor you find, an elevator a spacious kitchen with a pantry/storage room, a dining area, an entrance hall, a guest toilet, and a spacious sitting area. The huge terraces and lounge/bar give you access to the spacious heated infinity pool and sea views.

And finally, you have the master bedroom area with an elevator, a double master bedroom, dressing, ensuite bathroom, corridor, office space, and terraces with incredible sea views.

Pictures of kitchens and bathrooms are examples of how it could be, but final choice will be that of the