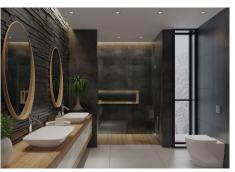

And finally, you have the master bedroom area with an elevator, a double master bedroom, dressing, ensuite bathroom, corridor, office space, and terraces with incredible sea views.

Pictures of kitchens and bathrooms are examples of how it could be, but final choice will be that of the

client!

Example of some of the specifications,

- An airtight building envelope
- Thermal bridge-free design and construction
- Ventilation with highly efficient heat or energy recovery
- Exceptionally high levels of insulation
- Well-insulated window frames and glazing
- Ceiling high windows with a sunken track, 5+5/chamber/6+6
- Interior and exterior floor tiles from GRESPANIA 1200×1200 800×800 600×600 (Colour to choose)
- Bathroom walls with COVERLAM plates (GRESPANIA) 2700X1200 (Color to choose)
- Bathrooms from ROCA VILLEROY BOCH DURAVIT or similar
- Aerothermia/airconditioning
- Elevator from Schindler or similar
- Water-based underfloor heating in the full villa
- Ceiling-high and 1-meter-wide interior doors
- Ceiling high entrance pivot door and 1,50-wide
- Fully fitted kitchen with aluminum frame doors and covered with COVERLAM (Colour to choose)
- Island with COVERLAM 3600X1600 no visible joints (Color to choose)
- White goods from BOSCH AEG MIELE or similar
- Heated pool with automatic cover
- 20 voltaic panels
- 3 lithium batteries of each 10kW
- Car charger
- Domótica