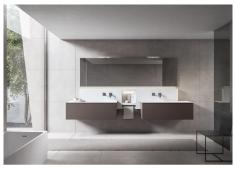

And finally, you have the master bedroom area with an elevator, a double master bedroom, dressing, ensuite bathroom, corridor, office space, and terraces with incredible sea views.

Pictures of kitchens and bathrooms are examples of how it could be, but final choice will be that of the

client!

Example of some of the specifications,

- An airtight building envelope
- Thermal bridge-free design and construction
- Ventilation with highly efficient heat or energy recovery
- Exceptionally high levels of insulation
- Well-insulated window frames and glazing
- Ceiling high windows with a sunken track, 5+5/chamber/6+6
- Interior and exterior floor tiles from GRESPANIA 1200×1200 800×800 600×600 (Colour to choose)
- Bathroom walls with COVERLAM plates (GRESPANIA) 2700X1200 (Color to choose)
- Bathrooms from ROCA VILLEROY BOCH DURAVIT or similar
- Aerothermia/airconditioning
- Elevator from Schindler or similar
- Water-based underfloor heating in the full villa
- Ceiling-high and 1-meter-wide interior doors
- Ceiling high entrance pivot door and 1,50-wide
- Fully fitted kitchen with aluminum frame doors and covered with COVERLAM (Colour to choose)
- Island with COVERLAM 3600X1600 no visible joints (Color to choose)
- White goods from BOSCH AEG MIELE or similar
- Heated pool with automatic cover
- 20 voltaic panels
- 3 lithium batteries of each 10kW
- Car charger
- Domótica