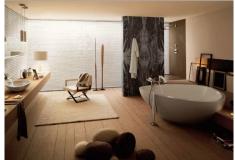

And finally, you have the master bedroom area with an elevator, a double master bedroom, dressing, ensuite bathroom, corridor, office space, and terraces with incredible sea views.

Pictures of kitchens and bathrooms are examples of how it could be, but final choice will be that of the

client!

Example of some of the specifications,

- An airtight building envelope
- Thermal bridge-free design and construction
- Ventilation with highly efficient heat or energy recovery
- Exceptionally high levels of insulation
- Well-insulated window frames and glazing
- Ceiling high windows with a sunken track, 5+5/chamber/6+6
- Interior and exterior floor tiles from GRESPANIA 1200×1200 800×800 600×600 (Colour to choose)
- Bathroom walls with COVERLAM plates (GRESPANIA) 2700X1200 (Color to choose)
- Bathrooms from ROCA VILLEROY BOCH DURAVIT or similar
- Aerothermia/airconditioning
- Elevator from Schindler or similar
- Water-based underfloor heating in the full villa
- Ceiling-high and 1-meter-wide interior doors
- Ceiling high entrance pivot door and 1,50-wide
- Fully fitted kitchen with aluminum frame doors and covered with COVERLAM (Colour to choose)
- Island with COVERLAM 3600X1600 no visible joints (Color to choose)
- White goods from BOSCH AEG MIELE or similar
- Heated pool with automatic cover
- 20 voltaic panels
- 3 lithium batteries of each 10kW
- Car charger
- Domótica