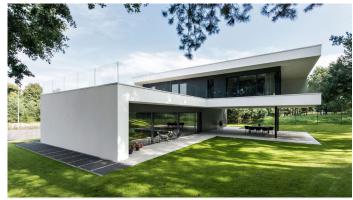

## HUIS 3 KAMER 4 BADKAMERS IN ELVIRIA

© Elviria

REF# V4637533 1.495.000 €

| SLAAPK. | BADK. | BEBOUWD | PERCEEL | TERRAS |
|---------|-------|---------|---------|--------|
| 3       | 4     | 336 m²  | 1290 m² | 320 m² |

OFF-PLAN luxury ecological contemporary villa in Elviria, Marbella, consisting of out; on the ground floor you have a garage for 2 cars, entrance hall, open plan living room with fully fitted kitchen and Bosch appliances, guest toilet, stair and access to the huge, covered terrace and pool. On the first floor, you have a distributor that leads to the master bedroom with ensuite bathroom and 2 dressings and terraces, there are a further 2 bedrooms that each have their ensuite bathroom and access to a big terrace