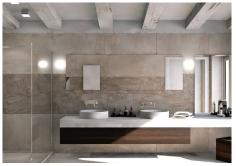

Included are the plot, project, licenses and construction, and construction time 10 to 12 months after obtaining final construction licenses.

Pictures of the kitchens and bathrooms are just examples final choice will be that of the client within the offered possibilities!

Example of some of the specifications,

- Interior and exterior floor tiles from GRESPANIA 600×600 800×800 1200×1200 (Colour and size to choose)
- Bathroom walls with COVERLAM plates (GRESPANIA) 2700X1200 (Colour to choose)

- Bathrooms from ROCA or similar
- Aerothermia/airconditioning
- Underfloor electric heating in the bathrooms
- Underfloor heating in the livingroom
- Ceiling high windows with a sunken track, 4+4/chamber/5+5
- Ceiling high and 1-meter-wide interior doors
- Ceiling high pivot door and 1,30 wide
- Fully fitted kitchen
- White goods from Bosch or similar
- 15 solar panels
- Car charger