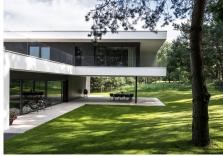

OFF-PLAN luxury ecological contemporary villa in Elviria, Marbella, consisting of out; on the ground floor you have a garage for 2 cars, entrance hall, open plan living room with fully fitted kitchen and Bosch appliances, guest toilet, stair and access to the huge, covered terrace and pool. On the first floor, you have a distributor that leads to the master bedroom with ensuite bathroom and 2 dressings and terraces, there are a further 2 bedrooms that each have their ensuite bathroom and access to a big terrace