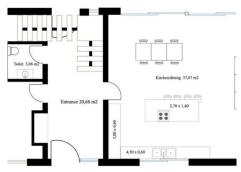

OFF-PLAN luxury ecological contemporary villa in Elviria, Marbella, consisting of out; on the ground floor you have a garage for 2 cars, entrance hall, open plan living room with fully fitted kitchen and Bosch appliances, guest toilet, stair and access to the huge, covered terrace and pool. On the first floor, you have a distributor that leads to the master bedroom with ensuite bathroom and 2 dressings and terraces, there are a further 2 bedrooms that each have their ensuite bathroom and access to a big terrace