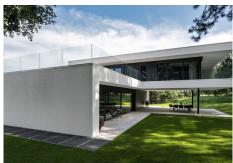

OFF-PLAN luxury ecological contemporary villa in Elviria, Marbella, consisting of out; on the ground floor you have a garage for 2 cars, entrance hall, open plan living room with fully fitted kitchen and Bosch appliances, guest toilet, stair and access to the huge, covered terrace and pool. On the first floor, you have a distributor that leads to the master bedroom with ensuite bathroom and 2 dressings and terraces, there are a further 2 bedrooms that each have their ensuite bathroom and access to a big terrace