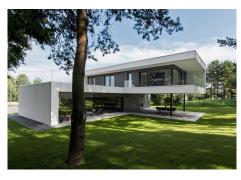

## HUIS 3 KAMER 4 BADKAMERS IN ELVIRIA

© Elviria

REF# V4637533 1.495.000 €

| SLAAPK. | BADK. | BEBOUWD | PERCEEL | TERRAS |
|---------|-------|---------|---------|--------|
| 3       | 4     | 336 m²  | 1290 m² | 320 m² |

OFF-PLAN luxury ecological contemporary villa in Elviria, Marbella, consisting of out; on the ground floor you have a garage for 2 cars, entrance hall, open plan living room with fully fitted kitchen and Bosch appliances, guest toilet, stair and access to the huge, covered terrace and pool. On the first floor, you have a distributor that leads to the master bedroom with ensuite bathroom and 2 dressings and terraces, there are a further 2 bedrooms that each have their ensuite bathroom and access to a big terrace