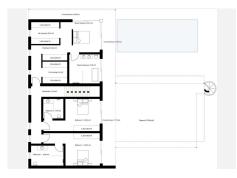

## HUIS 3 KAMER 4 BADKAMERS IN ELVIRIA

© Elviria

REF# V4637533 1.495.000 €

| SLAAPK. | BADK. | BEBOUWD | PERCEEL | TERRAS |
|---------|-------|---------|---------|--------|
| 3       | 4     | 336 m²  | 1290 m² | 320 m² |

OFF-PLAN luxury ecological contemporary villa in Elviria, Marbella, consisting of out; on the ground floor you have a garage for 2 cars, entrance hall, open plan living room with fully fitted kitchen and Bosch appliances, guest toilet, stair and access to the huge, covered terrace and pool. On the first floor, you have a distributor that leads to the master bedroom with ensuite bathroom and 2 dressings and terraces, there are a further 2 bedrooms that each have their ensuite bathroom and access to a big terrace