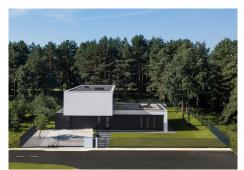

OFF-PLAN luxury ecological contemporary villa in Elviria, Marbella, consisting of out; on the ground floor you have a garage for 2 cars, entrance hall, open plan living room with fully fitted kitchen and Bosch appliances, guest toilet, stair and access to the huge, covered terrace and pool. On the first floor, you have a distributor that leads to the master bedroom with ensuite bathroom and 2 dressings and terraces, there are a further 2 bedrooms that each have their ensuite bathroom and access to a big terrace