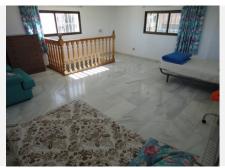

The top floor is a large attic very bright.

The covered and large terrace on the ground floor is ideal for parties and meetings. It leads to a patio and garden.

The basement has been converted into 2 complete and separate apartments; each has a kitchen, living room, 3 bedrooms and a bathroom.