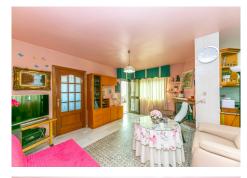

The property sets on a flat plot of 1.675m2 and is divided into 3 houses:

The main house has 3 floors: The ground floor is accessed by a beautiful and spacious hall with 3 access: 1st leads to the large kitchen dining room fully equipped with a table in the center and a living area with fireplace and access to large covered terrace. 2nd access leads to the living room with another fireplace, with access to the main terrace and a spacious bedroom and a bathroom. 3rd access leads up to the first floor where there is a 2-second living room with access to a terrace and a large kitchen which could become again into a spacious bathroom and the living room into a large bedroom. On this level there is also another full bath and 2 very large bedrooms with fitted wardrobes and access to their sunny terraces with open views to the mountains and the sea.