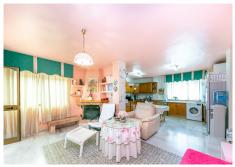

The property sets on a flat plot of 1.675m2 and is divided into 3 houses:

The main house has 3 floors: The ground floor is accessed by a beautiful and spacious hall with 3 access: 1st leads to the large kitchen dining room fully equipped with a table in the center and a living area with fireplace and access to large covered terrace. 2nd access leads to the living room with another fireplace, with access to the main terrace and a spacious bedroom and a bathroom. 3rd access leads up to the first floor where there is a 2-second living room with access to a terrace and a large kitchen which could become again into a spacious bathroom and the living room into a large bedroom. On this level there is also another full bath and 2 very large bedrooms with fitted wardrobes and access to their sunny terraces with open views to the mountains and the sea.