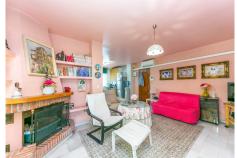

The property sets on a flat plot of 1.675m2 and is divided into 3 houses:

The main house has 3 floors: The ground floor is accessed by a beautiful and spacious hall with 3 access: 1st leads to the large kitchen dining room fully equipped with a table in the center and a living area with fireplace and access to large covered terrace. 2nd access leads to the living room with another fireplace, with access to the main terrace and a spacious bedroom and a bathroom. 3rd access leads up to the first floor where there is a 2-second living room with access to a terrace and a large kitchen which could become again into a spacious bathroom and the living room into a large bedroom. On this level there is also another full bath and 2 very large bedrooms with fitted wardrobes and access to their sunny terraces with open views to the mountains and the sea.

The top floor is a large attic very bright.

The covered and large terrace on the ground floor is ideal for parties and meetings. It leads to a patio and garden.

The basement has been converted into 2 complete and separate apartments; each has a kitchen, living room, 3 bedrooms and a bathroom.