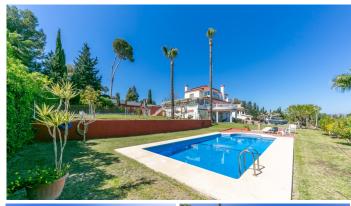

The house is surrounded by a beautiful garden with irrigation system, mature trees and a swimming pool, ample parking for numerous vehicles and a large workshop.

The gate is automatic. There is a big water deposit. The property is in very good condition and offers a lot of possibilities. The complex has 24 hour security service.