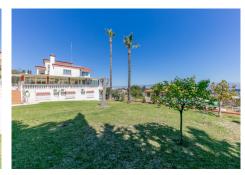

The house is surrounded by a beautiful garden with irrigation system, mature trees and a swimming pool, ample parking for numerous vehicles and a large workshop.

The gate is automatic. There is a big water deposit. The property is in very good condition and offers a lot of possibilities. The complex has 24 hour security service.