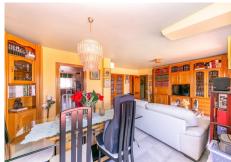

The property sets on a flat plot of 1.675m2 and is divided into 3 houses:

The main house has 3 floors: The ground floor is accessed by a beautiful and spacious hall with 3 access: 1st leads to the large kitchen dining room fully equipped with a table in the center and a living area with fireplace and access to large covered terrace. 2nd access leads to the living room with another fireplace, with access to the main terrace and a spacious bedroom and a bathroom. 3rd access leads up to the first floor where there is a 2-second living room with access to a terrace and a large kitchen which could become again into a spacious bathroom and the living room into a large bedroom. On this level there is also another full bath and 2 very large bedrooms with fitted wardrobes and access to their sunny terraces with open views to the mountains and the sea.

The top floor is a large attic very bright.

The covered and large terrace on the ground floor is ideal for parties and meetings. It leads to a patio and garden.

The basement has been converted into 2 complete and separate apartments; each has a kitchen, living room, 3 bedrooms and a bathroom.