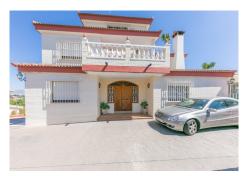

The property sets on a flat plot of 1.675m2 and is divided into 3 houses:

The main house has 3 floors: The ground floor is accessed by a beautiful and spacious hall with 3 access: 1st leads to the large kitchen dining room fully equipped with a table in the center and a living area with fireplace and access to large covered terrace. 2nd access leads to the living room with another fireplace, with access to the main terrace and a spacious bedroom and a bathroom. 3rd access leads up to the first floor where there is a 2-second living room with access to a terrace and a large kitchen which could become again into a spacious bathroom and the living room into a large bedroom. On this level there is also another full bath and 2 very large bedrooms with fitted wardrobes and access to their sunny terraces with open views to the mountains and the sea.