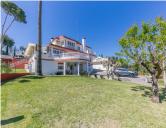

The property sets on a flat plot of 1.675m2 and is divided into 3 houses:

The main house has 3 floors: The ground floor is accessed by a beautiful and spacious hall with 3 access: 1st leads to the large kitchen dining room fully equipped with a table in the center and a living area with fireplace and access to large covered terrace. 2nd access leads to the living room with another fireplace, with access to the main terrace and a spacious bedroom and a bathroom. 3rd access leads up to the first floor where there is a 2-second living room with access to a terrace and a large kitchen which could become again into a spacious bathroom and the living room into a large bedroom. On this level there is also another full bath and 2 very large bedrooms with fitted wardrobes and access to their sunny terraces with open views to the mountains and the sea.