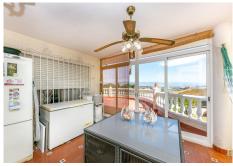

The property sets on a flat plot of 1.675m2 and is divided into 3 houses:

The main house has 3 floors: The ground floor is accessed by a beautiful and spacious hall with 3 access: 1st leads to the large kitchen dining room fully equipped with a table in the center and a living area with fireplace and access to large covered terrace. 2nd access leads to the living room with another fireplace, with access to the main terrace and a spacious bedroom and a bathroom. 3rd access leads up to the first floor where there is a 2-second living room with access to a terrace and a large kitchen which could become again into a spacious bathroom and the living room into a large bedroom. On this level there is also another full bath and 2 very large bedrooms with fitted wardrobes and access to their sunny terraces with open views to the mountains and the sea.

The top floor is a large attic very bright.

The covered and large terrace on the ground floor is ideal for parties and meetings. It leads to a patio and garden.

The basement has been converted into 2 complete and separate apartments; each has a kitchen, living room, 3 bedrooms and a bathroom.