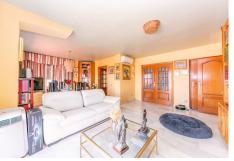

The property sets on a flat plot of 1.675m2 and is divided into 3 houses:

The main house has 3 floors: The ground floor is accessed by a beautiful and spacious hall with 3 access: 1st leads to the large kitchen dining room fully equipped with a table in the center and a living area with fireplace and access to large covered terrace. 2nd access leads to the living room with another fireplace, with access to the main terrace and a spacious bedroom and a bathroom. 3rd access leads up to the first floor where there is a 2-second living room with access to a terrace and a large kitchen which could become again into a spacious bathroom and the living room into a large bedroom. On this level there is also another full bath and 2 very large bedrooms with fitted wardrobes and access to their sunny terraces with open views to the mountains and the sea.

The top floor is a large attic very bright.

The covered and large terrace on the ground floor is ideal for parties and meetings. It leads to a patio and garden.

The basement has been converted into 2 complete and separate apartments; each has a kitchen, living room, 3 bedrooms and a bathroom.