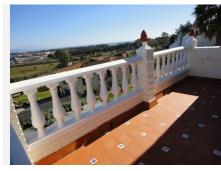

The top floor is a large attic very bright.

The covered and large terrace on the ground floor is ideal for parties and meetings. It leads to a patio and garden.

The basement has been converted into 2 complete and separate apartments; each has a kitchen, living room, 3 bedrooms and a bathroom.