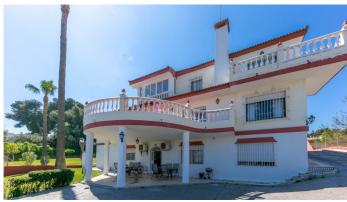

The property sets on a flat plot of 1.675m2 and is divided into 3 houses:

The main house has 3 floors: The ground floor is accessed by a beautiful and spacious hall with 3 access: 1st leads to the large kitchen dining room fully equipped with a table in the center and a living area with fireplace and access to large covered terrace. 2nd access leads to the living room with another fireplace, with access to the main terrace and a spacious bedroom and a bathroom. 3rd access leads up to the first floor where there is a 2-second living room with access to a terrace and a large kitchen which could become again into a spacious bathroom and the living room into a large bedroom. On this level there is also another full bath and 2 very large bedrooms with fitted wardrobes and access to their sunny terraces with open views to the mountains and the sea.